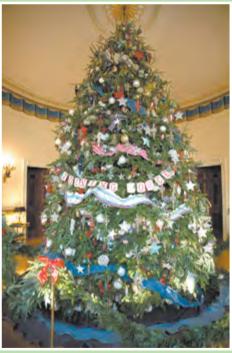

- Agricultural Crop Grown in and Native to Western North Carolina Mountains
- Soft, Pleasant-to-touch, Dark Green Needles
- Incomparable Needle Retention
- Long Lasting Traditional Christmas Aroma
- Pliable, Yet Strong, Branches for the Heaviest of Ornaments
- Environmentally Friendly, Recyclable after Christmas
- 13 Times Voted National Grand Champion Christmas Tree and displayed in the White House