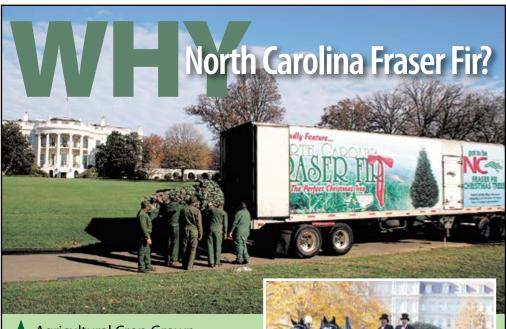

Environmentally Friendly, Recyclable after Christmas

13 Times Voted National Grand Champion Christmas Tree and displayed in the White House

"Keeping Christmas Real Since 1959"

Winners of the 2018 NCCTA
Tree & Wreath Contest