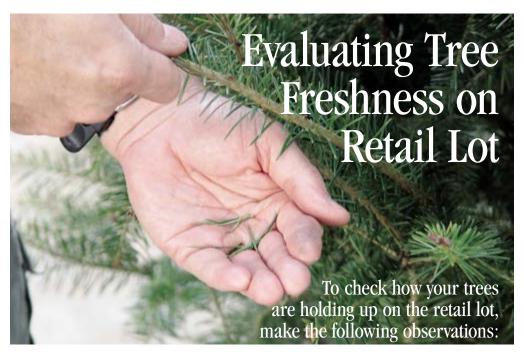

Christmas trees are perishable. Their freshness can be lost rapidly during a severe drying event or slowly over time through neglect. As a retailer, you should periodically evaluate the freshness of your product. Your decisions on how to handle and market your trees should rely on the information you collect from your evaluation. If you find that your trees are losing their freshness on the lot, you might be able identify the conditions that are hurting your trees and better control them. If you are confident that your trees are holding up, you can help your customers to better appreciate their freshness.

There is a direct relationship between the amount of water in a tree and its freshness. Researchers use a couple of different methods to measure the amount of moisture in Christmas tree foliage, but they are time consuming. You can use several tree characteristics as a rough and ready indicator of tree freshness. These include tree color, needle retention, foliage temperature, branch and needle flexibility, and even tree weight.

**How is the color of the tree?** Dry trees tend to lose color and develop a paler green or washed out appearance compared to fresh trees.

Does the tree hold its needles when you brush branches or shake the tree? If more than a few current season needles drop, there could be a freshness problem with the tree. Losing some internal (older) needles is normal, but a tree should hold onto all of its younger needles on the outside of the tree. Needle loss is complex and can result from genetic variation, temperature extremes, high salt content in the tree aggravated by moisture loss, or a lack of dormancy of the tree resulting from unseasonably warm autumn weather.

**Does the foliage of the tree feel cool to the touch?** A fresh tree with good water content will feel cooler than room or ambient outdoor temperature. A dry tree will feel warm in comparison. Of course, foliage in direct sunlight will be warmer, so be sure to compare foliage under similar conditions. You might do this early or late in the day when conditions will be more uniform from tree to tree.

Are the needles and branches pliant and flexible? The needles on a fresh tree will bend with your touch and return to their normal position without breaking. The branches on a fresh tree will also easily bend and spring back to their resting position. Dry branches are stiff. Dry needles are brittle such that needle loss on dry trees is often from needle breakage.

How heavy is the tree compared to its neighbors? Weight can be misleading if you are comparing different size or density trees. However, if the trees are similar, a dry tree will weigh less than a fresh tree flush with water. If other tree characteristics are pointing to a dry condition, then lifting it

up can confirm your evaluation.