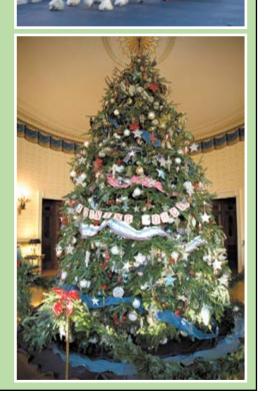

Environmentally Friendly, Recyclable after Christmas

13 Times Voted National Grand Champion Christmas Tree and displayed in the White House

"Keeping Christmas Real Since 1959"

Winners of the 2018 NCCTA
Tree & Wreath Contest