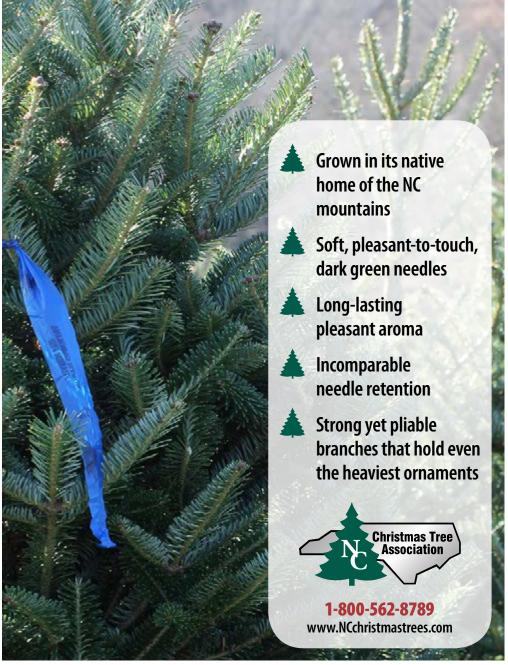

Agricultural Crop Grown in and Native to Western North Carolina Mountains

Soft, Pleasant-to-touch,
Dark Green Needles

▲ Incomparable Needle Retention

Long Lasting Traditional Christmas Aroma

▲ Pliable, Yet Strong, Branches for the Heaviest of Ornaments

Environmentally Friendly, Recyclable after Christmas

13 Times Voted National Grand Champion Christmas Tree and displayed in the White House

"Keeping Christmas Real Since 1959"

Winners of the 2018 NCCTA
Tree & Wreath Contest