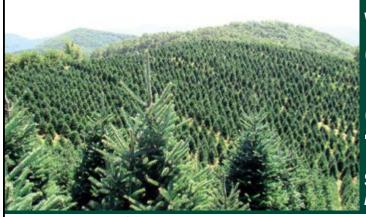

#### GRAYSON COUNTY James M. Shatley

North Carolina Fraser Fir Growing Counties (1974)

Cover photo provided by Hart-T-Tree Farms; photo courtesy of Regas Chefas.