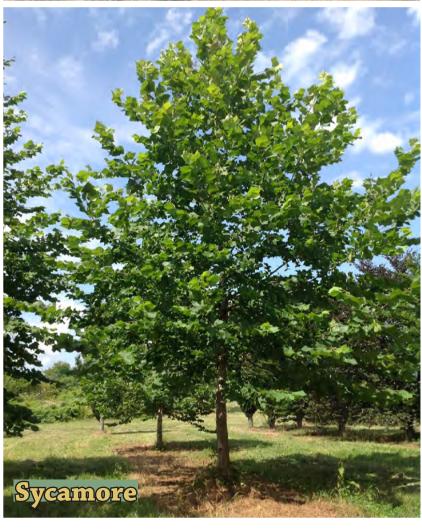

| Quercus                                                                                                                                                                        | alba                                                                                                         |                                                                                                |                                                |                                                            |                                        | White Oak - Native                                                                                                                                                                                                                                                                                                                                                                                                                                   | SS                                                                                                       |
|--------------------------------------------------------------------------------------------------------------------------------------------------------------------------------|--------------------------------------------------------------------------------------------------------------|------------------------------------------------------------------------------------------------|------------------------------------------------|------------------------------------------------------------|----------------------------------------|------------------------------------------------------------------------------------------------------------------------------------------------------------------------------------------------------------------------------------------------------------------------------------------------------------------------------------------------------------------------------------------------------------------------------------------------------|----------------------------------------------------------------------------------------------------------|
| Large De                                                                                                                                                                       |                                                                                                              | Tree                                                                                           |                                                | 3                                                          | 9                                      | Dark green to wine red to brown in fall, acor                                                                                                                                                                                                                                                                                                                                                                                                        |                                                                                                          |
| Natural,                                                                                                                                                                       |                                                                                                              |                                                                                                |                                                | 80'                                                        | 80'                                    | Deep, organic, moist, well-drained, acidic so                                                                                                                                                                                                                                                                                                                                                                                                        |                                                                                                          |
| Pyramida                                                                                                                                                                       | _                                                                                                            |                                                                                                | ded - wi                                       |                                                            |                                        | Avoid urban, compacted soil                                                                                                                                                                                                                                                                                                                                                                                                                          | in fun sun                                                                                               |
| Size: C                                                                                                                                                                        | 2"                                                                                                           | 2.5"                                                                                           | 3"                                             | 3.5"                                                       | 4"                                     | 4.5" 5" 7" 8" 9"                                                                                                                                                                                                                                                                                                                                                                                                                                     | 10" 12"                                                                                                  |
| Price: \$                                                                                                                                                                      | 196                                                                                                          | 252                                                                                            | 345                                            | 433                                                        | T                                      | Call us for price! 2,549 3,399                                                                                                                                                                                                                                                                                                                                                                                                                       | 6,438 8,281                                                                                              |
| Trice. ψ                                                                                                                                                                       | 130                                                                                                          | 202                                                                                            | J4J                                            | 400                                                        |                                        | Can us for price: 2,043 3,000                                                                                                                                                                                                                                                                                                                                                                                                                        | 0,430 0,201                                                                                              |
| Quercus                                                                                                                                                                        | bicolo                                                                                                       | r                                                                                              |                                                |                                                            |                                        | Swamp White Oak - Native                                                                                                                                                                                                                                                                                                                                                                                                                             | SS                                                                                                       |
| Large De                                                                                                                                                                       | ciduous                                                                                                      | Tree                                                                                           |                                                | 3                                                          | 8                                      | Beautiful flaky gray-brown bark, dark green                                                                                                                                                                                                                                                                                                                                                                                                          | leaves turn yellow-bronze                                                                                |
| Shade, St                                                                                                                                                                      | reet, Ra                                                                                                     | in, Eros                                                                                       | ion                                            | 60'                                                        | 60'                                    | Acidic, medium to wet soil in full sun                                                                                                                                                                                                                                                                                                                                                                                                               |                                                                                                          |
| Broad rou                                                                                                                                                                      | ınd - op                                                                                                     | en, shoi                                                                                       | rt trunk                                       |                                                            |                                        | Tolerates wet sites                                                                                                                                                                                                                                                                                                                                                                                                                                  |                                                                                                          |
| Size: C                                                                                                                                                                        | 2"                                                                                                           | 2.5"                                                                                           | 3"                                             | 3.5"                                                       | 7"                                     | 8" 9" 10"                                                                                                                                                                                                                                                                                                                                                                                                                                            |                                                                                                          |
| Price: \$                                                                                                                                                                      | 196                                                                                                          | 252                                                                                            | 345                                            | 433                                                        | 1,591                                  | 2,549 3,399 6,438                                                                                                                                                                                                                                                                                                                                                                                                                                    |                                                                                                          |
| Quercus                                                                                                                                                                        | bicolo                                                                                                       | r 'Bonr                                                                                        | nie and                                        | Mike'                                                      |                                        | Beacon Oak                                                                                                                                                                                                                                                                                                                                                                                                                                           | SS                                                                                                       |
| Medium                                                                                                                                                                         | Deciduo                                                                                                      | us Tree                                                                                        |                                                | 3                                                          | 8                                      | Beautiful flaky gray-brown bark, dark green                                                                                                                                                                                                                                                                                                                                                                                                          | leaves turn yellow-bronze                                                                                |
| Shade, St                                                                                                                                                                      | reet, Ra                                                                                                     | in, Eros                                                                                       | ion                                            | 60'                                                        | 60'                                    | Acidic, medium to wet soil in full sun                                                                                                                                                                                                                                                                                                                                                                                                               | ·                                                                                                        |
| Narrow c                                                                                                                                                                       | olumna                                                                                                       | r - uprig                                                                                      | ht                                             |                                                            |                                        | Tolerates wet sites                                                                                                                                                                                                                                                                                                                                                                                                                                  |                                                                                                          |
| Size: C                                                                                                                                                                        | 2"                                                                                                           | 2.5"                                                                                           |                                                |                                                            |                                        |                                                                                                                                                                                                                                                                                                                                                                                                                                                      |                                                                                                          |
| Price: \$                                                                                                                                                                      | 196                                                                                                          | 252                                                                                            |                                                |                                                            |                                        |                                                                                                                                                                                                                                                                                                                                                                                                                                                      |                                                                                                          |
| 0                                                                                                                                                                              | •                                                                                                            |                                                                                                |                                                |                                                            |                                        | 4 1 0 1 N C                                                                                                                                                                                                                                                                                                                                                                                                                                          | 00                                                                                                       |
| Quercus                                                                                                                                                                        |                                                                                                              |                                                                                                |                                                | 1                                                          | 0                                      | Scarlet Oak - Native                                                                                                                                                                                                                                                                                                                                                                                                                                 | SS (-11                                                                                                  |
| Large De                                                                                                                                                                       |                                                                                                              |                                                                                                |                                                | 4                                                          | 9                                      | Deeply cut glossy green leaves turns scarlet                                                                                                                                                                                                                                                                                                                                                                                                         | n fall                                                                                                   |
| Shade, La                                                                                                                                                                      |                                                                                                              | _                                                                                              |                                                | 70'                                                        | 50'                                    | Acidic, dry, sandy soils in full sun                                                                                                                                                                                                                                                                                                                                                                                                                 |                                                                                                          |
| Pyramida                                                                                                                                                                       |                                                                                                              |                                                                                                |                                                |                                                            | A **                                   | Tolerates drought, dry soil, black walnut                                                                                                                                                                                                                                                                                                                                                                                                            |                                                                                                          |
| Size: C                                                                                                                                                                        | 2"                                                                                                           | 2.5"                                                                                           | 3"                                             | 3.5"                                                       | 4"                                     | ·1 11·C                                                                                                                                                                                                                                                                                                                                                                                                                                              | orns with a deep bowl attract                                                                            |
| Price: \$                                                                                                                                                                      | 196                                                                                                          | 252                                                                                            | 345                                            | 433                                                        | 572                                    | 705 932 1,169 1,591 Wildlife                                                                                                                                                                                                                                                                                                                                                                                                                         |                                                                                                          |
| Quercus                                                                                                                                                                        | ellipso                                                                                                      | idalis                                                                                         |                                                |                                                            |                                        | Northern Pin Oak; Hill's Oak - Native                                                                                                                                                                                                                                                                                                                                                                                                                | SS                                                                                                       |
|                                                                                                                                                                                | ciduous                                                                                                      | Tree                                                                                           |                                                | 4                                                          | 7                                      | Elliptic dark green leaves turn russet red in                                                                                                                                                                                                                                                                                                                                                                                                        |                                                                                                          |
| Large De                                                                                                                                                                       |                                                                                                              |                                                                                                |                                                |                                                            |                                        |                                                                                                                                                                                                                                                                                                                                                                                                                                                      | fall, elliptic acorns                                                                                    |
| Large De<br>Shade, St                                                                                                                                                          |                                                                                                              |                                                                                                |                                                | 70'                                                        | 60'                                    | Average acidic, dry to medium, well-drained                                                                                                                                                                                                                                                                                                                                                                                                          | -                                                                                                        |
| 0                                                                                                                                                                              | reet, La                                                                                                     | wn                                                                                             | ascendin                                       |                                                            | 60'                                    | Average acidic, dry to medium, well-drained<br>Tolerates drought - avoid alkaline soils                                                                                                                                                                                                                                                                                                                                                              | -                                                                                                        |
| Shade, St                                                                                                                                                                      | reet, La                                                                                                     | wn                                                                                             | ascendin<br>3"                                 |                                                            | 60'<br>10"                             |                                                                                                                                                                                                                                                                                                                                                                                                                                                      | -                                                                                                        |
| Shade, St<br>Rounded                                                                                                                                                           | reet, La<br>crown -                                                                                          | wn<br>upper a                                                                                  |                                                | g                                                          |                                        | Tolerates drought - avoid alkaline soils                                                                                                                                                                                                                                                                                                                                                                                                             | -                                                                                                        |
| Shade, St<br>Rounded<br>Size: C<br>Price: \$                                                                                                                                   | reet, La<br>crown -<br>2"<br>196                                                                             | wn<br>upper a<br>2.5"<br>252                                                                   | 3"                                             | 3.5"                                                       | 10"                                    | Tolerates drought - avoid alkaline soils  12" 14-16"  8,281 CALL                                                                                                                                                                                                                                                                                                                                                                                     | -                                                                                                        |
| Shade, St<br>Rounded<br>Size: C<br>Price: \$                                                                                                                                   | reet, La<br>crown -<br>2"<br>196                                                                             | wn<br>upper a<br>2.5"<br>252<br>caria                                                          | 3"                                             | 3.5"<br>433                                                | 10"<br>6,438                           | Tolerates drought - avoid alkaline soils  12" 14-16"  8,281 CALL  Shingle Oak; Laurel Oak - Native                                                                                                                                                                                                                                                                                                                                                   | in full sun                                                                                              |
| Shade, St<br>Rounded<br>Size: C<br>Price: \$<br>Quercus<br>Large Dec                                                                                                           | reet, La<br>crown -<br>2"<br>196<br>s imbrio                                                                 | wn upper a 2.5" 252 caria Tree                                                                 | 3"<br>345                                      | 3.5"<br>433                                                | 10"<br>6,438<br>8                      | Tolerates drought - avoid alkaline soils  12" 14-16"  8,281 CALL  Shingle Oak; Laurel Oak - Native  Oblong leaves 6" long turn attractive shades                                                                                                                                                                                                                                                                                                     | in full sun  SS of yellow-brown                                                                          |
| Shade, St<br>Rounded<br>Size: C<br>Price: \$<br>Quercus<br>Large Dec<br>Shade, La                                                                                              | reet, La<br>crown -<br>2"<br>196<br>s imbrid<br>ciduous                                                      | wn upper a 2.5" 252 caria Tree ge Area                                                         | 3"<br>345<br>s                                 | 3.5"<br>433<br>4<br>60'                                    | 10"<br>6,438<br>8<br>60'               | Tolerates drought - avoid alkaline soils  12" 14-16"  8,281 CALL  Shingle Oak; Laurel Oak - Native  Oblong leaves 6" long turn attractive shades  Deep rich acidic, well-drained, full sun - tole                                                                                                                                                                                                                                                    | in full sun  SS of yellow-brown                                                                          |
| Shade, St<br>Rounded<br>Size: C<br>Price: \$<br>Quercus<br>Large Dec<br>Shade, La<br>Pyramida                                                                                  | reet, La<br>crown -<br>2"<br>196<br>s imbrid<br>ciduous                                                      | wn upper a 2.5" 252 caria Tree ge Area                                                         | 3"<br>345<br>s<br>nded who                     | 3.5"<br>433<br>4<br>60'                                    | 10"<br>6,438<br>8<br>60'               | Tolerates drought - avoid alkaline soils  12" 14-16"  8,281 CALL  Shingle Oak; Laurel Oak - Native  Oblong leaves 6" long turn attractive shades  Deep rich acidic, well-drained, full sun - tole  Produces rounded acorns with scaly cups                                                                                                                                                                                                           | in full sun  SS  of yellow-brown rates walnut, drought                                                   |
| Shade, St<br>Rounded<br>Size: C<br>Price: \$<br>Quercus<br>Large Dec<br>Shade, La                                                                                              | reet, La<br>crown -<br>2"<br>196<br>s imbrio<br>ciduous<br>awn, Lar                                          | wn upper a 2.5" 252 caria Tree ge Area th, rour                                                | 3"<br>345<br>s                                 | 3.5"<br>433<br>4<br>60'<br>en matu                         | 10"<br>6,438<br>8<br>60'               | Tolerates drought - avoid alkaline soils  12" 14-16"  8,281 CALL  Shingle Oak; Laurel Oak - Native  Oblong leaves 6" long turn attractive shades  Deep rich acidic, well-drained, full sun - tole                                                                                                                                                                                                                                                    | in full sun  SS  of yellow-brown rates walnut, drought                                                   |
| Shade, St<br>Rounded<br>Size: C<br>Price: \$<br>Quercus<br>Large Dec<br>Shade, La<br>Pyramida<br>Size: C<br>Price: \$                                                          | reet, La crown - 2" 196 s imbrid ciduous awn, Lar al in you 2" 196                                           | wn upper a 2.5" 252 caria Tree ge Area th, rour 3" 345                                         | 3"<br>345<br>s<br>nded who<br>3.5"<br>433      | 3.5"<br>433<br>4<br>60'<br>en matu<br>4"<br>572            | 10"<br>6,438<br>8<br>60'<br>re<br>4.5" | Tolerates drought - avoid alkaline soils  12" 14-16"  8,281 CALL  Shingle Oak; Laurel Oak - Native  Oblong leaves 6" long turn attractive shades  Deep rich acidic, well-drained, full sun - tole  Produces rounded acorns with scaly cups  Maybe be pruned to form a hedge - 8-9' MS                                                                                                                                                                | in full sun  SS  of yellow-brown rates walnut, drought available                                         |
| Shade, St<br>Rounded<br>Size: C<br>Price: \$<br>Quercus<br>Large Dec<br>Shade, La<br>Pyramida<br>Size: C<br>Price: \$                                                          | reet, La crown - 2" 196 s imbrid ciduous awn, Lar al in you 2" 196 s macda                                   | wn upper a 2.5" 252 caria Tree ge Area th, rour 3" 345                                         | 3" 345 s aded who 3.5" 433 Clemor              | 4<br>60'<br>en matu<br>4"<br>572                           | 10" 6,438  8 60' re 4.5" 705           | Tolerates drought - avoid alkaline soils  12" 14-16"  8,281 CALL  Shingle Oak; Laurel Oak - Native  Oblong leaves 6" long turn attractive shades  Deep rich acidic, well-drained, full sun - tole  Produces rounded acorns with scaly cups  Maybe be pruned to form a hedge - 8-9' MS  Heritage® Oak                                                                                                                                                 | in full sun  SS  of yellow-brown rates walnut, drought available  SS                                     |
| Shade, St<br>Rounded<br>Size: C<br>Price: \$<br>Quercus<br>Large Dec<br>Shade, La<br>Pyramida<br>Size: C<br>Price: \$<br>Quercus<br>Medium                                     | reet, La crown - 2" 196 s imbrid ciduous awn, Lar al in you 2" 196 s macda Deciduo                           | upper a 2.5" 252  caria Tree ge Area th, rour 3" 345  unielii ' us Tree                        | 3" 345 s aded who 3.5" 433 Clemor              | 3.5" 433  4 60' en matu 4" 572                             | 10" 6,438  8 60' re 4.5" 705           | Tolerates drought - avoid alkaline soils  12" 14-16"  8,281 CALL  Shingle Oak; Laurel Oak - Native  Oblong leaves 6" long turn attractive shades  Deep rich acidic, well-drained, full sun - tole  Produces rounded acorns with scaly cups  Maybe be pruned to form a hedge - 8-9' MS  Heritage® Oak  Leathery glossy dark green leaves turn yellor                                                                                                  | in full sun  SS  of yellow-brown rates walnut, drought available  SS w-brown, tatter resistant           |
| Shade, St<br>Rounded<br>Size: C<br>Price: \$<br>Quercus<br>Large Dec<br>Shade, La<br>Pyramida<br>Size: C<br>Price: \$<br>Quercus<br>Medium<br>Shade, St                        | reet, La crown - 2" 196 s imbrid ciduous awn, Lar al in you 2" 196 s macda Deciduo reet, Ur                  | wn upper a 2.5" 252  caria Tree ge Area th, rour 3" 345  unielii ' us Tree ban, La             | 3" 345 s nded who 3.5" 433 Clemor              | 4<br>60'<br>en matu<br>4"<br>572<br><b>ns'</b><br>4<br>70' | 10" 6,438  8 60' re 4.5" 705           | Tolerates drought - avoid alkaline soils  12" 14-16"  8,281 CALL  Shingle Oak; Laurel Oak - Native  Oblong leaves 6" long turn attractive shades  Deep rich acidic, well-drained, full sun - tole  Produces rounded acorns with scaly cups  Maybe be pruned to form a hedge - 8-9' MS  Heritage® Oak  Leathery glossy dark green leaves turn yellog  Range of soils, tolerates urban sites - fast-gr                                                 | in full sun  SS  of yellow-brown rates walnut, drought available  SS w-brown, tatter resistant owing oak |
| Shade, St<br>Rounded<br>Size: C<br>Price: \$<br>Quercus<br>Large De<br>Shade, La<br>Pyramida<br>Size: C<br>Price: \$<br>Quercus<br>Medium<br>Shade, St<br>Pyramida             | reet, La crown - 2" 196 s imbrid ciduous awn, Lar al in you 2" 196 s macda Deciduo reet, Ur                  | wn upper a 2.5" 252  caria Tree ge Area th, rour 3" 345  unielii ' us Tree ban, La             | 3" 345 s aded who 3.5" 433 Clemor wn ase, cent | 4<br>60'<br>en matu<br>4"<br>572<br>1s'<br>4<br>70'        | 10" 6,438  8 60' re 4.5" 705           | Tolerates drought - avoid alkaline soils  12" 14-16"  8,281 CALL  Shingle Oak; Laurel Oak - Native  Oblong leaves 6" long turn attractive shades  Deep rich acidic, well-drained, full sun - tole  Produces rounded acorns with scaly cups  Maybe be pruned to form a hedge - 8-9' MS  Heritage® Oak  Leathery glossy dark green leaves turn yellow  Range of soils, tolerates urban sites - fast-gr  Outstanding vigor and superior form - highle   | in full sun  SS  of yellow-brown rates walnut, drought available  SS w-brown, tatter resistant owing oak |
| Shade, St<br>Rounded<br>Size: C<br>Price: \$<br>Quercus<br>Large Dec<br>Shade, La<br>Pyramida<br>Size: C<br>Price: \$<br>Quercus<br>Medium<br>Shade, St<br>Pyramida<br>Size: C | reet, La crown - 2" 196 simbrid ciduous awn, Lar al in you 2" 196 smacda Deciduo reet, Ur al - unifo         | upper a 2.5" 252  caria Tree ge Area th, rour 3" 345  unielii ' us Tree ban, Lae orm, der 2.5" | 3" 345 s nded who 3.5" 433 Clemor wn nse, cent | 3.5" 433  460' en matu 4" 572  1s' 470' eral leade 4"      | 10" 6,438  8 60' re 4.5" 705           | Tolerates drought - avoid alkaline soils  12" 14-16"  8,281 CALL  Shingle Oak; Laurel Oak - Native  Oblong leaves 6" long turn attractive shades  Deep rich acidic, well-drained, full sun - tole  Produces rounded acorns with scaly cups  Maybe be pruned to form a hedge - 8-9' MS  Heritage® Oak  Leathery glossy dark green leaves turn yellor  Range of soils, tolerates urban sites - fast-gr  Outstanding vigor and superior form - highlogs | in full sun  SS  of yellow-brown rates walnut, drought available  SS w-brown, tatter resistant owing oak |
| Shade, St<br>Rounded<br>Size: C<br>Price: \$<br>Quercus<br>Large De<br>Shade, La<br>Pyramida<br>Size: C<br>Price: \$<br>Quercus<br>Medium<br>Shade, St<br>Pyramida             | reet, La crown - 2" 196 simbrid ciduous awn, Lar al in you 2" 196 simacda Deciduo reet, Ur al - unifo 2" 196 | wn upper a 2.5" 252  caria Tree ge Area th, rour 3" 345  unielii ' us Tree ban, La             | 3" 345 s aded who 3.5" 433 Clemor wn ase, cent | 4<br>60'<br>en matu<br>4"<br>572<br>1s'<br>4<br>70'        | 10" 6,438  8 60' re 4.5" 705           | Tolerates drought - avoid alkaline soils  12" 14-16"  8,281 CALL  Shingle Oak; Laurel Oak - Native  Oblong leaves 6" long turn attractive shades  Deep rich acidic, well-drained, full sun - tole  Produces rounded acorns with scaly cups  Maybe be pruned to form a hedge - 8-9' MS  Heritage® Oak  Leathery glossy dark green leaves turn yellow  Range of soils, tolerates urban sites - fast-gr  Outstanding vigor and superior form - highle   | in full sun  SS  of yellow-brown rates walnut, drought available  SS w-brown, tatter resistant owing oak |