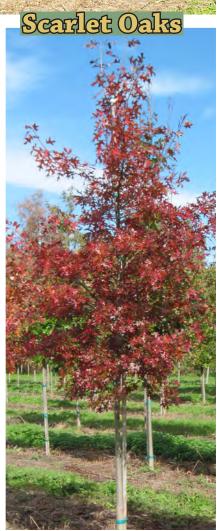

|               |     |
| Size: C               | 2"       | 2.5"        |           |      |           |             |            |             |             |               |               |               |     |
| Price: \$             | 265      | 350         |           |      |           |             |            |             |             |               |               |               |     |
| Pyrus/P               | ear      |             |           |      |           |             |            |             |             |               |               |               |     |
|                       |          |             |           |      |           |             |            |             |             |               |               |               |     |









| Quercus                                                                                                                                                                        | alba                                                                                                         |                                                                                                |                                                |                                                            |                                        | White Oak - Native