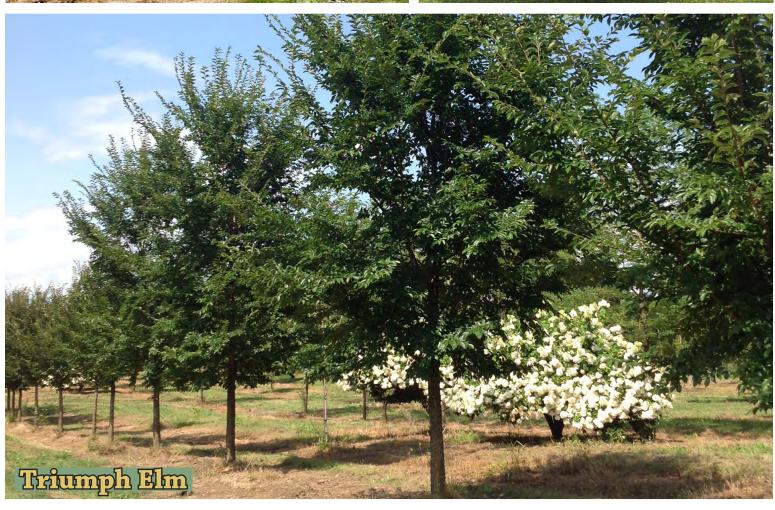

Viburnum 60

| Abies b   | alsam     | ea       |            |          |        | Balsam    | Fir - Nat   | ive          |               |               |              | SS       |
|-----------|-----------|----------|------------|----------|--------|-----------|-------------|--------------|---------------|---------------|--------------|----------|
| Large Ev  | ergree    | n Tree   |            | 3        | 5      | Lustrous  | s dark gre  | en needles   | with white    | bands unde    | erneath      |          |
| Lawn, N   | atural,   | Screen   |            | 75'      | 25'    | Well-dra  | ined, acid  | ic, moist so | oil           |               |              |          |
| Pyramid   | al to co  | nical, s | symmetr    | ical     |        | Dull gree | en bark m   | atures to re | eddish-brov   | wn scaly pla  | tes          |          |
| Size: H   | 20'       |          | 22'        | 24'      | 26'    |           |             |              |               |               |              |          |
| Price: \$ | 2,150     | )        | 2,725      | 3,090    | 4,000  |           |             |              |               |               |              |          |
| Abies b   | alsam     | ea pha   | nerolep    | is       |        | Canaan    | Fir; Wes    | t Virginia   | a Balsam -    | - Native      |              | SS       |
| Medium    | Everg     | een Tr   | ee         | 4        | 8      | Lustrous  | s dark gre  | en to bluish | n green nee   | ds, silvery b | ans beneat   | h        |
| Lawn, N   | atural,   | Screen   |            | 55'      | 25'    | Deep, m   | oist, well- | drained loa  | am, cooler o  | climates - to | lerates wet  | sites    |
| Pyramid   | lal - der | nse, spi | re-like to | p        |        | Dark vio  | let cones   | turn browr   | n-gray at m   | aturity       |              |          |
| Size: H   | 10'       | 12'      | 14'        | 16'      | 18'    |           |             |              |               |               |              |          |
| Price: \$ | 285       | 390      | 690        | 1,000    | 1,545  |           |             |              |               |               |              |          |
| Abies c   | oncolo    | r        |            |          |        | Concolo   | or Fir, W   | hite Fir     |               |               |              | SS       |
| Medium    | Everg     | reen Tr  | ee         | 4        | 7      | Bluish, g | gray-green  | with pale    | blue bands    | beneath, cy   | lindrical co | nes      |
| Lawn, So  | creen     |          |            | 50'      | 30'    | Deeep, r  | ich, moist  | , well-drair | ned gravelly  | y loams - avo | oid clay     |          |
| Conical,  | low-br    | anches   |            |          |        | Smooth    | bark matı   | ires to ash  | y gray irreg  | ular furrows  | S            |          |
| Size: H   | 6'        | 7'       | 8'         | 10'      | 12'    |           |             |              |               |               |              |          |
| Price: \$ | 175       | 200      | 250        | 285      | 402    |           |             |              |               |               |              |          |
| Abies c   | oncolo    | r 'Blu   | e Cloak'   |          |        | Dwarf l   | Blue Cloa   | k White l    | Fir           |               |              | SS       |
| Small Ev  | ergree    | n Tree   |            | 4        | 8      | Striking  | powder b    | lue needles  | <b>;</b>      |               |              |          |
| Garden,   | Lawn,     | Screen   |            | 10'      | 4'     | Moist, w  | ell-draine  | d in full su | n - slow-gr   | owing         |              |          |
| Pyramid   | al, den   | se - ger | ntly weep  | ing bran | ch     | Tolerate  | s black wa  | lnut         |               |               |              |          |
| Size: H   | 6'        | 7'       | 8'         | 10'      |        |           |             |              |               |               |              |          |
| Price: \$ | 231       | 330      | 385        | 464      |        |           |             |              |               |               |              |          |
| Abies fi  | raseri    |          |            |          |        | Fraser 1  | Fir         |              |               |               |              | SS       |
| Medium    | Everg     | een Tr   | ee         | 4        | 7      | Fragrant  | t, shiny da | rk green n   | eedles, 2 si  | lvery bands   | beneath      |          |
| Lawn, N   | atural,   | Screen   |            | 40'      | 25'    | Moist, w  | ell-draine  | d, sun, coo  | l night ten   | peratures     |              |          |
| Pyramid   | al with   | horizo   | ntal brai  | nches    |        | More he   | at, dry tol | erant than   | balsam        |               |              |          |
| Size: H   | 5'        | 6'       | 7'         | 8'       | 9'     | 10'       | 12'         | 14'          | 16'           | 18'           | 20'          | 22'      |
| Price: \$ | 130       | 150      | 170        | 190      | 220    | 285       | 390         | 690          | 975           | 1,545         | 2,150        | 2,725    |
| Chama     | есураі    | ris noo  | tkatens    | sis      |        | Alaskar   | n Cedar;    | Yellow Cy    | rpress        |               |              | SS       |
| Medium    | Decid     | uous Tr  | ree        | 4        | 7      | Pendulo   | us splays ( | of dark blu  | ish-green n   | eedles, sma   | ll cones     |          |
| Natural,  | Screen    | , Coast  | al         | 60'      | 30'    | Deep, m   | oist, well- | drained so   | il and air, f | ull sun, mor  | e cold hardy | 7        |
| Conical,  | droopi    | ng brar  | nches, pe  | ndulous  | sprays | Globose   | brown co    | nes - squar  | e stems, sh   | redding red   | dish-brown   | bark     |
| Size: H   | 8'        | 10'      | 12'        | 14'      |        |           |             |              |               |               |              |          |
| Price: \$ | 620       | 770      | 1000       | 1350     |        |           |             |              |               |               |              |          |
| Junipe    | rus ch    | inensi   | s 'Spart   | an'      |        | Spartar   | n Chines    | Juniper      |               |               |              | SS       |
| Small Ev  | ergree    | n Tree   |            | 1        | 9      | Rich gre  | en color    |              |               |               |              |          |
| Garden,   | Screen    | , Hedge  | 9          | 20'      | 4'     | Wide rar  | nge of soil | , fast dense | e grower - t  | olerates clay | , sand       |          |
| Pyramid   | al, colu  | ımnar -  | upright    |          |        | Deer, sal | lt tolerant | , drought t  | olerant wh    | en establish  | ed           |          |
| Size: H   | 8'        |          |            |          |        |           |             |              |               |               |              |          |
| Price: \$ | 350       |          |            |          |        |           |             |              |               |               |              |          |
| 61        |           |          |            |          |        |           |             |              | Al            | oies/Fir - Cl | hamaecypa    | aris/Cyp |
|           |           |          |            |          |        |           |             |              |               |               | . –          |          |