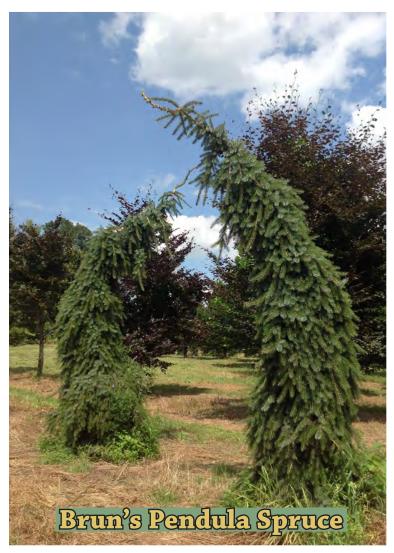

Our cold-hardy nursery is perfect for conifers as they are subjected to tough northern winters: cold temperatures, heavy snow, and brisk wind. This environment creates a readily-adaptable plant for any climate while preserving their classic shape. From native hemlocks to towering Fraser fir and graceful weeping spruce our conifers make a superb choice for privacy screens, windbreaks, or aesthetic accent in any landscape!