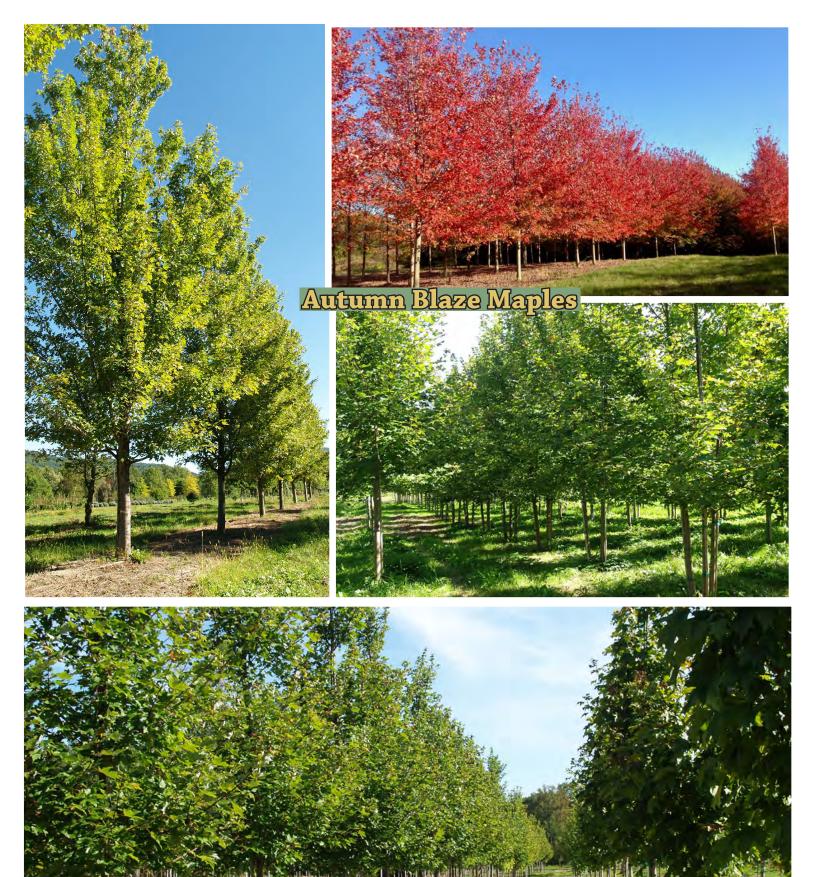

| Acer free             | emanii   | 'Jeffer        | sred'            |           |       | Autun    | nn Blaze         | ® Maple       |             |             |                |              | SS    |
|-----------------------|----------|----------------|------------------|-----------|-------|----------|------------------|---------------|-------------|-------------|----------------|--------------|-------|
| Medium l              | Deciduo  | us Tree        |                  | 3         | 8     | Deeply   | cut brigh        | nt green le   | eaves turr  | n brilliant | bright ora     | nge to red   |       |
| Shade, St             | reet, La | wn, Rai        | n                | 55'       | 40'   | Averag   | e, mediui        | m to wet,     | well-draii  | ned soil ir | n full sun - f | fast-growing | 5     |
| Broad, ov             | al - den | se, asce       | nding            |           |       | Urban,   | salt toler       | rance         |             |             |                |              |       |
| Size: C               | 2"       | 2.5"           | 3"               | 3.5"      | 4"    | 4.5"     | 5"               | 7"            | 8"          | 9"          | 10"            | 12"          | 14"   |
| Price: \$             | 201      | 252            | 345              | 433       | 572   | 700      | 829              | 1,591         | 2,544       | 3,395       | 6,438          | 8,498        | 11,07 |
| Acer free             | emanii   | 'Jeffer        | sred'            |           |       | Autun    | nn Blaze         | ® Maple       |             |             |                |              | MS    |
| Medium l              | Deciduo  | us Tree        | !                | 3         | 8     | Deeply   | cut brigh        | nt green le   | eaves turr  | n brilliant | bright ora     | nge to red   |       |
| Shade, St             | reet, La | wn, Rai        | n                | 55'       | 40'   | Averag   | e, mediur        | m to wet,     | well-draii  | ned, full s | un - fast-gr   | owing        |       |
| Broad, ov             | al - den | se, asce       | nding            |           |       | Urban,   | salt toler       | ance - dro    | ought tole  | erance wit  | th age         |              |       |
| Size: H               | 12'      | 14'            | 16'              | 18'       |       | Smootl   | h thin gra       | ay bark be    | comes fu    | rrowed w    | ith age        |              |       |
| Price: \$             | 386      | 592            | 773              | 1,339     |       |          |                  |               |             |             |                |              |       |
| Acer free             | emanii   | 'Sienn         | a Glen'          |           |       | Sienna   | a Glen® l        | Maple         |             |             |                |              | SS    |
| Medium l              | Deciduo  | us Tree        | :                | 3         | 8     | Vibran   | t foliage -      | deep rus      | ty-orange   | to red-b    | urgundy        |              |       |
| Shade, St             | reet, La | wn Spec        | cimen            | 60'       | 40'   |          | _                | -             |             |             |                | d tolerance  |       |
| Pyramida              |          | _              |                  |           |       |          | •                | nt when e     |             |             |                |              |       |
| Size: C               | 3"       | 3.5"           | 5"               | 6"        | 7"    |          |                  |               |             |             |                |              |       |
| Price: \$             | 345      | 433            | 829              | 1,169     | 1,591 |          |                  |               |             |             |                |              |       |
| Acer gin              | nala 'F  | lame'          |                  |           |       | Flame    | Amur M           | <b>I</b> aple |             |             |                |              | S/M   |
| Small Dec             |          |                | Shrub            | 3         | 8     | Fragrai  | nt creamy        | white flo     | wer, show   | wy red fru  | iit and folia  | ıge          |       |
| Lawn, Ga              | rden Sp  | ecimen         |                  | 30'       | 25'   | Wide ra  | ange of so       | oil, alkalin  | ie, well-di | rained, fu  | ll sun to lig  | ht shade     |       |
| Round - d             | lense    |                |                  |           |       | Tolerat  | es drougl        | ht, clay      |             |             |                |              |       |
| Size: C               | 2"       | 2.5"           | 3"               | 3.5"      | 4"    |          | C                | •             | Size: H     | 8'          | 10'            | 12'          | 14'   |
| Price: SS             | 201      | 252            | 345              | 433       | 572   |          |                  |               | Price: MS   | 294         | 371            | 556          | 769   |
| Acer pla              | tanoid   | es 'Crir       | mson Ki          | ng'       |       | Crims    | on King          | Maple         |             |             |                |              | SS    |
| Medium l              | Deciduo  | us Tree        | :                | 4         | 7     | Purple-  | green fol        | liage turn:   | s brown,    | dark mar    | oon, bronze    | <u> </u>     |       |
| Shade, La             | wn Spe   | cimen          |                  | 50'       | 35'   | Slow-g   | rowing - 1       | tolerates s   | shade and   | l drought   |                |              |       |
| Oval to ro            | ounded   | - dense        | , symme          | trical    |       |          |                  |               |             |             |                |              |       |
| Size: C               | 4.5"     | 5"             | 6"               | 7"        | 8"    |          |                  |               |             |             |                |              |       |
| Price: \$             | 700      | 827            | 1,167            | 1,591     | 2,549 |          |                  |               |             |             |                |              |       |
| Acer rub              | rum 'A   | utumr          | ı Flame'         | ,         |       | Autun    | nn Flam          | e® Maple      | 9           |             |                |              | MS    |
| Medium l              | Deciduo  | us Tree        | :                | 4         | 7     | Showy    | red flowe        | ers, seedle   | ss, good y  | yellow to   | red foliage    |              |       |
| Shade, La             | wn Spe   | cimen          |                  | 60'       | 45'   | Wide ra  | ange of so       | oil, prefers  | s moist to  | olerates d  | rought, fast   | t-growing    |       |
| Round - I             | )ense, u | niform         |                  |           |       | Stong    | wood is b        | reakage re    | esistant, v | withstand   | ls extended    | flood        |       |
| Size: H               | 12'      | 14'            | 16'              | 18'       |       | Shows    | good sha         | de toleran    | ice         |             |                |              |       |
| Price: \$             | 590      | 817            | 1,340            | 2,246     |       |          |                  |               |             |             |                |              |       |
| Acer rub              | rum 'A   | utumr          | ı Spire'         |           |       | Autun    | nn Spire         | ® Maple       |             |             |                |              | SS    |
|                       | Deciduo  | us Tree        | :                | 3         | 6     | Most c   | olorful of       | red mapl      | es, early   | foliage - s | eedless        |              |       |
| Medium l              | wn Sne   | cimen          |                  | 50'       | 25'   | Slightly | y acidic, n      | noist, wel    | l-drained   | , full sun  |                |              |       |
| Medium l<br>Shade, La | wii opc  |                |                  |           |       |          |                  |               |             |             |                |              |       |
|                       | _        | · uprigh       | t ascendi        | ing       |       | Cold ha  | ardy - avo       | id alkalin    | e soils     |             |                |              |       |
| Shade, La             | _        | uprigh<br>2.5" | it ascendi<br>3" | ing<br>6" | 7"    | Cold ha  | ardy - avo<br>9" | id alkalin    | e soils     |             |                |              |       |