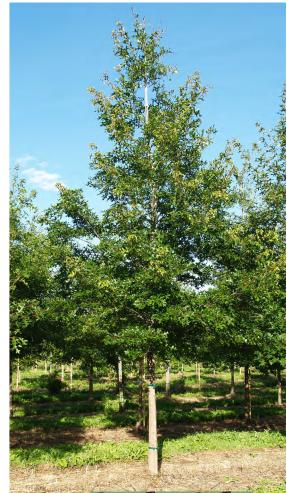

| •                                        |                  |           | a 'Bailb  | elle'   |         | Tinkerbelle® Lilac                                                | MS  |
|------------------------------------------|------------------|-----------|-----------|---------|---------|-------------------------------------------------------------------|-----|
| Small Dec                                | iduous           | Shrub     |           | 3       | 7       | Wine-colored buds, sweetly-fragrant pale pink flowers             |     |
| Lawn, Ga                                 | rden, H          | edge      |           | 6'      | 6'      | Rich, neutral to alkaline, moist, well-drained soil in full sun   |     |
| Round - u                                | ıpright,         | non-su    | ckering   |         |         | Urban, deer, dry site tolerant                                    |     |
| Size: H                                  | 3'               | 4'        | 5'        | 6'      | 7'      | Attracts hummingbirds, butterflies                                |     |
| Price: \$                                | 88               | 121       | 167       | 235     | CALL    |                                                                   |     |
| Syringa                                  | hyacin           | thiflor   | a 'Decla  | aration | •       | Declaration Lilac                                                 | MS  |
| Small Dec                                | iduous           | Shrub     |           | 3       | 7       | Showy, fragrant, single dark red-purple flowers, early-flowering  |     |
| Lawn, Ga                                 | rden, H          | edge      |           | 8'      | 8'      | Rich, alkaline, dry to medium, well-dained soil, full sun         |     |
| Rounded                                  | - uprigl         | nt, open  | l         |         |         | Tolerates clay soil, deer                                         |     |
| Size: H                                  | 3'               | 4'        | 5'        | 6'      | 7'      | Attracts hummingbirds, butterflies                                |     |
| Price: \$                                | 88               | 121       | 167       | 235     | CALL    |                                                                   |     |
| Syringa                                  | hyacin           | thiaflo   | ra 'Poc   | ahonta  | s'      | Pocahontas Lilac                                                  | MS  |
| Small Dec                                | iduous           | Shrub     |           | 2       | 7       | Deep maroon-purple buds open early to fragrant deep violet flower | rs  |
| Lawn, Ga                                 | rden, H          | edge      |           | 10'     | 10'     | Rich, alkaline, dry to medium, well-dained soil, full sun         |     |
| Spreading                                |                  | O         |           |         |         | Green leaves turn bronzy-red in fall                              |     |
| Size: H                                  | 3'               | 4'        | 5'        | 6'      | 7'      | Cold hardy                                                        |     |
| Price: \$                                | 88               | 121       | 167       | 235     | CALL    |                                                                   |     |
| Syringa                                  | mever            | i 'Palib  | in'       |         |         | Palibin Dwarf Korean Lilac                                        | S/M |
| Small Dec                                | •                |           |           | 3       | 7       | Reddish-purple buds open whitish pink                             |     |
| Garden, S                                |                  |           |           | 5'      | 7'      | Rich, alkaline, dry to medium, well-dained soil, full sun         |     |
| Compact,                                 |                  | ed-mour   | nded - gr |         |         | Drought, urban, dry site tolerant                                 |     |
| Size: H                                  | 3'               | 4'        | 5'        | 6'      | 7'      | Size: C 2" 2.5" 3" 3.5"                                           | 4"  |
| Price: MS                                | 100              | 137       | 189       | 247     | CALL    | Price: SS 275 325 405 540                                         | 660 |
| Syringa                                  | patula           | 'Miss l   | Kim'      |         |         | Miss Kim Korean Lilac                                             | MS  |
| Small Dec                                |                  |           |           | 3       | 8       | Sweetly fragrant, single ice blue to lavender flowers             |     |
| Garden, I                                | awn, H           | edge      |           | 9'      | 7'      | Rich, moist, neutral, well-drained soil in full sun               |     |
| Compact,                                 |                  | _         | ght       |         |         | Dark green leaves turn burgundy - tolerates deer                  |     |
| Size: H                                  | 3'               | 4'        | 5'        | 6'      | 7'      | 8'                                                                |     |
| Price: \$                                | 88               | 121       | 167       | 235     | CALL    | CALL                                                              |     |
| Syringa                                  | presto           | niae 'D   | onald V   | Wvman   | ,       | Donald Wyman Preston Lilac                                        | MS  |
| Small Dec                                | _                |           |           | 2       | 7       | Purple buds, fragrant, single red-purple flower, late-blooming    |     |
| Garden, I                                |                  |           |           | 10'     | 6'      | Wide range of soil in full sun - urban tolerant                   |     |
| Upright,                                 |                  | _         |           |         |         | Cold hardy                                                        |     |
| Size: H                                  | 3'               | 4'        | 5'        | 6'      |         | 7                                                                 |     |
| Price: \$                                | 88               | 121       | 167       | 235     |         |                                                                   |     |
|                                          | presto           | niae 'N   | liss Caı  | nada'   |         | Miss Canada Preston Lilac                                         | MS  |
| Syringa                                  |                  |           |           | 2       | 7       | Rose pink buds, fragrant pink flowers, late-blooming              |     |
| •                                        | iduous           |           |           |         |         |                                                                   |     |
| <b>Syringa</b><br>Small Dec<br>Garden, I |                  |           |           | 12'     | 12'     | Fertile, alkaline, well-drained soil in full sun                  |     |
| Small Dec<br>Garden, I                   | awn, H           | edge      |           | 12'     | 12'     | Fertile, alkaline, well-drained soil in full sun Cold hardy       |     |
| Small Deo<br>Garden, I<br>Rounded,       | awn, H           | edge      | 5'        | 6'      | 12'<br> | Cold hardy                                                        |     |
| Small Dec<br>Garden, I                   | awn, H<br>uprigh | edge<br>t | 5'<br>167 |         |         |                                                                   |     |