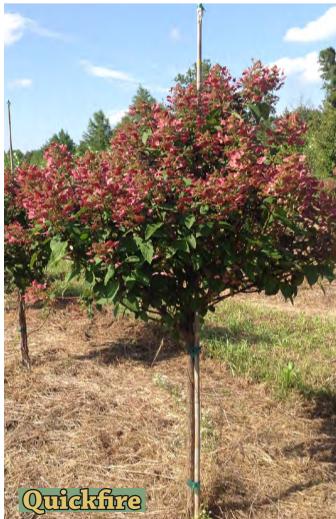

n, Str al- ascen 10' 381 cladus o ciduous arge Are | ding braces of the control of the co | anches, of 3" 345  mis 'Sk  an anches, of 14' 817 | 45' compact 3.5" 433 cycole' 3 45' compact 16' 1,340 3 75' | 35'  4" 572  9 35'  18' 2,246  8 50' | Drought, Urban, Salt tolerant - Avoid wet sites  4.5" 5" 6" 7" 8" 9" 10"  700 824 1,169 1,591 2,549 3,399 6,365  Skyline® Thornless Honeylocust  Dark green compound leaves turn bright yellow, almost seedless Average moisture and soil in full sun - fast growing  Drought, Urban, Salt tolerant - Avoid wet sites  20-28'  CALL  Kentucky Coffeetree - Native  Purple tinged leaves turn blue-green and yellow in fall  Deep, rich, moist soil - adaptable to wide range, full sun  Greenish-white flowers produce large seed pods, furrowed bark | MS<br>SS     |











| Gymnoc                      | ladus o  | lioicus    |          |           |       | Kentucky Coffeetree - Native                                         | MS  |
|-----------------------------|----------|------------|----------|-----------|-------|----------------------------------------------------------------------|-----|
| Large Dec                   | iduous   | Tree       |          | 3         | 8     | Purple tinged leaves turn blue-green and yellow in fall              |     |
| Shade, La                   | rge Are  | as         |          | 75'       | 50'   | Deep, rich, moist soil - adaptable to wide range, full sun           |     |
| Narrow o                    | bovate,  | irregula   | ar       |           |       | Greenish-white flowers produce large seed pods, fur