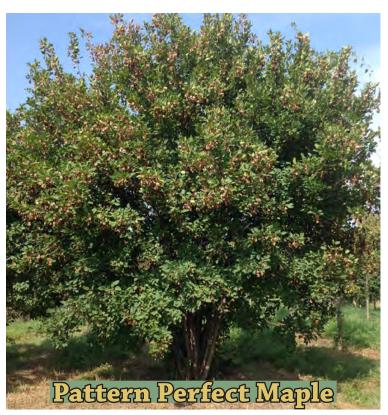

Red Sunset Maple

| Acer sac  | charur    | n 'Com    | memoi   | ration'  |       | Comn    | nemorati    | on® Sug      | ar Mapl     | e            |              |             | SS  |
|-----------|-----------|-----------|---------|----------|-------|---------|-------------|--------------|-------------|--------------|--------------|-------------|-----|
| Medium    |           |           |         | 4        |       |         |             |              | _           |              | r resistant  |             |     |
| Shade, La | awn Spe   | cimen     |         | 50'      | 35'   |         |             | O            | 0           |              |              | ing maple   |     |
| Oval-rou  | -         |           | oderate | spreadii | ng    |         | urban, pol  |              |             | •            | δ            | 0 1         |     |
| Size: C   | 2"        | 2.5"      | 3"      | 5"       | 6"    | 7"      | 8"          |              | •           |              |              |             |     |
| Price: \$ | 201       | 252       | 345     | 827      | 1,169 | 1,591   | 3,399       |              |             |              |              |             |     |
| Acer sac  | charur    | n 'Fall I | Fiesta' |          |       | Fall Fi | iesta Sug   | ar Mapl      | e           |              |              |             | SS  |
| Large De  | ciduous   | Tree      |         | 4        | 7     | Excelle | nt yellow,  | , orange,    | red - leaf  | tatter res   | istant       |             |     |
| Shade, La | arge Are  | as        |         | 70'      | 50'   | Moist   | to average  | e, well-dra  | ained soil  | - cold-hai   | rdy, fast-gr | owing       |     |
| Rounded   | - uprigl  | nt, dens  | e       |          |       | Urban,  | drought,    | clay resis   | stant       |              |              |             |     |
| Size: C   | 2"        | 2.5"      | 3"      | 8"       | 9"    | 10"     |             |              |             |              |              |             |     |
| Price: \$ | 201       | 252       | 345     | 2,549    | 3,399 | 6,438   |             |              |             |              |              |             |     |
| Acer sac  | charur    | n 'Gree   | n Mou   | ntain'   |       | Green   | Mounta      | in® Suga     | ar Maple    | 9            |              |             | SS  |
| Large De  | ciduous   | Tree      |         | 3        | 8     | Good    | orange to   | scarlet fo   | liage       |              |              |             |     |
| Shade, La | arge Are  | as        |         | 70'      | 45'   | Well-d  | rained, cla | ay-sand to   | olerant, f  | ull sun      |              |             |     |
| Upright-  | oval - de | nse, un   | iform   |          |       | Dry sit | e, heat-to  | lerant - a   | void urba   | ın sites     |              |             |     |
| Size: C   | 2"        | 2.5"      | 3"      | 3.5"     | 4"    | 5"      | 6"          | 7"           | 8"          | 9"           | 10"          |             |     |
| Price: \$ | 201       | 252       | 345     | 433      | 572   | 829     | 1,169       | 1,591        | 2,549       | 3,430        | 6,438        |             |     |
| Acer sac  | charur    | n 'Lega   | ıcy'    |          |       | Legac   | y Sugar I   | Maple        |             |              |              |             | SS  |
| Medium    | Deciduo   | us Tree   |         | 4        | 8     | Good y  | vellow-ora  | nge folia    | ge - Leaf t | tatter and   | burn resis   | tant        |     |
| Shade, La | awn Spe   | cimen     |         | 50'      | 35'   | Moist,  | well-drain  | ned soil ir  | n full sun  | - good he    | at tolerand  | e for maple |     |
| Tight ova |           | e, unifo  | rm      |          |       | Urban,  | drought,    | clay tole    | rant - avo  | id salt and  | d soil comp  | action      |     |
| Size: C   | 10"       |           |         |          |       |         |             |              |             |              |              |             |     |
| Price: \$ | 6,438     | }         |         |          |       |         |             |              |             |              |              |             |     |
| Acer sac  | charur    | n 'Wrig   | ght Bro | thers'   |       | Wrigh   | t Brothe    | ers Sugai    | Maple       |              |              |             | SS  |
| Large De  | ciduous   | Tree      |         | 3        | 6     |         | nt gold, pi | _            |             | _            |              |             |     |
| Shade, La | awn, Lai  | rge Area  | ıS      | 60'      | 35'   | Acidic, | well-drain  | ned - avoi   | id salt, dr | ought, he    | at, compac   | t soil      |     |
| Broad co  |           |           |         | ght      |       | Rapid-  | growing,    | cold and f   | frost tole  | rant         |              |             |     |
| Size: C   | 6"        | 7"        | 8"      |          |       |         |             |              |             |              |              |             |     |
| Price: \$ | 1,169     | 1,591     | 2,549   | )        |       |         |             |              |             |              |              |             |     |
| Acer tat  |           |           |         |          |       |         | ings® Ta    |              | _           |              |              |             | S/M |
| Small De  |           |           |         | 4        | 10    |         |             |              | •           |              | dark red fa  | 0           |     |
| Lawn, Ga  |           | •         |         | 18'      | 18'   |         | •           | •            | , sandy, f  | ull sun to   | part shade   | 2           |     |
| Broad ro  |           |           |         |          |       | Attract | ts bees, bu | ıtterflies   |             |              |              |             |     |
| Size: C   | 2"        | 2.5"      | 3"      | 3.5"     | 4"    |         |             |              | Size: H     |              | 7'           | 8'          | 9'  |
| Price: SS | 191       | 242       | 345     | 433      | 572   |         |             |              | Price: MS   | S 155        | 175          | 196         | 294 |
| Acer tat  |           |           |         |          |       |         | n Perfec    |              | -           |              |              |             | S/M |
| Small De  | ciduous   | Tree &    | Shrub   | 3        | 8     |         | _           |              | _           |              |              | ed samaras  |     |
| Lawn, Ga  |           | •         |         | 25'      | 20'   | Wide r  | ange of so  | oil, tolerat | tes cold, d | dry sites, l | nigh pH      |             |     |
| Broadly r |           |           |         |          |       |         |             |              |             |              |              |             |     |
| Size: C   | 2"        | 2.5"      | 3"      | 3.5"     | 4"    |         |             |              | Size: H     |              | 7'           | 8'          | 9'  |
| Price: SS | 191       | 242       | 345     | 433      | 572   |         |             |              | Price: MS   | 5 155        | 175          | 196         | 294 |
|           |           | /Tatari   | an Mar  | പില      |       |         |             |              |             |              |              |             | 4   |