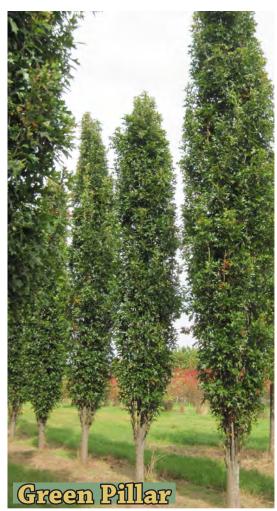

| 2" 196 s robur Deciductor arden, So umnar 2" 196 s robur Deciductor arden, So sst of color | 2.5" 252  x alba cus Tree creen  2.5" 252  x alba cus Tree creen  umnar o | 5" 932 'Crimso' 3" 355 'Skinny | 6" 1,169 chmidt' 4 45' 3.5" 433 y Genes' 4 40' | 15' 7" 1,591 7 15' 4" 572 | Acidic, average to wet soil, full sun - tolerates wet sites - Avoid alkal Thrives in urban evironments  Crimson Spire® Oak  Dark green to blue-green leaves turn rusty red in fall Range of soil, dry and moist sites, full sun - very urban tolerant Wind and mildew resistant  4.5" 5" 6" 7" 8"  705 932 1,169 1,591 2,549  Skinny Genes® Oak Glossy dark green foliage turns yellow in fall Range of soil, dry and moist sites, full sun - very urban tolerant | SS     |

47









| •                                                                                                                                                                                                     | rubra                                                                                                                                                    |                                                                                                 |                                      |                                                                |                                                |                                                                                                 | ak - Nat