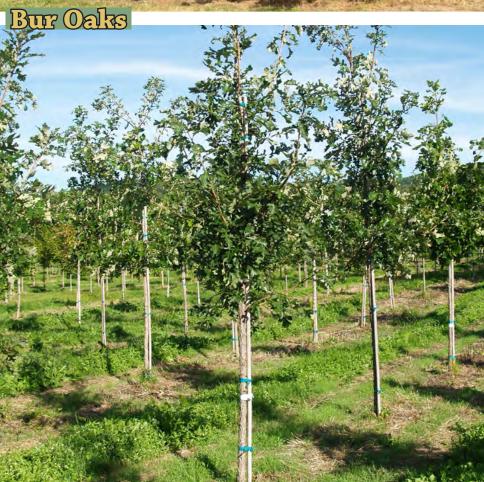

| 2" 196 s robur Deciductor arden, So umnar 2" 196 s robur Deciductor arden, So sst of color | 2.5" 252  x alba cus Tree creen  2.5" 252  x alba cus Tree creen  umnar o | 5" 932 'Crimso' 3" 355 'Skinny | 6" 1,169 chmidt' 4 45' 3.5" 433 y Genes' 4 40' | 15' 7" 1,591 7 15' 4" 572 | Acidic, average to wet soil, full sun - tolerates wet sites - Avoid alkal Thrives in urban evironments  Crimson Spire® Oak  Dark green to blue-green leaves turn rusty red in fall Range of soil, dry and moist sites, full sun - very urban tolerant Wind and mildew resistant  4.5" 5" 6" 7" 8"  705 932 1,169 1,591 2,549  Skinny Genes® Oak Glossy dark green foliage turns yellow in fall Range of soil, dry and moist sites, full sun - very urban tolerant | SS     |

47









| •                                                                                                                                                                                                     | rubra                                                                                                                                                    |                                                                                                 |                                      |                                                                |                                                |                                                                                                 | ak - Nat