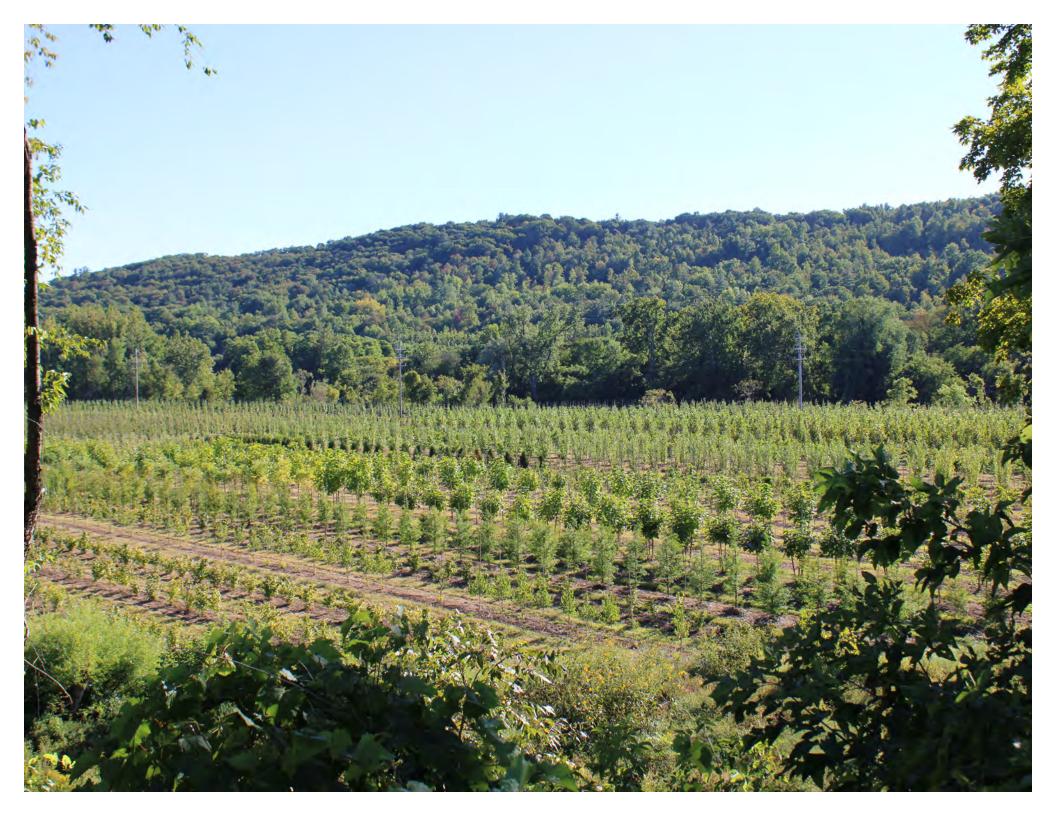

## **About Our Nursery**

We are a cold-hardy nursery in USDA Plant Zone 4 at the tristate corner of Vermont, Massachusetts, and New York. Our evergreen, shade, ornamental, and fruit trees and shrubs grow on over 1,000 acres of the Hoosic and Wallomsac Rivers' fertile Teel and Hamlin soils. We take great pride in producing the finest trees available through our comprehensive maintenance program that includes carefully staking, pruning, irrigating, and fertilizing. We recognize that growing the perfect tree doesn't happen overnight, therefore we meticulously cultivate our plants for years until they are ready for you.