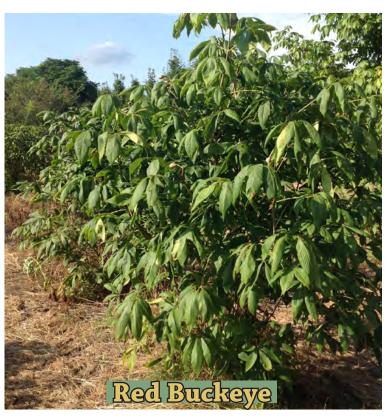

| A occulue | /Bucke    | ve & H   | orseche | stnut               |       |                                                                     | 6     |













|                                                                                                                                                             | s hippocastan                                                                                                                | um 'Bau                      | mann                | ii'                | Bauman Horse Chestnut                                                                                                                                                                                                                                                                                                                                                                                               | SS        |
|----------