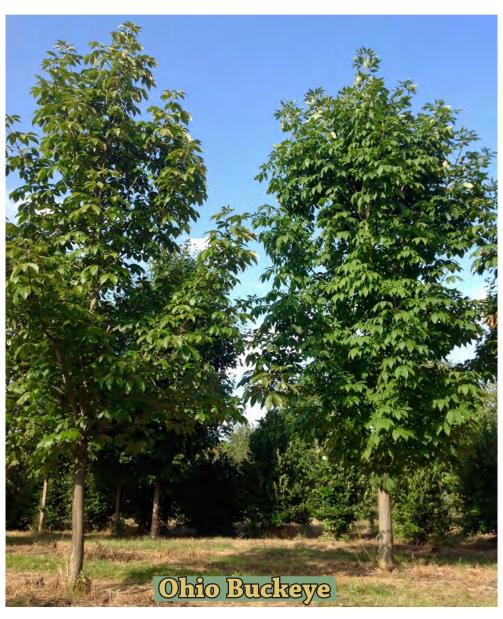

| A occulue | /Bucke    | ve & H   | orseche | stnut               |       |                                                                     | 6     |













|                                                                                                                                                             | s hippocastan                                                                                                                | um 'Bau                      | mann                | ii'                | Bauman Horse Chestnut                                                                                                                                                                                                                                                                                                                                                                                               | SS        |
|------------