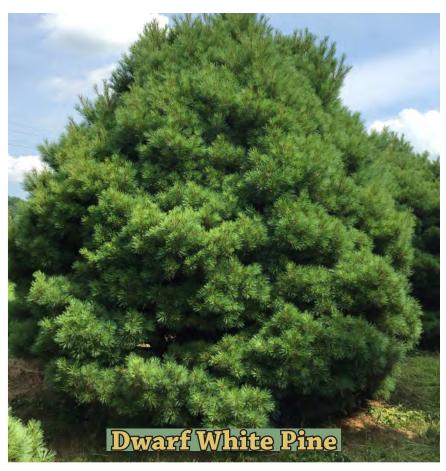

Our cold-hardy nursery is perfect for conifers as they are subjected to tough northern winters: cold temperatures, heavy snow, and brisk wind. This environment creates a readily-adaptable plant for any climate while preserving their classic shape. From native hemlocks to towering Fraser fir and graceful weeping spruce our conifers make a superb choice for privacy screens, windbreaks, or aesthetic accent in any landscape!