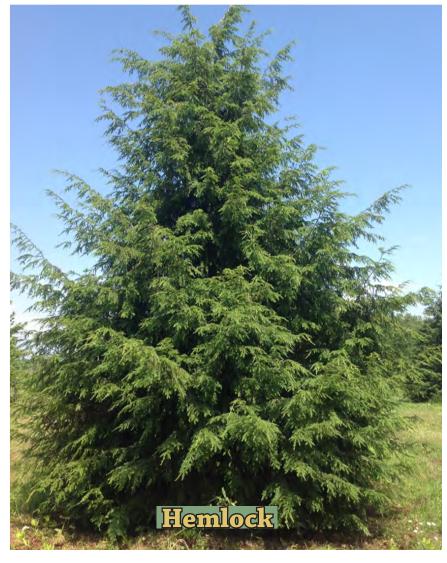

Our cold-hardy nursery is perfect for conifers as they are subjected to tough northern winters: cold temperatures, heavy snow, and brisk wind. This environment creates a readily-adaptable plant for any climate while preserving their classic shape. From native hemlocks to towering Fraser fir and graceful weeping spruce our conifers make a superb choice for privacy screens, windbreaks, or aesthetic accent in any landscape!