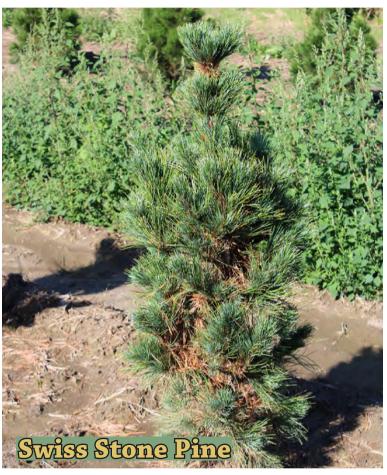

## Contents

| D            | • 1   |       | <b>m</b>     | 1   | 01   | 1   |
|--------------|-------|-------|--------------|-----|------|-----|
| 1)6          | 2C1d1 | 10119 | <b>Trees</b> | and | Shri | ihs |
| $\mathbf{L}$ | LLU   | uvus  | 11663        | anu |      | TO. |