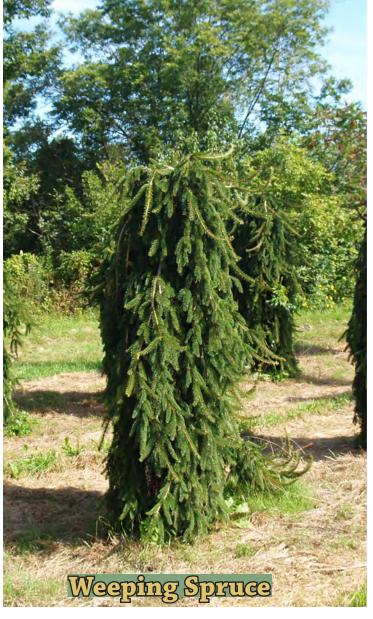

Our cold-hardy nursery is perfect for conifers as they are subjected to tough northern winters: cold temperatures, heavy snow, and brisk wind. This environment creates a readily-adaptable plant for any climate while preserving their classic shape. From native hemlocks to towering Fraser fir and graceful weeping spruce our conifers make a superb choice for privacy screens, windbreaks, or aesthetic accent in any landscape!