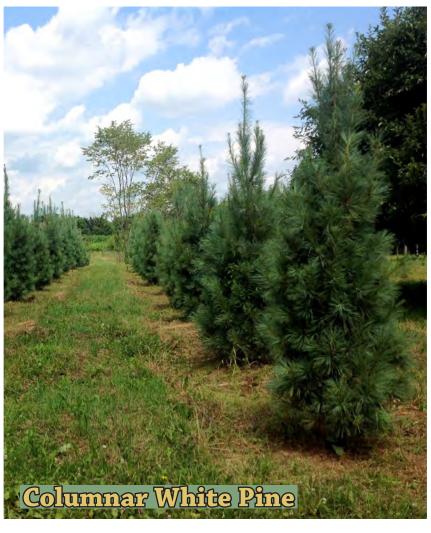

Our cold-hardy nursery is perfect for conifers as they are subjected to tough northern winters: cold temperatures, heavy snow, and brisk wind. This environment creates a readily-adaptable plant for any climate while preserving their classic shape. From native hemlocks to towering Fraser fir and graceful weeping spruce our conifers make a superb choice for privacy screens, windbreaks, or aesthetic accent in any landscape!