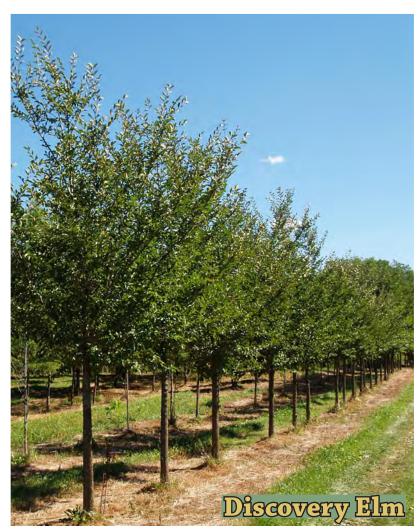

Viburnum 60

| Abies b   | alsam     | ea       |            |          |        | Balsam    | Fir - Nat   | ive          |               |               |              | SS       |
|-----------|-----------|----------|------------|----------|--------|-----------|-------------|--------------|---------------|---------------|--------------|----------|
| Large Ev  | ergree    | n Tree   |            | 3        | 5      | Lustrous  | s dark gre  | en needles   | with white    | bands unde    | erneath      |          |
| Lawn, N   | atural,   | Screen   |            | 75'      | 25'    | Well-dra  | ined, acid  | ic, moist so | oil           |               |              |          |
| Pyramid   | al to co  | nical, s | symmetr    | ical     |        | Dull gree | en bark m   | atures to re | eddish-brov   | wn scaly pla  | tes          |          |
| Size: H   | 20'       |          | 22'        | 24'      | 26'    |           |             |              |               |               |              |          |
| Price: \$ | 2,150     | )        | 2,725      | 3,090    | 4,000  |           |             |              |               |               |              |          |
| Abies b   | alsam     | ea pha   | nerolep    | is       |        | Canaan    | Fir; Wes    | t Virginia   | a Balsam -    | - Native      |              | SS       |
| Medium    | Everg     | een Tr   | ee         | 4        | 8      | Lustrous  | s dark gre  | en to bluish | n green nee   | ds, silvery b | ans beneat   | h        |
| Lawn, N   | atural,   | Screen   |            | 55'      | 25'    | Deep, m   | oist, well- | drained loa  | am, cooler o  | climates - to | lerates wet  | sites    |
| Pyramid   | lal - der | nse, spi | re-like to | p        |        | Dark vio  | let cones   | turn browr   | n-gray at m   | aturity       |              |          |
| Size: H   | 10'       | 12'      | 14'        | 16'      | 18'    |           |             |              |               |               |              |          |
| Price: \$ | 285       | 390      | 690        | 1,000    | 1,545  |           |             |              |               |               |              |          |
| Abies c   | oncolo    | r        |            |          |        | Concolo   | or Fir, W   | hite Fir     |               |               |              | SS       |
| Medium    | Everg     | reen Tr  | ee         | 4        | 7      | Bluish, g | gray-green  | with pale    | blue bands    | beneath, cy   | lindrical co | nes      |
| Lawn, So  | creen     |          |            | 50'      | 30'    | Deeep, r  | ich, moist  | , well-drair | ned gravelly  | y loams - avo | oid clay     |          |
| Conical,  | low-br    | anches   |            |          |        | Smooth    | bark matı   | ires to ash  | y gray irreg  | ular furrows  | S            |          |
| Size: H   | 6'        | 7'       | 8'         | 10'      | 12'    |           |             |              |               |               |              |          |
| Price: \$ | 175       | 200      | 250        | 285      | 402    |           |             |              |               |               |              |          |
| Abies c   | oncolo    | r 'Blu   | e Cloak'   |          |        | Dwarf l   | Blue Cloa   | k White l    | Fir           |               |              | SS       |
| Small Ev  | ergree    | n Tree   |            | 4        | 8      | Striking  | powder b    | lue needles  | <b>;</b>      |               |              |          |
| Garden,   | Lawn,     | Screen   |            | 10'      | 4'     | Moist, w  | ell-draine  | d in full su | n - slow-gr   | owing         |              |          |
| Pyramid   | al, den   | se - ger | ntly weep  | ing bran | ch     | Tolerate  | s black wa  | lnut         |               |               |              |          |
| Size: H   | 6'        | 7'       | 8'         | 10'      |        |           |             |              |               |               |              |          |
| Price: \$ | 231       | 330      | 385        | 464      |        |           |             |              |               |               |              |          |
| Abies fi  | raseri    |          |            |          |        | Fraser 1  | Fir         |              |               |               |              | SS       |
| Medium    | Everg     | een Tr   | ee         | 4        | 7      | Fragrant  | t, shiny da | rk green n   | eedles, 2 si  | lvery bands   | beneath      |          |
| Lawn, N   | atural,   | Screen   |            | 40'      | 25'    | Moist, w  | ell-draine  | d, sun, coo  | l night ten   | peratures     |              |          |
| Pyramid   | al with   | horizo   | ntal brai  | nches    |        | More he   | at, dry tol | erant than   | balsam        |               |              |          |
| Size: H   | 5'        | 6'       | 7'         | 8'       | 9'     | 10'       | 12'         | 14'          | 16'           | 18'           | 20'          | 22'      |
| Price: \$ | 130       | 150      | 170        | 190      | 220    | 285       | 390         | 690          | 975           | 1,545         | 2,150        | 2,725    |
| Chama     | есураі    | ris noo  | tkatens    | sis      |        | Alaskar   | n Cedar;    | Yellow Cy    | rpress        |               |              | SS       |
| Medium    | Decid     | uous Tr  | ree        | 4        | 7      | Pendulo   | us splays ( | of dark blu  | ish-green n   | eedles, sma   | ll cones     |          |
| Natural,  | Screen    | , Coast  | al         | 60'      | 30'    | Deep, m   | oist, well- | drained so   | il and air, f | ull sun, mor  | e cold hardy | 7        |
| Conical,  | droopi    | ng brar  | nches, pe  | ndulous  | sprays | Globose   | brown co    | nes - squar  | e stems, sh   | redding red   | dish-brown   | bark     |
| Size: H   | 8'        | 10'      | 12'        | 14'      |        |           |             |              |               |               |              |          |
| Price: \$ | 620       | 770      | 1000       | 1350     |        |           |             |              |               |               |              |          |
| Junipe    | rus ch    | inensi   | s 'Spart   | an'      |        | Spartar   | n Chines    | Juniper      |               |               |              | SS       |
| Small Ev  | ergree    | n Tree   |            | 1        | 9      | Rich gre  | en color    |              |               |               |              |          |
| Garden,   | Screen    | , Hedge  | 9          | 20'      | 4'     | Wide rar  | nge of soil | , fast dense | e grower - t  | olerates clay | , sand       |          |
| Pyramid   | al, colu  | ımnar -  | upright    |          |        | Deer, sal | lt tolerant | , drought t  | olerant wh    | en establish  | ed           |          |
| Size: H   | 8'        |          |            |          |        |           |             |              |               |               |              |          |
| Price: \$ | 350       |          |            |          |        |           |             |              |               |               |              |          |
| 61        |           |          |            |          |        |           |             |              | Al            | oies/Fir - Cl | hamaecypa    | aris/Cyp |
|           |           |          |            |          |        |           |             |              |               |               | . –          |          |