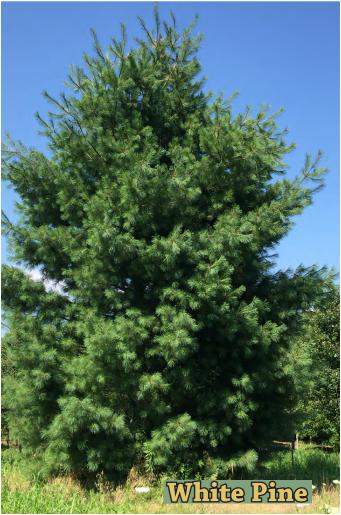

## Contents

| D            | • 1   |       | <b>m</b>     | 1   | 01   | 1   |
|--------------|-------|-------|--------------|-----|------|-----|
| 1)6          | 2C1d1 | 10119 | <b>Trees</b> | and | Shri | ihs |
| $\mathbf{L}$ | LLU   | uvus  | 11663        | anu |      | TO. |