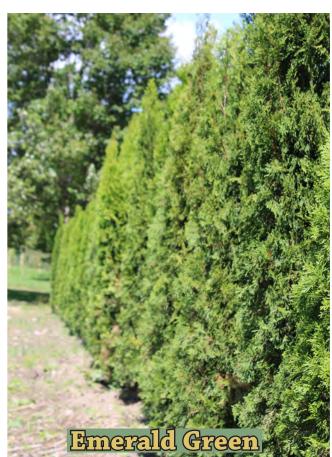

Our cold-hardy nursery is perfect for conifers as they are subjected to tough northern winters: cold temperatures, heavy snow, and brisk wind. This environment creates a readily-adaptable plant for any climate while preserving their classic shape. From native hemlocks to towering Fraser fir and graceful weeping spruce our conifers make a superb choice for privacy screens, windbreaks, or aesthetic accent in any landscape!