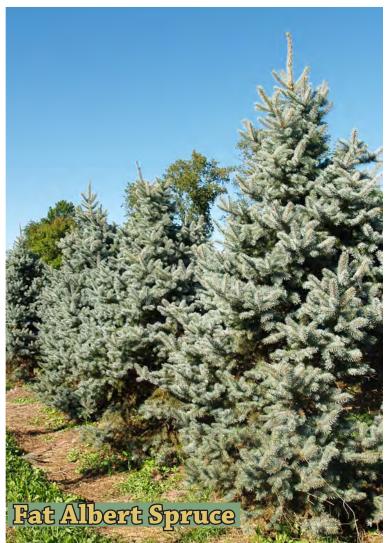

Our cold-hardy nursery is perfect for conifers as they are subjected to tough northern winters: cold temperatures, heavy snow, and brisk wind. This environment creates a readily-adaptable plant for any climate while preserving their classic shape. From native hemlocks to towering Fraser fir and graceful weeping spruce our conifers make a superb choice for privacy screens, windbreaks, or aesthetic accent in any landscape!