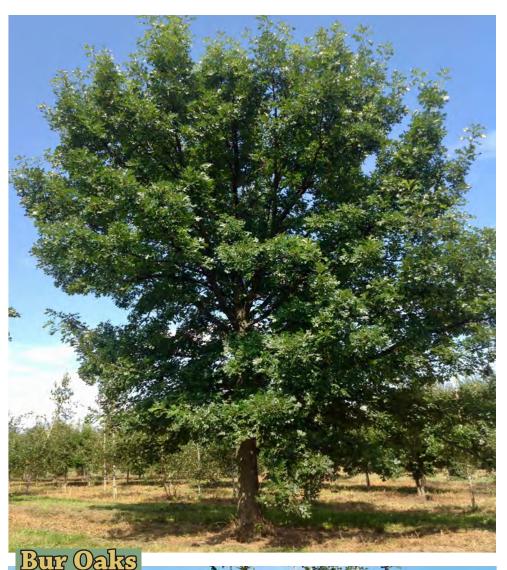

| 2" 196 s robur Deciductor arden, So umnar 2" 196 s robur Deciductor arden, So sst of color | 2.5" 252  x alba cus Tree creen  2.5" 252  x alba cus Tree creen  umnar o | 5" 932 'Crimso' 3" 355 'Skinny | 6" 1,169 chmidt' 4 45' 3.5" 433 y Genes' 4 40' | 15' 7" 1,591 7 15' 4" 572 | Acidic, average to wet soil, full sun - tolerates wet sites - Avoid alkal Thrives in urban evironments  Crimson Spire® Oak  Dark green to blue-green leaves turn rusty red in fall Range of soil, dry and moist sites, full sun - very urban tolerant Wind and mildew resistant  4.5" 5" 6" 7" 8"  705 932 1,169 1,591 2,549  Skinny Genes® Oak Glossy dark green foliage turns yellow in fall Range of soil, dry and moist sites, full sun - very urban tolerant | SS     |

47









| •                                                                                                                                                                                                     | rubra                                                                                                                                                    |                                                                                                 |                                      |                                                                |                                                |                                                                                                 | ak - Nat