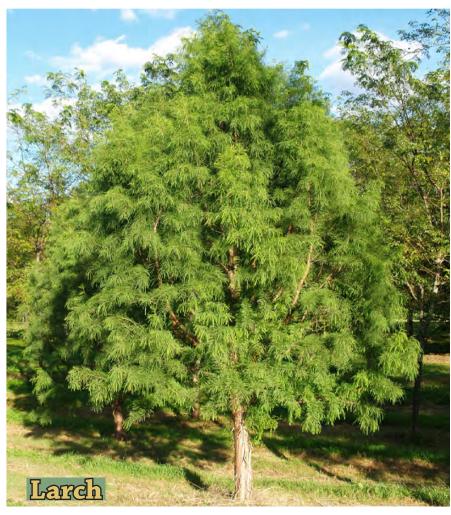

Our cold-hardy nursery is perfect for conifers as they are subjected to tough northern winters: cold temperatures, heavy snow, and brisk wind. This environment creates a readily-adaptable plant for any climate while preserving their classic shape. From native hemlocks to towering Fraser fir and graceful weeping spruce our conifers make a superb choice for privacy screens, windbreaks, or aesthetic accent in any landscape!