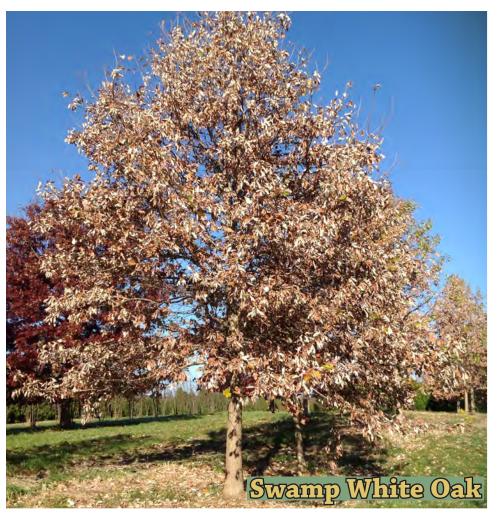

| •                                        |                  |           | a 'Bailb  | elle'   |         | Tinkerbelle® Lilac                                                | MS  |
|------------------------------------------|------------------|-----------|-----------|---------|---------|-------------------------------------------------------------------|-----|
| Small Dec                                | iduous           | Shrub     |           | 3       | 7       | Wine-colored buds, sweetly-fragrant pale pink flowers             |     |
| Lawn, Ga                                 | rden, H          | edge      |           | 6'      | 6'      | Rich, neutral to alkaline, moist, well-drained soil in full sun   |     |
| Round - u                                | ıpright,         | non-su    | ckering   |         |         | Urban, deer, dry site tolerant                                    |     |
| Size: H                                  | 3'               | 4'        | 5'        | 6'      | 7'      | Attracts hummingbirds, butterflies                                |     |
| Price: \$                                | 88               | 121       | 167       | 235     | CALL    |                                                                   |     |
| Syringa                                  | hyacin           | thiflor   | a 'Decla  | aration | •       | Declaration Lilac                                                 | MS  |
| Small Dec                                | iduous           | Shrub     |           | 3       | 7       | Showy, fragrant, single dark red-purple flowers, early-flowering  |     |
| Lawn, Ga                                 | rden, H          | edge      |           | 8'      | 8'      | Rich, alkaline, dry to medium, well-dained soil, full sun         |     |
| Rounded                                  | - uprigl         | nt, open  | l         |         |         | Tolerates clay soil, deer                                         |     |
| Size: H                                  | 3'               | 4'        | 5'        | 6'      | 7'      | Attracts hummingbirds, butterflies                                |     |
| Price: \$                                | 88               | 121       | 167       | 235     | CALL    |                                                                   |     |
| Syringa                                  | hyacin           | thiaflo   | ra 'Poc   | ahonta  | s'      | Pocahontas Lilac                                                  | MS  |
| Small Dec                                | iduous           | Shrub     |           | 2       | 7       | Deep maroon-purple buds open early to fragrant deep violet flower | rs  |
| Lawn, Ga                                 | rden, H          | edge      |           | 10'     | 10'     | Rich, alkaline, dry to medium, well-dained soil, full sun         |     |
| Spreading                                |                  | O         |           |         |         | Green leaves turn bronzy-red in fall                              |     |
| Size: H                                  | 3'               | 4'        | 5'        | 6'      | 7'      | Cold hardy                                                        |     |
| Price: \$                                | 88               | 121       | 167       | 235     | CALL    |                                                                   |     |
| Syringa                                  | mever            | i 'Palib  | in'       |         |         | Palibin Dwarf Korean Lilac                                        | S/M |
| Small Dec                                | •                |           |           | 3       | 7       | Reddish-purple buds open whitish pink                             |     |
| Garden, S                                |                  |           |           | 5'      | 7'      | Rich, alkaline, dry to medium, well-dained soil, full sun         |     |
| Compact,                                 |                  | ed-mour   | nded - gr |         |         | Drought, urban, dry site tolerant                                 |     |
| Size: H                                  | 3'               | 4'        | 5'        | 6'      | 7'      | Size: C 2" 2.5" 3" 3.5"                                           | 4"  |
| Price: MS                                | 100              | 137       | 189       | 247     | CALL    | Price: SS 275 325 405 540                                         | 660 |
| Syringa                                  | patula           | 'Miss l   | Kim'      |         |         | Miss Kim Korean Lilac                                             | MS  |
| Small Dec                                |                  |           |           | 3       | 8       | Sweetly fragrant, single ice blue to lavender flowers             |     |
| Garden, I                                | awn, H           | edge      |           | 9'      | 7'      | Rich, moist, neutral, well-drained soil in full sun               |     |
| Compact,                                 |                  | _         | ght       |         |         | Dark green leaves turn burgundy - tolerates deer                  |     |
| Size: H                                  | 3'               | 4'        | 5'        | 6'      | 7'      | 8'                                                                |     |
| Price: \$                                | 88               | 121       | 167       | 235     | CALL    | CALL                                                              |     |
| Syringa                                  | presto           | niae 'D   | onald V   | Wvman   | ,       | Donald Wyman Preston Lilac                                        | MS  |
| Small Dec                                | _                |           |           | 2       | 7       | Purple buds, fragrant, single red-purple flower, late-blooming    |     |
| Garden, I                                |                  |           |           | 10'     | 6'      | Wide range of soil in full sun - urban tolerant                   |     |
| Upright,                                 |                  | _         |           |         |         | Cold hardy                                                        |     |
| Size: H                                  | 3'               | 4'        | 5'        | 6'      |         | 7                                                                 |     |
| Price: \$                                | 88               | 121       | 167       | 235     |         |                                                                   |     |
|                                          | presto           | niae 'N   | liss Caı  | nada'   |         | Miss Canada Preston Lilac                                         | MS  |
| Syringa                                  |                  |           |           | 2       | 7       | Rose pink buds, fragrant pink flowers, late-blooming              |     |
| •                                        | iduous           |           |           |         |         |                                                                   |     |
| <b>Syringa</b><br>Small Dec<br>Garden, I |                  |           |           | 12'     | 12'     | Fertile, alkaline, well-drained soil in full sun                  |     |
| Small Dec<br>Garden, I                   | awn, H           | edge      |           | 12'     | 12'     | Fertile, alkaline, well-drained soil in full sun Cold hardy       |     |
| Small Deo<br>Garden, I<br>Rounded,       | awn, H           | edge      | 5'        | 6'      | 12'<br> | Cold hardy                                                        |     |
| Small Dec<br>Garden, I                   | awn, H<br>uprigh | edge<br>t | 5'<br>167 |         |         |                                                                   |     |