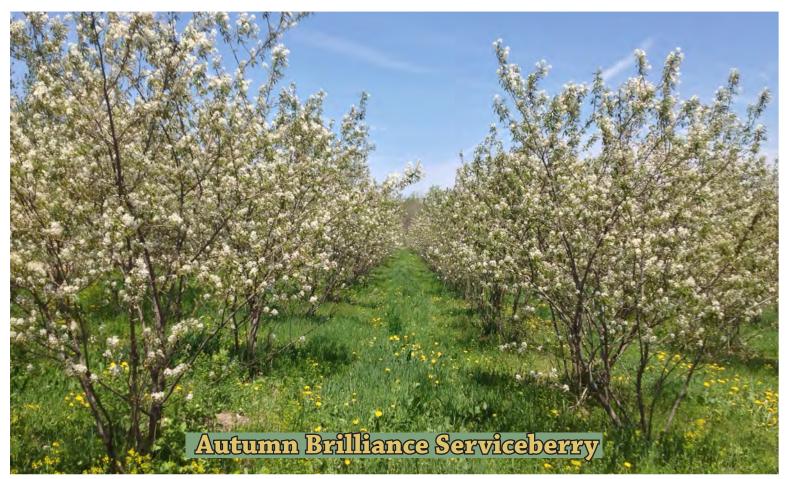

| A occulue | /Bucke    | ve & H   | orseche | stnut               |       |                                                                     | 6     |













|                                                                                                                                                             | s hippocastan                                                                                                                | um 'Bau                      | mann                | ii'                | Bauman Horse Chestnut                                                                                                                                                                                                                                                                                                                                                                                               | SS        |
|--------------