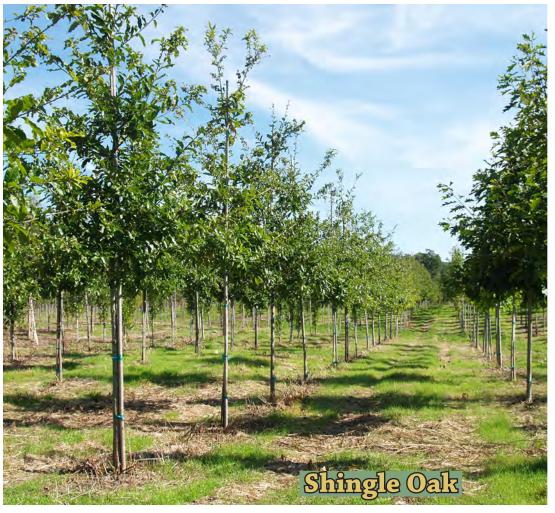

| •                                        |                  |           | a 'Bailb  | elle'   |         | Tinkerbelle® Lilac                                                | MS  |
|------------------------------------------|------------------|-----------|-----------|---------|---------|-------------------------------------------------------------------|-----|
| Small Dec                                | iduous           | Shrub     |           | 3       | 7       | Wine-colored buds, sweetly-fragrant pale pink flowers             |     |
| Lawn, Ga                                 | rden, H          | edge      |           | 6'      | 6'      | Rich, neutral to alkaline, moist, well-drained soil in full sun   |     |
| Round - u                                | ıpright,         | non-su    | ckering   |         |         | Urban, deer, dry site tolerant                                    |     |
| Size: H                                  | 3'               | 4'        | 5'        | 6'      | 7'      | Attracts hummingbirds, butterflies                                |     |
| Price: \$                                | 88               | 121       | 167       | 235     | CALL    |                                                                   |     |
| Syringa                                  | hyacin           | thiflor   | a 'Decla  | aration | •       | Declaration Lilac                                                 | MS  |
| Small Dec                                | iduous           | Shrub     |           | 3       | 7       | Showy, fragrant, single dark red-purple flowers, early-flowering  |     |
| Lawn, Ga                                 | rden, H          | edge      |           | 8'      | 8'      | Rich, alkaline, dry to medium, well-dained soil, full sun         |     |
| Rounded                                  | - uprigl         | nt, open  | l         |         |         | Tolerates clay soil, deer                                         |     |
| Size: H                                  | 3'               | 4'        | 5'        | 6'      | 7'      | Attracts hummingbirds, butterflies                                |     |
| Price: \$                                | 88               | 121       | 167       | 235     | CALL    |                                                                   |     |
| Syringa                                  | hyacin           | thiaflo   | ra 'Poc   | ahonta  | s'      | Pocahontas Lilac                                                  | MS  |
| Small Dec                                | iduous           | Shrub     |           | 2       | 7       | Deep maroon-purple buds open early to fragrant deep violet flower | rs  |
| Lawn, Ga                                 | rden, H          | edge      |           | 10'     | 10'     | Rich, alkaline, dry to medium, well-dained soil, full sun         |     |
| Spreading                                |                  | O         |           |         |         | Green leaves turn bronzy-red in fall                              |     |
| Size: H                                  | 3'               | 4'        | 5'        | 6'      | 7'      | Cold hardy                                                        |     |
| Price: \$                                | 88               | 121       | 167       | 235     | CALL    |                                                                   |     |
| Syringa                                  | mever            | i 'Palib  | in'       |         |         | Palibin Dwarf Korean Lilac                                        | S/M |
| Small Dec                                | •                |           |           | 3       | 7       | Reddish-purple buds open whitish pink                             |     |
| Garden, S                                |                  |           |           | 5'      | 7'      | Rich, alkaline, dry to medium, well-dained soil, full sun         |     |
| Compact,                                 |                  | ed-mour   | nded - gr |         |         | Drought, urban, dry site tolerant                                 |     |
| Size: H                                  | 3'               | 4'        | 5'        | 6'      | 7'      | Size: C 2" 2.5" 3" 3.5"                                           | 4"  |
| Price: MS                                | 100              | 137       | 189       | 247     | CALL    | Price: SS 275 325 405 540                                         | 660 |
| Syringa                                  | patula           | 'Miss l   | Kim'      |         |         | Miss Kim Korean Lilac                                             | MS  |
| Small Dec                                |                  |           |           | 3       | 8       | Sweetly fragrant, single ice blue to lavender flowers             |     |
| Garden, I                                | awn, H           | edge      |           | 9'      | 7'      | Rich, moist, neutral, well-drained soil in full sun               |     |
| Compact,                                 |                  | _         | ght       |         |         | Dark green leaves turn burgundy - tolerates deer                  |     |
| Size: H                                  | 3'               | 4'        | 5'        | 6'      | 7'      | 8'                                                                |     |
| Price: \$                                | 88               | 121       | 167       | 235     | CALL    | CALL                                                              |     |
| Syringa                                  | presto           | niae 'D   | onald V   | Wvman   | ,       | Donald Wyman Preston Lilac                                        | MS  |
| Small Dec                                | _                |           |           | 2       | 7       | Purple buds, fragrant, single red-purple flower, late-blooming    |     |
| Garden, I                                |                  |           |           | 10'     | 6'      | Wide range of soil in full sun - urban tolerant                   |     |
| Upright,                                 |                  | _         |           |         |         | Cold hardy                                                        |     |
| Size: H                                  | 3'               | 4'        | 5'        | 6'      |         | 7                                                                 |     |
| Price: \$                                | 88               | 121       | 167       | 235     |         |                                                                   |     |
|                                          | presto           | niae 'N   | liss Caı  | nada'   |         | Miss Canada Preston Lilac                                         | MS  |
| Syringa                                  |                  |           |           | 2       | 7       | Rose pink buds, fragrant pink flowers, late-blooming              |     |
| •                                        | iduous           |           |           |         |         |                                                                   |     |
| <b>Syringa</b><br>Small Dec<br>Garden, I |                  |           |           | 12'     | 12'     | Fertile, alkaline, well-drained soil in full sun                  |     |
| Small Dec<br>Garden, I                   | awn, H           | edge      |           | 12'     | 12'     | Fertile, alkaline, well-drained soil in full sun Cold hardy       |     |
| Small Deo<br>Garden, I<br>Rounded,       | awn, H           | edge      | 5'        | 6'      | 12'<br> | Cold hardy                                                        |     |
| Small Dec<br>Garden, I                   | awn, H<br>uprigh | edge<br>t | 5'<br>167 |         |         |                                                                   |     |