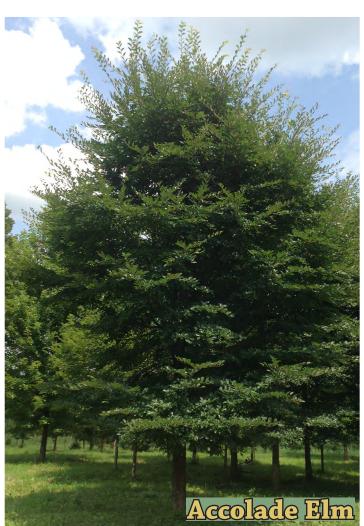

Viburnum 60

| Abies b   | alsam     | ea       |            |          |        | Balsam    | Fir - Nat   | ive          |               |               |              | SS       |
|-----------|-----------|----------|------------|----------|--------|-----------|-------------|--------------|---------------|---------------|--------------|----------|
| Large Ev  | ergree    | n Tree   |            | 3        | 5      | Lustrous  | s dark gre  | en needles   | with white    | bands unde    | erneath      |          |
| Lawn, N   | atural,   | Screen   |            | 75'      | 25'    | Well-dra  | ined, acid  | ic, moist so | oil           |               |              |          |
| Pyramid   | al to co  | nical, s | symmetr    | ical     |        | Dull gree | en bark m   | atures to re | eddish-brov   | wn scaly pla  | tes          |          |
| Size: H   | 20'       |          | 22'        | 24'      | 26'    |           |             |              |               |               |              |          |
| Price: \$ | 2,150     | )        | 2,725      | 3,090    | 4,000  |           |             |              |               |               |              |          |
| Abies b   | alsam     | ea pha   | nerolep    | is       |        | Canaan    | Fir; Wes    | t Virginia   | a Balsam -    | - Native      |              | SS       |
| Medium    | Everg     | een Tr   | ee         | 4        | 8      | Lustrous  | s dark gre  | en to bluish | n green nee   | ds, silvery b | ans beneat   | h        |
| Lawn, N   | atural,   | Screen   |            | 55'      | 25'    | Deep, m   | oist, well- | drained loa  | am, cooler o  | climates - to | lerates wet  | sites    |
| Pyramid   | lal - der | nse, spi | re-like to | p        |        | Dark vio  | let cones   | turn browr   | n-gray at m   | aturity       |              |          |
| Size: H   | 10'       | 12'      | 14'        | 16'      | 18'    |           |             |              |               |               |              |          |
| Price: \$ | 285       | 390      | 690        | 1,000    | 1,545  |           |             |              |               |               |              |          |
| Abies c   | oncolo    | r        |            |          |        | Concolo   | or Fir, W   | hite Fir     |               |               |              | SS       |
| Medium    | Everg     | reen Tr  | ee         | 4        | 7      | Bluish, g | gray-green  | with pale    | blue bands    | beneath, cy   | lindrical co | nes      |
| Lawn, So  | creen     |          |            | 50'      | 30'    | Deeep, r  | ich, moist  | , well-drair | ned gravelly  | y loams - avo | oid clay     |          |
| Conical,  | low-br    | anches   |            |          |        | Smooth    | bark matı   | ires to ash  | y gray irreg  | ular furrows  | S            |          |
| Size: H   | 6'        | 7'       | 8'         | 10'      | 12'    |           |             |              |               |               |              |          |
| Price: \$ | 175       | 200      | 250        | 285      | 402    |           |             |              |               |               |              |          |
| Abies c   | oncolo    | r 'Blu   | e Cloak'   |          |        | Dwarf l   | Blue Cloa   | k White l    | Fir           |               |              | SS       |
| Small Ev  | ergree    | n Tree   |            | 4        | 8      | Striking  | powder b    | lue needles  | <b>;</b>      |               |              |          |
| Garden,   | Lawn,     | Screen   |            | 10'      | 4'     | Moist, w  | ell-draine  | d in full su | n - slow-gr   | owing         |              |          |
| Pyramid   | al, den   | se - ger | ntly weep  | ing bran | ch     | Tolerate  | s black wa  | lnut         |               |               |              |          |
| Size: H   | 6'        | 7'       | 8'         | 10'      |        |           |             |              |               |               |              |          |
| Price: \$ | 231       | 330      | 385        | 464      |        |           |             |              |               |               |              |          |
| Abies fi  | raseri    |          |            |          |        | Fraser 1  | Fir         |              |               |               |              | SS       |
| Medium    | Everg     | een Tr   | ee         | 4        | 7      | Fragrant  | t, shiny da | rk green n   | eedles, 2 si  | lvery bands   | beneath      |          |
| Lawn, N   | atural,   | Screen   |            | 40'      | 25'    | Moist, w  | ell-draine  | d, sun, coo  | l night ten   | peratures     |              |          |
| Pyramid   | al with   | horizo   | ntal brai  | nches    |        | More he   | at, dry tol | erant than   | balsam        |               |              |          |
| Size: H   | 5'        | 6'       | 7'         | 8'       | 9'     | 10'       | 12'         | 14'          | 16'           | 18'           | 20'          | 22'      |
| Price: \$ | 130       | 150      | 170        | 190      | 220    | 285       | 390         | 690          | 975           | 1,545         | 2,150        | 2,725    |
| Chama     | есураі    | ris noo  | tkatens    | sis      |        | Alaskar   | n Cedar;    | Yellow Cy    | rpress        |               |              | SS       |
| Medium    | Decid     | uous Tr  | ree        | 4        | 7      | Pendulo   | us splays ( | of dark blu  | ish-green n   | eedles, sma   | ll cones     |          |
| Natural,  | Screen    | , Coast  | al         | 60'      | 30'    | Deep, m   | oist, well- | drained so   | il and air, f | ull sun, mor  | e cold hardy | 7        |
| Conical,  | droopi    | ng brar  | nches, pe  | ndulous  | sprays | Globose   | brown co    | nes - squar  | e stems, sh   | redding red   | dish-brown   | bark     |
| Size: H   | 8'        | 10'      | 12'        | 14'      |        |           |             |              |               |               |              |          |
| Price: \$ | 620       | 770      | 1000       | 1350     |        |           |             |              |               |               |              |          |
| Junipe    | rus ch    | inensi   | s 'Spart   | an'      |        | Spartar   | n Chines    | Juniper      |               |               |              | SS       |
| Small Ev  | ergree    | n Tree   |            | 1        | 9      | Rich gre  | en color    |              |               |               |              |          |
| Garden,   | Screen    | , Hedge  | 9          | 20'      | 4'     | Wide rar  | nge of soil | , fast dense | e grower - t  | olerates clay | , sand       |          |
| Pyramid   | al, colu  | ımnar -  | upright    |          |        | Deer, sal | lt tolerant | , drought t  | olerant wh    | en establish  | ed           |          |
| Size: H   | 8'        |          |            |          |        |           |             |              |               |               |              |          |
| Price: \$ | 350       |          |            |          |        |           |             |              |               |               |              |          |
| 61        |           |          |            |          |        |           |             |              | Al            | oies/Fir - Cl | hamaecypa    | aris/Cyp |
|           |           |          |            |          |        |           |             |              |               |               | . –          |          |