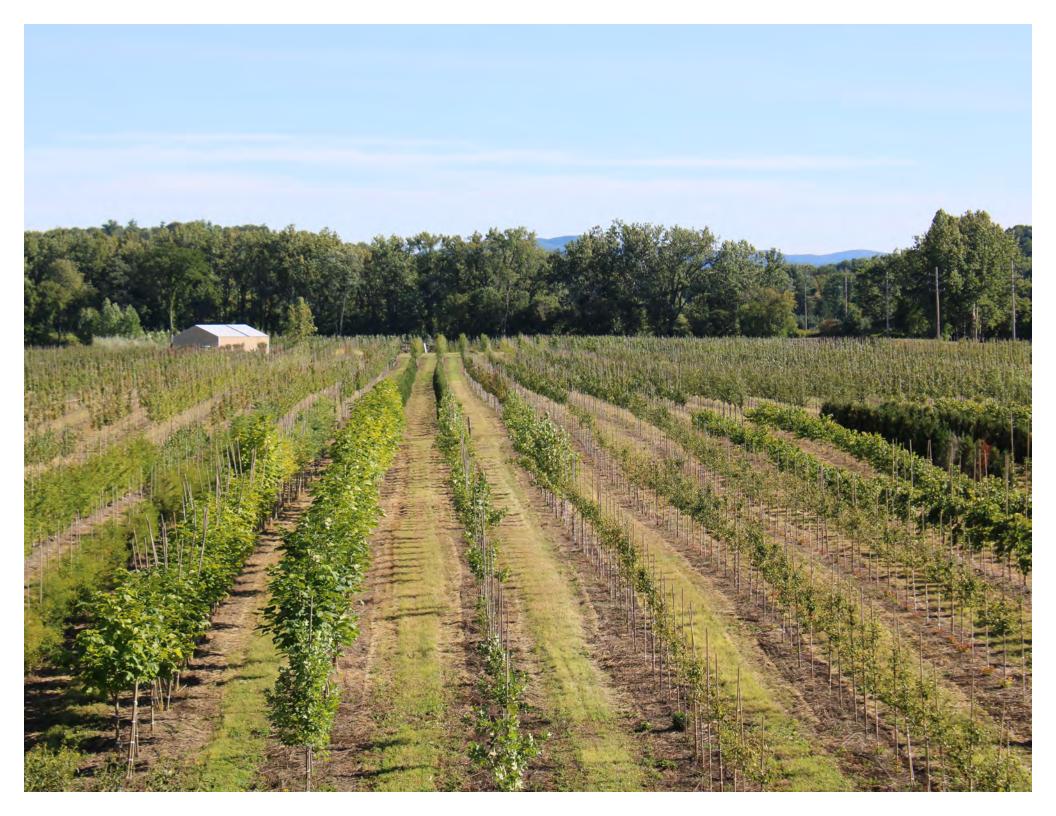

## **About Our Nursery**

We are a cold-hardy nursery in USDA Plant Zone 4 at the tristate corner of Vermont, Massachusetts, and New York. Our evergreen, shade, ornamental, and fruit trees and shrubs grow on over 1,000 acres of the Hoosic and Wallomsac Rivers' fertile Teel and Hamlin soils. We take great pride in producing the finest trees available through our comprehensive maintenance program that includes carefully staking, pruning, irrigating, and fertilizing. We recognize that growing the perfect tree doesn't happen overnight, therefore we meticulously cultivate our plants for years until they are ready for you.

Whether you are looking for an elegant ornamental or towering shade tree, we have selections with stately features, fragrant spring blossoms, and brilliant fall colors. Our collection includes a range of products from hardy, reliable native trees to unique hybrids and cultivars seldom found elsewhere in such an assortment of sizes. You can rely on Elhannon trees, we are confident you will be as impressed with our products as we are!