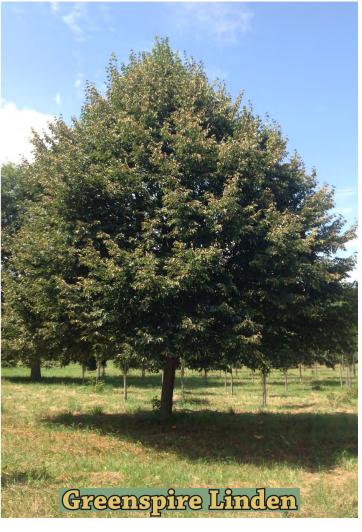

| Viburnu   | ım trilo | bum 'A   | lfredo Con | npact' | Alfredo Compact American Cranberrybush                      | MS |
|-----------|----------|----------|------------|--------|-------------------------------------------------------------|----|
| Small De  | ciduous  | Shrub    | 3          | 8      | Fewer white flowers, scarlet fruit                          |    |
| Garden, I | Hedge    |          | 6'         | 6'     | Acidic, moist, well-drained loams in full sun or part shade |    |
| Broad rou | ınded -  | dense, u | pright     |        | Bright green leaves turn red in fall                        |    |
| Size: H   | 4'       | 5'       |            |        |                                                             |    |
| Price: \$ | 130      | 150      |            |        |                                                             |    |