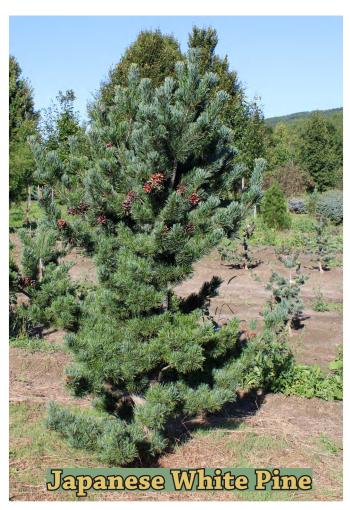

## Contents

| D            | • 1   |       | <b>m</b>     | 1   | 01   | 1   |
|--------------|-------|-------|--------------|-----|------|-----|
| 1)6          | 2C1d1 | 10119 | <b>Trees</b> | and | Shri | ihs |
| $\mathbf{L}$ | LLU   | uvus  | 11663        | anu |      | TO. |