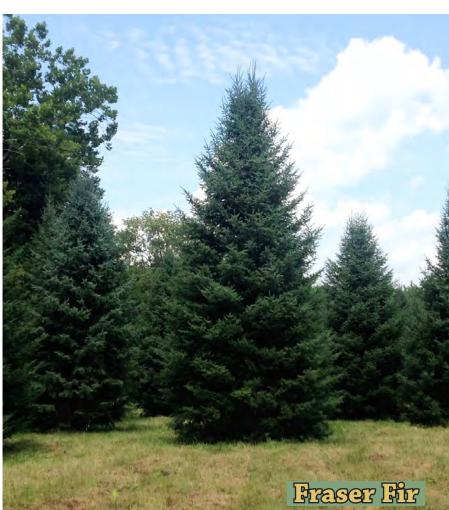

Our cold-hardy nursery is perfect for conifers as they are subjected to tough northern winters: cold temperatures, heavy snow, and brisk wind. This environment creates a readily-adaptable plant for any climate while preserving their classic shape. From native hemlocks to towering Fraser fir and graceful weeping spruce our conifers make a superb choice for privacy screens, windbreaks, or aesthetic accent in any landscape!