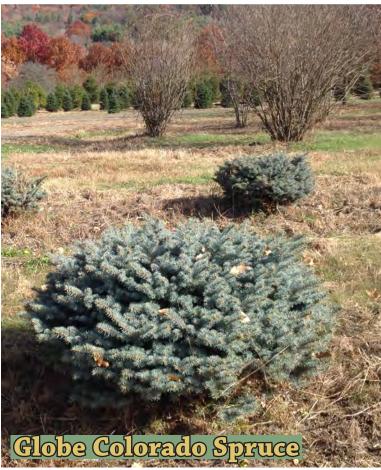

Our cold-hardy nursery is perfect for conifers as they are subjected to tough northern winters: cold temperatures, heavy snow, and brisk wind. This environment creates a readily-adaptable plant for any climate while preserving their classic shape. From native hemlocks to towering Fraser fir and graceful weeping spruce our conifers make a superb choice for privacy screens, windbreaks, or aesthetic accent in any landscape!