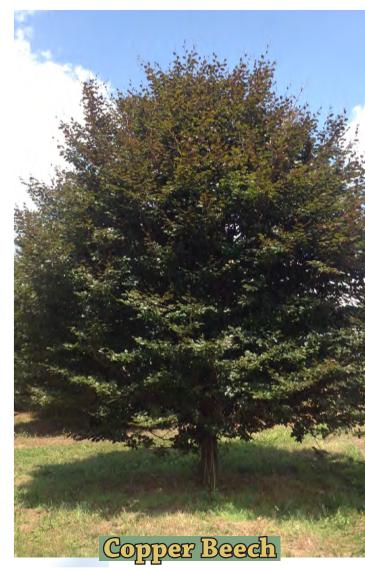

| Small Deciduous Tree                                                                                                                                                                                                                                                                                                                                                                                                                                                                                                                                                                                                                                                                                                                                                                                                                                                                                                                                                                                                                                                                                                                                                                                                                                                                                                                                                                                                                                                                                                                                                                                                                                                                                                                                                                                                                                                                                                                                                                                                                                                                                                          | Acer trif | florum    |          |         |                     |       | Three-flowered Maple                                                | SS    |
|-------------------------------------------------------------------------------------------------------------------------------------------------------------------------------------------------------------------------------------------------------------------------------------------------------------------------------------------------------------------------------------------------------------------------------------------------------------------------------------------------------------------------------------------------------------------------------------------------------------------------------------------------------------------------------------------------------------------------------------------------------------------------------------------------------------------------------------------------------------------------------------------------------------------------------------------------------------------------------------------------------------------------------------------------------------------------------------------------------------------------------------------------------------------------------------------------------------------------------------------------------------------------------------------------------------------------------------------------------------------------------------------------------------------------------------------------------------------------------------------------------------------------------------------------------------------------------------------------------------------------------------------------------------------------------------------------------------------------------------------------------------------------------------------------------------------------------------------------------------------------------------------------------------------------------------------------------------------------------------------------------------------------------------------------------------------------------------------------------------------------------|-----------|-----------|----------|---------|---------------------|-------|---------------------------------------------------------------------|-------|
| A cidic                                                                                                                                                                                                                                                                                                                                                                                                                                                                                                                                                                                                                                                                                                                                                                                                                                                                                                                                                                                                                                                                                                                                                                                                                                                                                                                                                                                                                                                                                                                                                                                                                                                                                                                                                                                                                                                                                                                                                                                                                                                                                                                       |           |           | Tree     |         | 4                   | 7     | -                                                                   |       |
| Rounded Jennis   Size C   2.5°   3°   175   175   175   175   175   175   175   175   175   175   175   175   175   175   175   175   175   175   175   175   175   175   175   175   175   175   175   175   175   175   175   175   175   175   175   175   175   175   175   175   175   175   175   175   175   175   175   175   175   175   175   175   175   175   175   175   175   175   175   175   175   175   175   175   175   175   175   175   175   175   175   175   175   175   175   175   175   175   175   175   175   175   175   175   175   175   175   175   175   175   175   175   175   175   175   175   175   175   175   175   175   175   175   175   175   175   175   175   175   175   175   175   175   175   175   175   175   175   175   175   175   175   175   175   175   175   175   175   175   175   175   175   175   175   175   175   175   175   175   175   175   175   175   175   175   175   175   175   175   175   175   175   175   175   175   175   175   175   175   175   175   175   175   175   175   175   175   175   175   175   175   175   175   175   175   175   175   175   175   175   175   175   175   175   175   175   175   175   175   175   175   175   175   175   175   175   175   175   175   175   175   175   175   175   175   175   175   175   175   175   175   175   175   175   175   175   175   175   175   175   175   175   175   175   175   175   175   175   175   175   175   175   175   175   175   175   175   175   175   175   175   175   175   175   175   175   175   175   175   175   175   175   175   175   175   175   175   175   175   175   175   175   175   175   175   175   175   175   175   175   175   175   175   175   175   175   175   175   175   175   175   175   175   175   175   175   175   175   175   175   175   175   175   175   175   175   175   175   175   175   175   175   175   175   175   175   175   175   175   175   175   175   175   175   175   175   175   175   175   175   175   175   175   175   175   175   175   175   175   175   175   175   175   175   175 |           |           |          |         |                     |       |                                                                     |       |
| Size   155   175   175   175   175   175   175   175   175   175   175   175   175   175   175   175   175   175   175   175   175   175   175   175   175   175   175   175   175   175   175   175   175   175   175   175   175   175   175   175   175   175   175   175   175   175   175   175   175   175   175   175   175   175   175   175   175   175   175   175   175   175   175   175   175   175   175   175   175   175   175   175   175   175   175   175   175   175   175   175   175   175   175   175   175   175   175   175   175   175   175   175   175   175   175   175   175   175   175   175   175   175   175   175   175   175   175   175   175   175   175   175   175   175   175   175   175   175   175   175   175   175   175   175   175   175   175   175   175   175   175   175   175   175   175   175   175   175   175   175   175   175   175   175   175   175   175   175   175   175   175   175   175   175   175   175   175   175   175   175   175   175   175   175   175   175   175   175   175   175   175   175   175   175   175   175   175   175   175   175   175   175   175   175   175   175   175   175   175   175   175   175   175   175   175   175   175   175   175   175   175   175   175   175   175   175   175   175   175   175   175   175   175   175   175   175   175   175   175   175   175   175   175   175   175   175   175   175   175   175   175   175   175   175   175   175   175   175   175   175   175   175   175   175   175   175   175   175   175   175   175   175   175   175   175   175   175   175   175   175   175   175   175   175   175   175   175   175   175   175   175   175   175   175   175   175   175   175   175   175   175   175   175   175   175   175   175   175   175   175   175   175   175   175   175   175   175   175   175   175   175   175   175   175   175   175   175   175   175   175   175   175   175   175   175   175   175   175   175   175   175   175   175   175   175   175   175   175   175   175   175   175   175   175                                      |           |           | 5        |         |                     |       | •                                                                   |       |
| Prices   15                                                                                                                                                                                                                                                                                                                                                                                                                                                                                                                                                                                                                                                                                                                                                                                                                                                                                                                                                                                                                                                                                                                                                                                                                                                                                                                                                                                                                                                                                                                                                                                                                                                                                                                                                                                                                                                                                                                                                                                                                                                                                                                   | Size: C   | 2.5"      | 3"       |         |                     |       |                                                                     |       |
| Medium D-cidy Street   4   8   8   8   8   8   8   8   8   8                                                                                                                                                                                                                                                                                                                                                                                                                                                                                                                                                                                                                                                                                                                                                                                                                                                                                                                                                                                                                                                                                                                                                                                                                                                                                                                                                                                                                                                                                                                                                                                                                                                                                                                                                                                                                                                                                                                                                                                                                                                                  |           | 155       | 175      |         |                     |       |                                                                     |       |
| Medium D-cidy Street   4   8   8   8   8   8   8   8   8   8                                                                                                                                                                                                                                                                                                                                                                                                                                                                                                                                                                                                                                                                                                                                                                                                                                                                                                                                                                                                                                                                                                                                                                                                                                                                                                                                                                                                                                                                                                                                                                                                                                                                                                                                                                                                                                                                                                                                                                                                                                                                  | Aesculus  | s arnol   | d. 'Autı | umn Sp  | lendor <sup>†</sup> | ,     | Autumn Splendor Buckeye                                             | SS    |
| Rounded                                                                                                                                                                                                                                                                                                                                                                                                                                                                                                                                                                                                                                                                                                                                                                                                                                                                                                                                                                                                                                                                                                                                                                                                                                                                                                                                                                                                                                                                                                                                                                                                                                                                                                                                                                                                                                                                                                                                                                                                                                                                                                                       |           |           |          | _       |                     |       | -                                                                   |       |
| Rounded                                                                                                                                                                                                                                                                                                                                                                                                                                                                                                                                                                                                                                                                                                                                                                                                                                                                                                                                                                                                                                                                                                                                                                                                                                                                                                                                                                                                                                                                                                                                                                                                                                                                                                                                                                                                                                                                                                                                                                                                                                                                                                                       | Lawn, Ga  | rden, Sl  | nade, Ui | ban     | 35'                 | 30'   | - ,                                                                 |       |
| Size: C         2.5"         3.5"         4"         4.5"         5"         6"         7"           Price: \$ 380 380 380 380 380 880 380 880 380 380                                                                                                                                                                                                                                                                                                                                                                                                                                                                                                                                                                                                                                                                                                                                                                                                                                                                                                                                                                                                                                                                                                                                                                                                                                                                                                                                                                                                                                                                                                                                                                                                                                                                                                                                                                                                                                                                                                                                                                        |           |           |          |         |                     |       | -                                                                   |       |
| Price: \$   285   380   360   562   786   867   1,118   1,931   3,253                                                                                                                                                                                                                                                                                                                                                                                                                                                                                                                                                                                                                                                                                                                                                                                                                                                                                                                                                                                                                                                                                                                                                                                                                                                                                                                                                                                                                                                                                                                                                                                                                                                                                                                                                                                                                                                                                                                                                                                                                                                         | Size: C   | 2"        | 2.5"     | 3.5"    | 4"                  | 4.5"  |                                                                     |       |
| Medium   Deciduous   Shrub    |           |           |          |         |                     |       |                                                                     |       |
| Medium   Deciduous   Shrub    | Aesculus  | s carne   | a 'Fort  | McNaiı  | ر,                  |       | Fort McNair Red Horse Chestnut                                      | MS    |
| Rawn, Garden, Hedge                                                                                                                                                                                                                                                                                                                                                                                                                                                                                                                                                                                                                                                                                                                                                                                                                                                                                                                                                                                                                                                                                                                                                                                                                                                                                                                                                                                                                                                                                                                                                                                                                                                                                                                                                                                                                                                                                                                                                                                                                                                                                                           |           |           |          |         |                     | 8     |                                                                     |       |
| Rounded                                                                                                                                                                                                                                                                                                                                                                                                                                                                                                                                                                                                                                                                                                                                                                                                                                                                                                                                                                                                                                                                                                                                                                                                                                                                                                                                                                                                                                                                                                                                                                                                                                                                                                                                                                                                                                                                                                                                                                                                                                                                                                                       |           |           |          |         |                     |       |                                                                     |       |
| Size: C         10'         12'         14'           Price: \$         535         91         10'         SS           Aesculus Flava 'A. Octawa'         Yellow Buckeye         98         SS           Clarge Deciduous Tree   4         8         Showy yellow flowers, dark green leaves turn attractive yellow-orange           Shade, Street, Lawr   75'         50'         Acidic, moist, well-drained soil, full sun - tolerates well-tractive yellow-orange           Size: C         2"         2.5"         3"         3.5"         4"         4.5"         5"         6"         7"         8"         9"         10"         9"         10"         10"         10"         10"         10"         10"         10"         10"         10"         10"         10"         10"         10"         10"         10"         10"         10"         10"         10"         10"         10"         10"         10"         10"         10"         10"         10"         10"         10"         10"         10"         10"         10"         10"         10"         10"         10"         10"                                                                                                                                                                                                                                                                                                                                                                                                                                                                                                                                                                                                                                                                                                                                                                                                                                                                                                                                                                                                        |           |           | 8-       |         |                     |       |                                                                     |       |
| Agesculus Flave 'A ∪ Cut Ura'         Yellow Buckey         SS           Large Deciduous Tree   Shade, Street, Law    75°   50°   Acidic, moist, well-drained soil, full sun + tolerates wet sites, drought of the property of the pro                                                                                                        |           |           | 12'      | 14'     |                     |       | ,,,,,                                                               |       |
|                                                                                                                                                                                                                                                                                                                                                                                                                                                                                                                                                                                                                                                                                                                                                                                                                                                                                                                                                                                                                                                                                                                                                                                                                                                                                                                                                                                                                                                                                                                                                                                                                                                                                                                                                                                                                                                                                                                                                                                                                                                                                                                               |           |           |          |         |                     |       |                                                                     |       |
| Showy   Show    |           |           |          |         |                     |       |                                                                     |       |
| Shade, Street, Law                                                                                                                                                                                                                                                                                                                                                                                                                                                                                                                                                                                                                                                                                                                                                                                                                                                                                                                                                                                                                                                                                                                                                                                                                                                                                                                                                                                                                                                                                                                                                                                                                                                                                                                                                                                                                                                                                                                                                                                                                                                                                                            |           |           |          | andra'  |                     |       | •                                                                   |       |
| Oblong-rounded       Attractive bark, attracts bers, fruit attracts wildlife - tolerates walnumbers of price: \$ 285 380 525 650 1,000 1,250 1,650 2,000 3,500 4,000 5,000 7,500       7,500         Price: \$ 285 380 525 650 1,000 1,250 1,650 2,000 3,500 4,000 5,000 7,500       Object to the price of p                                                                                                                                               | _         |           |          |         |                     |       |                                                                     |       |
| Size: C         2"         2.5"         3"         3.5"         4"         4.5"         5"         6"         7"         8"         9"         10"           Price: \$         285         380         525         650         1,000         1,250         1,650         2,000         3,500         4,000         5,000         7,500           Aesculus plants         "Size: V         Ohio Buckey - Native         SS           Medium Deciduous Tree   3         7         Leaves emerge light green, turn dark green, turn plants green, then pumpkin-orange           Flava, Natural, Large Areas         3         7         Leaves emerge light green, turn dark green, turn dark green, then pumpkin-orange           Sight law in turn dark green, turn dark green                                                                                                                                                                                                                                                                                                                                                                                                                                                                                                                                                                     |           |           | wn       |         | 75'                 | 50'   |                                                                     |       |
| Price:\$         285         380         525         650         1,000         1,050         2,000         3,500         3,000         7,500           Aeesculus plants are plants and prices. The plants are plants. The plants are plants are plant                                                                                                                                                                                                                                                                                           |           |           |          |         |                     |       |                                                                     | ıt    |
| Aesculus glabra       Ohio Buckeye - Native       SS         Medium Deciduous Tree Lawn, Natural, Large Areas       40'       40'       Slightly acidic, moist, well-drained, full sun Tolerates shade - avoid heat, drought, street       Tolerates shade - avoid heat, drought, street       Size: C       2"       2.5"       3"       3.5"       4"       4.5"       5"         Price: \$ 285 380 525 650 1,000 1,250 1,650         Aesculus glabra × oct. 'Homestead'       Homestead Buckeye       SS         Medium Deciduous Tree 4 8 Showy yellow-red flowers, dark green leaves turn red in fall         Street, Urban, Lawn       40'       20'       Moist, well-drained soil, full sun, part shade - avoid dry sites         Round, oval, low branched       Produces fewer fruits         Size: C 2" 2.5" 3" 3.5" 4"         Attracts butterflies         Price: \$ 285 380 525 650 1,000         Actracts butterflies         Size: C 2" 2.5" 3" 3" 3.5" 4"         Price: \$ 285 380 525 650 1,000         Actracts butterflies         Size: H 10' 12' 14' 16' 18' 18'         Actracts wildlife         Naturalize, Large Areas       75' 70' Moist, well-drained, range o                                                                                                                                                                                                                                                                                                                                                                                                                                                                                                                                                                                                                                                                                                                                                                                                                                                                                                                                  |           |           |          |         |                     | 4"    |                                                                     |       |
| Medium Deciduous Tree & 13 or 7 or 15 or                                            | Price: \$ | 285       | 380      | 525     | 650                 | 1,000 | 1,250 1,650 2,000 3,500 4,000 5,000 7,500                           |       |
| Lawn, Natural, Large Areas 40′ 40′ Slightly acidic, moist, well-drained, full sun  Broad oval-rounded 52ize: C 2″ 2.5″ 3″ 3.5″ 4″ 4.5″ 5″  Price: \$ 285 380 525 650 1,000 1,250 1,650  **Needium Deciduous Tree 4 8 Showy yellow-red flowers, dark green leaves turn red in fall Street, Urban, Law 40′ 20′ Moist, well-drained soil, full sun, part shade - avoid dry sites  Round, oval, low branched 52ize: C 2″ 2.5″ 3″ 3.5″ 4″ Atracts butterflies  **Price: \$ 285 380 525 650 1,000  **Aesculus ipposstrum 525 650 1,000  **Aesculus Tree & Shrub 4 7 Beautiful white-yellow flowers, bark, shape, fruit attacts wildlife Naturalize, Large Areas 75′ 70′ Moist, well-drained, runge of pH, full sun or light shade 70′ 12′ 14′ 16′ 18′ 18′ 16′ 18′ 18′ 16′ 18′ 18′ 16′ 18′ 18′ 16′ 18′ 18′ 16′ 18′ 18′ 16′ 18′ 18′ 16′ 18′ 18′ 16′ 18′ 18′ 16′ 18′ 18′ 16′ 18′ 18′ 16′ 18′ 18′ 16′ 18′ 18′ 16′ 18′ 18′ 16′ 18′ 18′ 16′ 18′ 18′ 16′ 18′ 18′ 16′ 18′ 18′ 16′ 18′ 18′ 16′ 18′ 18′ 16′ 18′ 18′ 16′ 18′ 18′ 16′ 18′ 18′ 16′ 18′ 18′ 16′ 18′ 18′ 16′ 18′ 18′ 16′ 18′ 18′ 16′ 18′ 18′ 16′ 18′ 18′ 16′ 18′ 18′ 16′ 18′ 18′ 16′ 18′ 18′ 16′ 18′ 18′ 16′ 18′ 18′ 16′ 18′ 18′ 16′ 18′ 18′ 16′ 18′ 18′ 16′ 18′ 18′ 16′ 18′ 18′ 16′ 18′ 18′ 16′ 18′ 18′ 16′ 18′ 18′ 18′ 18′ 18′ 18′ 18′ 18′ 18′ 18                                                                                                                                                                                                                                                                                                                                                                                                                                                                                                                                                                                                                                                                                                                                                                                                                                | Aesculus  | s glabra  | a        |         |                     |       | Ohio Buckeye - Native                                               | SS    |
| Broad oval-rounded       Tolerates shade - avoid heat, drought, street         Size: C       2"       2.5"       3"       3.5"       4"       4.5"       5"         Price: \$ 285 380 525 650 1,000 1,250 1,650         Aesculus glabra x oct. 'Homestead'       Homestead Buckeye       SS         Medium Deciduous Tree       4       8       Showy yellow-red flowers, dark green leaves turn red in fall         Street, Urban, Lawn       40'       20'       Moist, well-drained soil, full sun, part shade - avoid dry sites       Produces fewer fruits         Round, oval, low branched       Produces fewer fruits         Size: C       2"       2.5"       3"       3.5"       4"       Attracts butterflies         Attracts butterflies         Aesculus hippocastaum       Common Horse Chestnut - Native       S/M         Aesculus hippocastaum       4       7       Beautiful white-yellow flowers, bark, shape, fruit attacts wildlife       Nativality shade         Oval to rounded - upright       Avoid dry sites         Size: H       10'       12'       14'       16'       18' <th< td=""><td>Medium</td><td>Deciduo</td><td>us Tree</td><td></td><td>3</td><td>7</td><td>Leaves emerge light green, turn dark green, then pumpkin-orange</td><td></td></th<>                                                                                                                                                                                                                                                                                                                                                                                                                                                                                                                                                                                                                                                                                                                                                                                                                                   | Medium    | Deciduo   | us Tree  |         | 3                   | 7     | Leaves emerge light green, turn dark green, then pumpkin-orange     |       |
| Size: C         2"         2.5"         3"         3.5"         4"         4.5"         5"           Price: \$ 285 380 525 650 1,000 1,250 1,650           Aesculus glabra x oct. 'Homestead'         Homestead Buckeye         SS           Medium Deciduous Tree                                                                                                                                                                                                                                                                                                                                                                                                                                                                                                                                                                                                                                                                                                                                                                                                                                                                                                                                                                                                                                                                                                                                                                                                                                                                                                                                                                                                                                                                                                                                                                                                                                                                                                                                                                                                                                                            | Lawn, Na  | itural, L | arge Are | eas     | 40'                 | 40'   | Slightly acidic, moist, well-drained, full sun                      |       |
| Price: \$ 285 380 525 650 1,000 1,250 1,650         Aesculus glabra x oct. 'Homestead'       Homestead Buckeye       SS         Medium Deciduous Tree                                                                                                                                                                                                                                                                                                                                                                                                                                                                                                                                                                                                                                                                                                                                                                                                                                                                                                                                                                                                                                                                                                                                                                                                                                                                                                                                                                                                                                                                                                                                                                                                                                                                                                                                                                                                                                                                                                                                                                         | Broad ov  | al-round  | led      |         |                     |       | Tolerates shade - avoid heat, drought, street                       |       |
| Aesculus glabra x oct. 'Homestead'       Homestead Buckeye       SS         Medium Deciduous Tree Additional Deciduous Tree Agond, oval, low branched Size: C 2" 2.5" 3" 3.5" 4" Actracts butterflies       Moist, well-drained soil, full sun, part shade - avoid dry sites Produces fewer fruits         Naturalize, 285 380 525 650 1,000       Common Horse Chestnut - Native       S/M         Aesculus hippocastanum       Common Horse Chestnut - Native       S/M         Large Deciduous Tree & Shrub 4 7 Beautiful white-yellow flowers, bark, shape, fruit attacts wildlife Naturalize, Large Areas 75' 70' Moist, well-drained, range of pH, full sun or light shade Oval to rounded - upright       Avoid dry sites         Size: G 7" 8" 9"       Size: H 10' 12' 14' 16' 18'         Price MS: 535 910 1,231 1,605 2,113                                                                                                                                                                                                                                                                                                                                                                                                                                                                                                                                                                                                                                                                                                                                                                                                                                                                                                                                                                                                                                                                                                                                                                                                                                                                                       | Size: C   | 2"        | 2.5"     | 3"      | 3.5"                | 4"    | 4.5" 5"                                                             |       |
| Medium Deciduous Tree 4 8 Showy yellow-red flowers, dark green leaves turn red in fall Street, Urban, Lawn 40' 20' Moist, well-drained soil, full sun, part shade - avoid dry sites Produces fewer fruits  Size: C 2" 2.5" 3" 3.5" 4" Attracts butterflies  Price: \$ 285 380 525 650 1,000  Aesculus hippocastanum  Common Horse Chestnut - Native  S/M  Large Deciduous Tree & Shrub 4 7 Beautiful white-yellow flowers, bark, shape, fruit attacts wildlife Naturalize, Large Areas 75' 70' Moist, well-drained, range of pH, full sun or light shade Oval to rounded - upright  Size: C 7" 8" 9"  Size: H 10' 12' 14' 16' 18' Price MS: 535 910 1,231 1,605 2,113                                                                                                                                                                                                                                                                                                                                                                                                                                                                                                                                                                                                                                                                                                                                                                                                                                                                                                                                                                                                                                                                                                                                                                                                                                                                                                                                                                                                                                                         | Price: \$ | 285       | 380      | 525     | 650                 | 1,000 | 1,250 1,650                                                         |       |
| Street, Urban, Lawn                                                                                                                                                                                                                                                                                                                                                                                                                                                                                                                                                                                                                                                                                                                                                                                                                                                                                                                                                                                                                                                                                                                                                                                                                                                                                                                                                                                                                                                                                                                                                                                                                                                                                                                                                                                                                                                                                                                                                                                                                                                                                                           | Aesculus  | s glabra  | a x oct. | 'Home   | stead'              |       | Homestead Buckeye                                                   | SS    |
| Street, Urban, Lawn                                                                                                                                                                                                                                                                                                                                                                                                                                                                                                                                                                                                                                                                                                                                                                                                                                                                                                                                                                                                                                                                                                                                                                                                                                                                                                                                                                                                                                                                                                                                                                                                                                                                                                                                                                                                                                                                                                                                                                                                                                                                                                           | Medium    | Deciduo   | us Tree  |         | 4                   | 8     | Showy yellow-red flowers, dark green leaves turn red in fall        |       |
| Round, oval, low branched   Size: C   2"   2.5"   3"   3.5"   4"   Attracts butterflies                                                                                                                                                                                                                                                                                                                                                                                                                                                                                                                                                                                                                                                                                                                                                                                                                                                                                                                                                                                                                                                                                                                                                                                                                                                                                                                                                                                                                                                                                                                                                                                                                                                                                                                                                                                                                                                                                                                                                                                                                                       | Street, U | rban, La  | wn       |         | 40'                 | 20'   | -                                                                   |       |
| Price: \$ 285 380 525 650 1,000         Common Horse Chestnut - Native       S/M         Large Deciduous Tree & Shrub 4 7 Beautiful white-yellow flowers, bark, shape, fruit attacts wildlife Naturalize, Large Areas 75' 70' Moist, well-drained, range of pH, full sun or light shade Avoid dry sites         Size: C 7" 8" 9"       Size: H 10' 12' 14' 16' 18'         Price SS 3,500 4,000 5,000       Price MS: 535 910 1,231 1,605 2,113                                                                                                                                                                                                                                                                                                                                                                                                                                                                                                                                                                                                                                                                                                                                                                                                                                                                                                                                                                                                                                                                                                                                                                                                                                                                                                                                                                                                                                                                                                                                                                                                                                                                               |           |           |          | ed      |                     |       | Produces fewer fruits                                               |       |
| Aesculus hippocastanum  Common Horse Chestnut - Native  S/M  Large Deciduous Tree & Shrub 4 7 Beautiful white-yellow flowers, bark, shape, fruit attacts wildlife  Naturalize, Large Areas 75' 70' Moist, well-drained, range of pH, full sun or light shade  Oval to rounded - upright  Size: C 7" 8" 9"  Size: H 10' 12' 14' 16' 18'  Price SS 3,500 4,000 5,000  Price MS: 535 910 1,231 1,605 2,113                                                                                                                                                                                                                                                                                                                                                                                                                                                                                                                                                                                                                                                                                                                                                                                                                                                                                                                                                                                                                                                                                                                                                                                                                                                                                                                                                                                                                                                                                                                                                                                                                                                                                                                       | Size: C   | 2"        | 2.5"     | 3"      | 3.5"                | 4"    | Attracts butterflies                                                |       |
| Large Deciduous Tree & Shrub 4 7 Beautiful white-yellow flowers, bark, shape, fruit attacts wildlife  Naturalize, Large Areas 75' 70' Moist, well-drained, range of pH, full sun or light shade  Oval to rounded - upright  Size: C 7" 8" 9" Size: H 10' 12' 14' 16' 18'  Price SS 3,500 4,000 5,000 Price MS: 535 910 1,231 1,605 2,113                                                                                                                                                                                                                                                                                                                                                                                                                                                                                                                                                                                                                                                                                                                                                                                                                                                                                                                                                                                                                                                                                                                                                                                                                                                                                                                                                                                                                                                                                                                                                                                                                                                                                                                                                                                      | Price: \$ | 285       | 380      | 525     | 650                 | 1,000 |                                                                     |       |
| Large Deciduous Tree & Shrub 4 7 Beautiful white-yellow flowers, bark, shape, fruit attacts wildlife  Naturalize, Large Areas 75' 70' Moist, well-drained, range of pH, full sun or light shade  Oval to rounded - upright  Size: C 7" 8" 9"  Size: H 10' 12' 14' 16' 18'  Price SS 3,500 4,000 5,000  Price MS: 535 910 1,231 1,605 2,113                                                                                                                                                                                                                                                                                                                                                                                                                                                                                                                                                                                                                                                                                                                                                                                                                                                                                                                                                                                                                                                                                                                                                                                                                                                                                                                                                                                                                                                                                                                                                                                                                                                                                                                                                                                    | Aesculus  | s hippo   | castan   | um      |                     |       | Common Horse Chestnut - Native                                      | S/M   |
| Oval to rounded - upright       Avoid dry sites         Size: C       7"       8"       9"       Size: H       10'       12'       14'       16'       18'         Price SS       3,500       4,000       5,000       Price MS:       535       910       1,231       1,605       2,113                                                                                                                                                                                                                                                                                                                                                                                                                                                                                                                                                                                                                                                                                                                                                                                                                                                                                                                                                                                                                                                                                                                                                                                                                                                                                                                                                                                                                                                                                                                                                                                                                                                                                                                                                                                                                                       | Large De  | ciduous   | Tree &   | Shrub   | 4                   | 7     | Beautiful white-yellow flowers, bark, shape, fruit attacts wildlife |       |
| Oval to rounded - upright       Avoid dry sites         Size: C       7"       8"       9"       Size: H       10'       12'       14'       16'       18'         Price SS       3,500       4,000       5,000       Price MS:       535       910       1,231       1,605       2,113                                                                                                                                                                                                                                                                                                                                                                                                                                                                                                                                                                                                                                                                                                                                                                                                                                                                                                                                                                                                                                                                                                                                                                                                                                                                                                                                                                                                                                                                                                                                                                                                                                                                                                                                                                                                                                       | _         |           |          |         | 75'                 | 70'   |                                                                     |       |
| Price SS 3,500 4,000 5,000 Price MS: 535 910 1,231 1,605 2,113                                                                                                                                                                                                                                                                                                                                                                                                                                                                                                                                                                                                                                                                                                                                                                                                                                                                                                                                                                                                                                                                                                                                                                                                                                                                                                                                                                                                                                                                                                                                                                                                                                                                                                                                                                                                                                                                                                                                                                                                                                                                |           | _         |          | nt      |                     |       |                                                                     |       |
| Price SS 3,500 4,000 5,000 Price MS: 535 910 1,231 1,605 2,113                                                                                                                                                                                                                                                                                                                                                                                                                                                                                                                                                                                                                                                                                                                                                                                                                                                                                                                                                                                                                                                                                                                                                                                                                                                                                                                                                                                                                                                                                                                                                                                                                                                                                                                                                                                                                                                                                                                                                                                                                                                                |           |           |          |         |                     |       | Size: H 10' 12' 14' 16'                                             | 18'   |
| Aesculus/Buckeye & Horsechestnut                                                                                                                                                                                                                                                                                                                                                                                                                                                                                                                                                                                                                                                                                                                                                                                                                                                                                                                                                                                                                                                                                                                                                                                                                                                                                                                                                                                                                                                                                                                                                                                                                                                                                                                                                                                                                                                                                                                                                                                                                                                                                              |           | 3,500     | 4,000    | 5,000   |                     |       | Price MS: 535 910 1,231 1,605                                       | 2,113 |
|                                                                                                                                                                                                                                                                                                                                                                                                                                                                                                                                                                                                                                                                                                                                                                                                                                                                                                                                                                                                                                                                                                                                                                                                                                                                                                                                                                                                                                                                                                                                                                                                                                                                                                                                                                                                                                                                                                                                                                                                                                                                                                                               | A occulue | /Bucke    | ve & H   | orseche | stnut               |       |                                                                     | 6     |