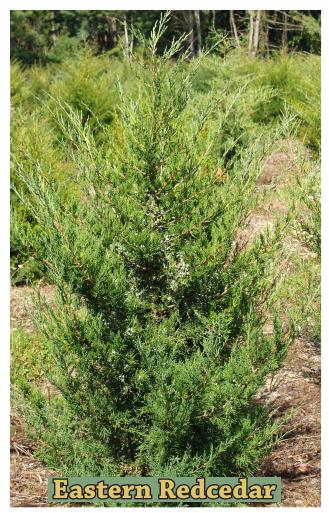

Our cold-hardy nursery is perfect for conifers as they are subjected to tough northern winters: cold temperatures, heavy snow, and brisk wind. This environment creates a readily-adaptable plant for any climate while preserving their classic shape. From native hemlocks to towering Fraser fir and graceful weeping spruce our conifers make a superb choice for privacy screens, windbreaks, or aesthetic accent in any landscape!