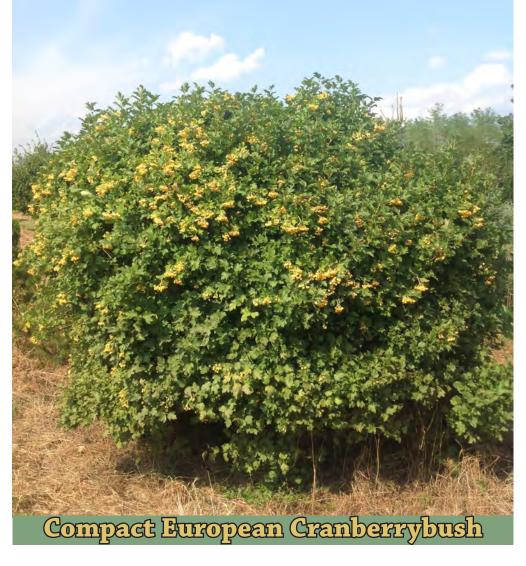

Our shrubs are field-grown – dug, balled, and burlapped (B&B) when you order – avoiding containers that may detract from the plant's overall health and longevity. We maintain our shrubs with the same care as all our other beloved plant material, ensuring all our products meet the same high standard.

These plants will make a wonderful addition to your screening or ornamental needs and highlight your landscape by attracting birds, butterflies, and bees with flowers and fruit. Make sure your landscape is complete by choosing shrubs from Elhannon!