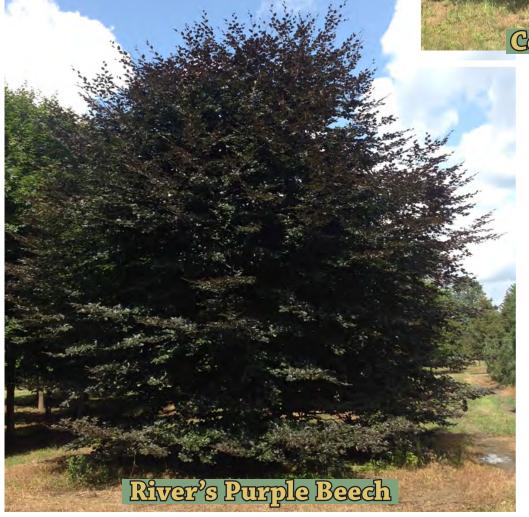

| Small Deciduous Tree                                                                                                                                                                                                                                                                                                                                                                                                                                                                                                                                                                                                                                                                                                                                                                                                                                                                                                                                                                                                                                                                                                                                                                                                                                                                                                                                                                                                                                                                                                                                                                                                                                                                                                                                                                                                                                                                                                                                                                                                                                                                                                          | Acer trif | florum    |          |         |                     |       | Three-flowered Maple                                                | SS    |
|-------------------------------------------------------------------------------------------------------------------------------------------------------------------------------------------------------------------------------------------------------------------------------------------------------------------------------------------------------------------------------------------------------------------------------------------------------------------------------------------------------------------------------------------------------------------------------------------------------------------------------------------------------------------------------------------------------------------------------------------------------------------------------------------------------------------------------------------------------------------------------------------------------------------------------------------------------------------------------------------------------------------------------------------------------------------------------------------------------------------------------------------------------------------------------------------------------------------------------------------------------------------------------------------------------------------------------------------------------------------------------------------------------------------------------------------------------------------------------------------------------------------------------------------------------------------------------------------------------------------------------------------------------------------------------------------------------------------------------------------------------------------------------------------------------------------------------------------------------------------------------------------------------------------------------------------------------------------------------------------------------------------------------------------------------------------------------------------------------------------------------|-----------|-----------|----------|---------|---------------------|-------|---------------------------------------------------------------------|-------|
| A cidic                                                                                                                                                                                                                                                                                                                                                                                                                                                                                                                                                                                                                                                                                                                                                                                                                                                                                                                                                                                                                                                                                                                                                                                                                                                                                                                                                                                                                                                                                                                                                                                                                                                                                                                                                                                                                                                                                                                                                                                                                                                                                                                       |           |           | Tree     |         | 4                   | 7     | -                                                                   |       |
| Rounded Jennis   Size C   2.5°   3°   175   175   175   175   175   175   175   175   175   175   175   175   175   175   175   175   175   175   175   175   175   175   175   175   175   175   175   175   175   175   175   175   175   175   175   175   175   175   175   175   175   175   175   175   175   175   175   175   175   175   175   175   175   175   175   175   175   175   175   175   175   175   175   175   175   175   175   175   175   175   175   175   175   175   175   175   175   175   175   175   175   175   175   175   175   175   175   175   175   175   175   175   175   175   175   175   175   175   175   175   175   175   175   175   175   175   175   175   175   175   175   175   175   175   175   175   175   175   175   175   175   175   175   175   175   175   175   175   175   175   175   175   175   175   175   175   175   175   175   175   175   175   175   175   175   175   175   175   175   175   175   175   175   175   175   175   175   175   175   175   175   175   175   175   175   175   175   175   175   175   175   175   175   175   175   175   175   175   175   175   175   175   175   175   175   175   175   175   175   175   175   175   175   175   175   175   175   175   175   175   175   175   175   175   175   175   175   175   175   175   175   175   175   175   175   175   175   175   175   175   175   175   175   175   175   175   175   175   175   175   175   175   175   175   175   175   175   175   175   175   175   175   175   175   175   175   175   175   175   175   175   175   175   175   175   175   175   175   175   175   175   175   175   175   175   175   175   175   175   175   175   175   175   175   175   175   175   175   175   175   175   175   175   175   175   175   175   175   175   175   175   175   175   175   175   175   175   175   175   175   175   175   175   175   175   175   175   175   175   175   175   175   175   175   175   175   175   175   175   175   175   175   175   175   175   175   175   175   175   175   175   175   175   175   175 |           |           |          |         |                     |       |                                                                     |       |
| Size   155   175   175   175   175   175   175   175   175   175   175   175   175   175   175   175   175   175   175   175   175   175   175   175   175   175   175   175   175   175   175   175   175   175   175   175   175   175   175   175   175   175   175   175   175   175   175   175   175   175   175   175   175   175   175   175   175   175   175   175   175   175   175   175   175   175   175   175   175   175   175   175   175   175   175   175   175   175   175   175   175   175   175   175   175   175   175   175   175   175   175   175   175   175   175   175   175   175   175   175   175   175   175   175   175   175   175   175   175   175   175   175   175   175   175   175   175   175   175   175   175   175   175   175   175   175   175   175   175   175   175   175   175   175   175   175   175   175   175   175   175   175   175   175   175   175   175   175   175   175   175   175   175   175   175   175   175   175   175   175   175   175   175   175   175   175   175   175   175   175   175   175   175   175   175   175   175   175   175   175   175   175   175   175   175   175   175   175   175   175   175   175   175   175   175   175   175   175   175   175   175   175   175   175   175   175   175   175   175   175   175   175   175   175   175   175   175   175   175   175   175   175   175   175   175   175   175   175   175   175   175   175   175   175   175   175   175   175   175   175   175   175   175   175   175   175   175   175   175   175   175   175   175   175   175   175   175   175   175   175   175   175   175   175   175   175   175   175   175   175   175   175   175   175   175   175   175   175   175   175   175   175   175   175   175   175   175   175   175   175   175   175   175   175   175   175   175   175   175   175   175   175   175   175   175   175   175   175   175   175   175   175   175   175   175   175   175   175   175   175   175   175   175   175   175   175   175   175   175   175   175   175   175   175                                      |           |           | 5        |         |                     |       | •                                                                   |       |
| Prices   15                                                                                                                                                                                                                                                                                                                                                                                                                                                                                                                                                                                                                                                                                                                                                                                                                                                                                                                                                                                                                                                                                                                                                                                                                                                                                                                                                                                                                                                                                                                                                                                                                                                                                                                                                                                                                                                                                                                                                                                                                                                                                                                   | Size: C   | 2.5"      | 3"       |         |                     |       |                                                                     |       |
| Medium D-cidy Street   4   8   8   8   8   8   8   8   8   8                                                                                                                                                                                                                                                                                                                                                                                                                                                                                                                                                                                                                                                                                                                                                                                                                                                                                                                                                                                                                                                                                                                                                                                                                                                                                                                                                                                                                                                                                                                                                                                                                                                                                                                                                                                                                                                                                                                                                                                                                                                                  |           | 155       | 175      |         |                     |       |                                                                     |       |
| Medium D-cidy Street   4   8   8   8   8   8   8   8   8   8                                                                                                                                                                                                                                                                                                                                                                                                                                                                                                                                                                                                                                                                                                                                                                                                                                                                                                                                                                                                                                                                                                                                                                                                                                                                                                                                                                                                                                                                                                                                                                                                                                                                                                                                                                                                                                                                                                                                                                                                                                                                  | Aesculus  | s arnol   | d. 'Autı | umn Sp  | lendor <sup>†</sup> | ,     | Autumn Splendor Buckeye                                             | SS    |
| Rounded                                                                                                                                                                                                                                                                                                                                                                                                                                                                                                                                                                                                                                                                                                                                                                                                                                                                                                                                                                                                                                                                                                                                                                                                                                                                                                                                                                                                                                                                                                                                                                                                                                                                                                                                                                                                                                                                                                                                                                                                                                                                                                                       |           |           |          | _       |                     |       | -                                                                   |       |
| Rounded                                                                                                                                                                                                                                                                                                                                                                                                                                                                                                                                                                                                                                                                                                                                                                                                                                                                                                                                                                                                                                                                                                                                                                                                                                                                                                                                                                                                                                                                                                                                                                                                                                                                                                                                                                                                                                                                                                                                                                                                                                                                                                                       | Lawn, Ga  | rden, Sl  | nade, Ui | ban     | 35'                 | 30'   | - ,                                                                 |       |
| Size: C         2.5"         3.5"         4"         4.5"         5"         6"         7"           Price: \$ 380 380 380 380 380 880 380 880 380 380                                                                                                                                                                                                                                                                                                                                                                                                                                                                                                                                                                                                                                                                                                                                                                                                                                                                                                                                                                                                                                                                                                                                                                                                                                                                                                                                                                                                                                                                                                                                                                                                                                                                                                                                                                                                                                                                                                                                                                        |           |           |          |         |                     |       | -                                                                   |       |
| Price: \$   285   380   360   562   786   867   1,118   1,931   3,253                                                                                                                                                                                                                                                                                                                                                                                                                                                                                                                                                                                                                                                                                                                                                                                                                                                                                                                                                                                                                                                                                                                                                                                                                                                                                                                                                                                                                                                                                                                                                                                                                                                                                                                                                                                                                                                                                                                                                                                                                                                         | Size: C   | 2"        | 2.5"     | 3.5"    | 4"                  | 4.5"  |                                                                     |       |
| Medium   Deciduous   Shrub    |           |           |          |         |                     |       |                                                                     |       |
| Medium   Deciduous   Shrub    | Aesculus  | s carne   | a 'Fort  | McNaiı  | ر,                  |       | Fort McNair Red Horse Chestnut                                      | MS    |
| Rawn, Garden, Hedge                                                                                                                                                                                                                                                                                                                                                                                                                                                                                                                                                                                                                                                                                                                                                                                                                                                                                                                                                                                                                                                                                                                                                                                                                                                                                                                                                                                                                                                                                                                                                                                                                                                                                                                                                                                                                                                                                                                                                                                                                                                                                                           |           |           |          |         |                     | 8     |                                                                     |       |
| Rounded                                                                                                                                                                                                                                                                                                                                                                                                                                                                                                                                                                                                                                                                                                                                                                                                                                                                                                                                                                                                                                                                                                                                                                                                                                                                                                                                                                                                                                                                                                                                                                                                                                                                                                                                                                                                                                                                                                                                                                                                                                                                                                                       |           |           |          |         |                     |       |                                                                     |       |
| Size: C         10'         12'         14'           Price: \$         535         91         10'         SS           Aesculus Flava 'A. Octawa'         Yellow Buckeye         98         SS           Clarge Deciduous Tree   4         8         Showy yellow flowers, dark green leaves turn attractive yellow-orange           Shade, Street, Lawr   75'         50'         Acidic, moist, well-drained soil, full sun - tolerates well-tractive yellow-orange           Size: C         2"         2.5"         3"         3.5"         4"         4.5"         5"         6"         7"         8"         9"         10"         9"         10"         10"         10"         10"         10"         10"         10"         10"         10"         10"         10"         10"         10"         10"         10"         10"         10"         10"         10"         10"         10"         10"         10"         10"         10"         10"         10"         10"         10"         10"         10"         10"         10"         10"         10"         10"         10"         10"                                                                                                                                                                                                                                                                                                                                                                                                                                                                                                                                                                                                                                                                                                                                                                                                                                                                                                                                                                                                        |           |           | 8-       |         |                     |       |                                                                     |       |
| Agesculus Flave 'A ∪ Cut Ura'         Yellow Buckey         SS           Large Deciduous Tree   Shade, Street, Law    75°   50°   Acidic, moist, well-drained soil, full sun + tolerates wet sites, drought of the property of the pro                                                                                                        |           |           | 12'      | 14'     |                     |       | ,,,,,                                                               |       |
|                                                                                                                                                                                                                                                                                                                                                                                                                                                                                                                                                                                                                                                                                                                                                                                                                                                                                                                                                                                                                                                                                                                                                                                                                                                                                                                                                                                                                                                                                                                                                                                                                                                                                                                                                                                                                                                                                                                                                                                                                                                                                                                               |           |           |          |         |                     |       |                                                                     |       |
| Showy   Show    |           |           |          |         |                     |       |                                                                     |       |
| Shade, Street, Law                                                                                                                                                                                                                                                                                                                                                                                                                                                                                                                                                                                                                                                                                                                                                                                                                                                                                                                                                                                                                                                                                                                                                                                                                                                                                                                                                                                                                                                                                                                                                                                                                                                                                                                                                                                                                                                                                                                                                                                                                                                                                                            |           |           |          | andra'  |                     |       | •                                                                   |       |
| Oblong-rounded       Attractive bark, attracts bers, fruit attracts wildlife - tolerates walnumbers of price: \$ 285 380 525 650 1,000 1,250 1,650 2,000 3,500 4,000 5,000 7,500       7,500         Price: \$ 285 380 525 650 1,000 1,250 1,650 2,000 3,500 4,000 5,000 7,500       Object to the price of p                                                                                                                                               | _         |           |          |         |                     |       |                                                                     |       |
| Size: C         2"         2.5"         3"         3.5"         4"         4.5"         5"         6"         7"         8"         9"         10"           Price: \$         285         380         525         650         1,000         1,250         1,650         2,000         3,500         4,000         5,000         7,500           Aesculus plants         "Size: V         Ohio Buckey - Native         SS           Medium Deciduous Tree   3         7         Leaves emerge light green, turn dark green, turn plants green, then pumpkin-orange           Flava, Natural, Large Areas         3         7         Leaves emerge light green, turn dark green, turn dark green, then pumpkin-orange           Sight law in turn dark green, turn dark green                                                                                                                                                                                                                                                                                                                                                                                                                                                                                                                                                                     |           |           | wn       |         | 75'                 | 50'   |                                                                     |       |
| Price:\$         285         380         525         650         1,000         1,050         2,000         3,500         3,000         7,500           Aeesculus plants are plants and prices. The plants are plants. The plants are plants are plant                                                                                                                                                                                                                                                                                           |           |           |          |         |                     |       |                                                                     | ıt    |
| Aesculus glabra       Ohio Buckeye - Native       SS         Medium Deciduous Tree Lawn, Natural, Large Areas       40'       40'       Slightly acidic, moist, well-drained, full sun Tolerates shade - avoid heat, drought, street       Tolerates shade - avoid heat, drought, street       Size: C       2"       2.5"       3"       3.5"       4"       4.5"       5"         Price: \$ 285 380 525 650 1,000 1,250 1,650         Aesculus glabra × oct. 'Homestead'       Homestead Buckeye       SS         Medium Deciduous Tree 4 8 Showy yellow-red flowers, dark green leaves turn red in fall         Street, Urban, Lawn       40'       20'       Moist, well-drained soil, full sun, part shade - avoid dry sites         Round, oval, low branched       Produces fewer fruits         Size: C 2" 2.5" 3" 3.5" 4"         Attracts butterflies         Price: \$ 285 380 525 650 1,000         Actracts butterflies         Size: C 2" 2.5" 3" 3" 3.5" 4"         Price: \$ 285 380 525 650 1,000         Actracts butterflies         Size: H 10' 12' 14' 16' 18' 18'         Actracts wildlife         Naturalize, Large Areas       75' 70' Moist, well-drained, range o                                                                                                                                                                                                                                                                                                                                                                                                                                                                                                                                                                                                                                                                                                                                                                                                                                                                                                                                  |           |           |          |         |                     | 4"    |                                                                     |       |
| Medium Deciduous Tree & 13 or 7 or 15 or                                            | Price: \$ | 285       | 380      | 525     | 650                 | 1,000 | 1,250 1,650 2,000 3,500 4,000 5,000 7,500                           |       |
| Lawn, Natural, Large Areas 40′ 40′ Slightly acidic, moist, well-drained, full sun  Broad oval-rounded 52ize: C 2″ 2.5″ 3″ 3.5″ 4″ 4.5″ 5″  Price: \$ 285 380 525 650 1,000 1,250 1,650  **Needium Deciduous Tree 4 8 Showy yellow-red flowers, dark green leaves turn red in fall Street, Urban, Law 40′ 20′ Moist, well-drained soil, full sun, part shade - avoid dry sites  Round, oval, low branched 52ize: C 2″ 2.5″ 3″ 3.5″ 4″ Atracts butterflies  **Price: \$ 285 380 525 650 1,000  **Aesculus ipposstrum 525 650 1,000  **Aesculus Tree & Shrub 4 7 Beautiful white-yellow flowers, bark, shape, fruit attacts wildlife Naturalize, Large Areas 75′ 70′ Moist, well-drained, runge of pH, full sun or light shade 70′ 12′ 14′ 16′ 18′ 18′ 16′ 18′ 18′ 16′ 18′ 18′ 16′ 18′ 18′ 16′ 18′ 18′ 16′ 18′ 18′ 16′ 18′ 18′ 16′ 18′ 18′ 16′ 18′ 18′ 16′ 18′ 18′ 16′ 18′ 18′ 16′ 18′ 18′ 16′ 18′ 18′ 16′ 18′ 18′ 16′ 18′ 18′ 16′ 18′ 18′ 16′ 18′ 18′ 16′ 18′ 18′ 16′ 18′ 18′ 16′ 18′ 18′ 16′ 18′ 18′ 16′ 18′ 18′ 16′ 18′ 18′ 16′ 18′ 18′ 16′ 18′ 18′ 16′ 18′ 18′ 16′ 18′ 18′ 16′ 18′ 18′ 16′ 18′ 18′ 16′ 18′ 18′ 16′ 18′ 18′ 16′ 18′ 18′ 16′ 18′ 18′ 16′ 18′ 18′ 16′ 18′ 18′ 16′ 18′ 18′ 16′ 18′ 18′ 16′ 18′ 18′ 16′ 18′ 18′ 16′ 18′ 18′ 16′ 18′ 18′ 16′ 18′ 18′ 18′ 18′ 18′ 18′ 18′ 18′ 18′ 18                                                                                                                                                                                                                                                                                                                                                                                                                                                                                                                                                                                                                                                                                                                                                                                                                                | Aesculus  | s glabra  | a        |         |                     |       | Ohio Buckeye - Native                                               | SS    |
| Broad oval-rounded       Tolerates shade - avoid heat, drought, street         Size: C       2"       2.5"       3"       3.5"       4"       4.5"       5"         Price: \$ 285 380 525 650 1,000 1,250 1,650         Aesculus glabra x oct. 'Homestead'       Homestead Buckeye       SS         Medium Deciduous Tree       4       8       Showy yellow-red flowers, dark green leaves turn red in fall         Street, Urban, Lawn       40'       20'       Moist, well-drained soil, full sun, part shade - avoid dry sites       Produces fewer fruits         Round, oval, low branched       Produces fewer fruits         Size: C       2"       2.5"       3"       3.5"       4"       Attracts butterflies         Attracts butterflies         Aesculus hippocastaum       Common Horse Chestnut - Native       S/M         Aesculus hippocastaum       4       7       Beautiful white-yellow flowers, bark, shape, fruit attacts wildlife       Nativality shade         Oval to rounded - upright       Avoid dry sites         Size: H       10'       12'       14'       16'       18' <th< td=""><td>Medium</td><td>Deciduo</td><td>us Tree</td><td></td><td>3</td><td>7</td><td>Leaves emerge light green, turn dark green, then pumpkin-orange</td><td></td></th<>                                                                                                                                                                                                                                                                                                                                                                                                                                                                                                                                                                                                                                                                                                                                                                                                                                   | Medium    | Deciduo   | us Tree  |         | 3                   | 7     | Leaves emerge light green, turn dark green, then pumpkin-orange     |       |
| Size: C         2"         2.5"         3"         3.5"         4"         4.5"         5"           Price: \$ 285 380 525 650 1,000 1,250 1,650           Aesculus glabra x oct. 'Homestead'         Homestead Buckeye         SS           Medium Deciduous Tree                                                                                                                                                                                                                                                                                                                                                                                                                                                                                                                                                                                                                                                                                                                                                                                                                                                                                                                                                                                                                                                                                                                                                                                                                                                                                                                                                                                                                                                                                                                                                                                                                                                                                                                                                                                                                                                            | Lawn, Na  | itural, L | arge Are | eas     | 40'                 | 40'   | Slightly acidic, moist, well-drained, full sun                      |       |
| Price: \$ 285 380 525 650 1,000 1,250 1,650         Aesculus glabra x oct. 'Homestead'       Homestead Buckeye       SS         Medium Deciduous Tree                                                                                                                                                                                                                                                                                                                                                                                                                                                                                                                                                                                                                                                                                                                                                                                                                                                                                                                                                                                                                                                                                                                                                                                                                                                                                                                                                                                                                                                                                                                                                                                                                                                                                                                                                                                                                                                                                                                                                                         | Broad ov  | al-round  | led      |         |                     |       | Tolerates shade - avoid heat, drought, street                       |       |
| Aesculus glabra x oct. 'Homestead'       Homestead Buckeye       SS         Medium Deciduous Tree Additional Deciduous Tree Agond, oval, low branched Size: C 2" 2.5" 3" 3.5" 4" Actracts butterflies       Moist, well-drained soil, full sun, part shade - avoid dry sites Produces fewer fruits         Naturalize, 285 380 525 650 1,000       Common Horse Chestnut - Native       S/M         Aesculus hippocastanum       Common Horse Chestnut - Native       S/M         Large Deciduous Tree & Shrub 4 7 Beautiful white-yellow flowers, bark, shape, fruit attacts wildlife Naturalize, Large Areas 75' 70' Moist, well-drained, range of pH, full sun or light shade Oval to rounded - upright       Avoid dry sites         Size: G 7" 8" 9"       Size: H 10' 12' 14' 16' 18'         Price MS: 535 910 1,231 1,605 2,113                                                                                                                                                                                                                                                                                                                                                                                                                                                                                                                                                                                                                                                                                                                                                                                                                                                                                                                                                                                                                                                                                                                                                                                                                                                                                       | Size: C   | 2"        | 2.5"     | 3"      | 3.5"                | 4"    | 4.5" 5"                                                             |       |
| Medium Deciduous Tree 4 8 Showy yellow-red flowers, dark green leaves turn red in fall Street, Urban, Lawn 40' 20' Moist, well-drained soil, full sun, part shade - avoid dry sites Produces fewer fruits  Size: C 2" 2.5" 3" 3.5" 4" Attracts butterflies  Price: \$ 285 380 525 650 1,000  Aesculus hippocastanum  Common Horse Chestnut - Native  S/M  Large Deciduous Tree & Shrub 4 7 Beautiful white-yellow flowers, bark, shape, fruit attacts wildlife Naturalize, Large Areas 75' 70' Moist, well-drained, range of pH, full sun or light shade Oval to rounded - upright  Size: C 7" 8" 9"  Size: H 10' 12' 14' 16' 18' Price MS: 535 910 1,231 1,605 2,113                                                                                                                                                                                                                                                                                                                                                                                                                                                                                                                                                                                                                                                                                                                                                                                                                                                                                                                                                                                                                                                                                                                                                                                                                                                                                                                                                                                                                                                         | Price: \$ | 285       | 380      | 525     | 650                 | 1,000 | 1,250 1,650                                                         |       |
| Street, Urban, Lawn                                                                                                                                                                                                                                                                                                                                                                                                                                                                                                                                                                                                                                                                                                                                                                                                                                                                                                                                                                                                                                                                                                                                                                                                                                                                                                                                                                                                                                                                                                                                                                                                                                                                                                                                                                                                                                                                                                                                                                                                                                                                                                           | Aesculus  | s glabra  | a x oct. | 'Home   | stead'              |       | Homestead Buckeye                                                   | SS    |
| Street, Urban, Lawn                                                                                                                                                                                                                                                                                                                                                                                                                                                                                                                                                                                                                                                                                                                                                                                                                                                                                                                                                                                                                                                                                                                                                                                                                                                                                                                                                                                                                                                                                                                                                                                                                                                                                                                                                                                                                                                                                                                                                                                                                                                                                                           | Medium    | Deciduo   | us Tree  |         | 4                   | 8     | Showy yellow-red flowers, dark green leaves turn red in fall        |       |
| Round, oval, low branched   Size: C   2"   2.5"   3"   3.5"   4"   Attracts butterflies                                                                                                                                                                                                                                                                                                                                                                                                                                                                                                                                                                                                                                                                                                                                                                                                                                                                                                                                                                                                                                                                                                                                                                                                                                                                                                                                                                                                                                                                                                                                                                                                                                                                                                                                                                                                                                                                                                                                                                                                                                       | Street, U | rban, La  | wn       |         | 40'                 | 20'   | -                                                                   |       |
| Price: \$ 285 380 525 650 1,000         Common Horse Chestnut - Native       S/M         Large Deciduous Tree & Shrub 4 7 Beautiful white-yellow flowers, bark, shape, fruit attacts wildlife Naturalize, Large Areas 75' 70' Moist, well-drained, range of pH, full sun or light shade Avoid dry sites         Size: C 7" 8" 9"       Size: H 10' 12' 14' 16' 18'         Price SS 3,500 4,000 5,000       Price MS: 535 910 1,231 1,605 2,113                                                                                                                                                                                                                                                                                                                                                                                                                                                                                                                                                                                                                                                                                                                                                                                                                                                                                                                                                                                                                                                                                                                                                                                                                                                                                                                                                                                                                                                                                                                                                                                                                                                                               |           |           |          | ed      |                     |       | Produces fewer fruits                                               |       |
| Aesculus hippocastanum  Common Horse Chestnut - Native  S/M  Large Deciduous Tree & Shrub 4 7 Beautiful white-yellow flowers, bark, shape, fruit attacts wildlife  Naturalize, Large Areas 75' 70' Moist, well-drained, range of pH, full sun or light shade  Oval to rounded - upright  Size: C 7" 8" 9"  Size: H 10' 12' 14' 16' 18'  Price SS 3,500 4,000 5,000  Price MS: 535 910 1,231 1,605 2,113                                                                                                                                                                                                                                                                                                                                                                                                                                                                                                                                                                                                                                                                                                                                                                                                                                                                                                                                                                                                                                                                                                                                                                                                                                                                                                                                                                                                                                                                                                                                                                                                                                                                                                                       | Size: C   | 2"        | 2.5"     | 3"      | 3.5"                | 4"    | Attracts butterflies                                                |       |
| Large Deciduous Tree & Shrub 4 7 Beautiful white-yellow flowers, bark, shape, fruit attacts wildlife  Naturalize, Large Areas 75' 70' Moist, well-drained, range of pH, full sun or light shade  Oval to rounded - upright  Size: C 7" 8" 9" Size: H 10' 12' 14' 16' 18'  Price SS 3,500 4,000 5,000 Price MS: 535 910 1,231 1,605 2,113                                                                                                                                                                                                                                                                                                                                                                                                                                                                                                                                                                                                                                                                                                                                                                                                                                                                                                                                                                                                                                                                                                                                                                                                                                                                                                                                                                                                                                                                                                                                                                                                                                                                                                                                                                                      | Price: \$ | 285       | 380      | 525     | 650                 | 1,000 |                                                                     |       |
| Large Deciduous Tree & Shrub 4 7 Beautiful white-yellow flowers, bark, shape, fruit attacts wildlife  Naturalize, Large Areas 75' 70' Moist, well-drained, range of pH, full sun or light shade  Oval to rounded - upright  Size: C 7" 8" 9"  Size: H 10' 12' 14' 16' 18'  Price SS 3,500 4,000 5,000  Price MS: 535 910 1,231 1,605 2,113                                                                                                                                                                                                                                                                                                                                                                                                                                                                                                                                                                                                                                                                                                                                                                                                                                                                                                                                                                                                                                                                                                                                                                                                                                                                                                                                                                                                                                                                                                                                                                                                                                                                                                                                                                                    | Aesculus  | s hippo   | castan   | um      |                     |       | Common Horse Chestnut - Native                                      | S/M   |
| Oval to rounded - upright       Avoid dry sites         Size: C       7"       8"       9"       Size: H       10'       12'       14'       16'       18'         Price SS       3,500       4,000       5,000       Price MS:       535       910       1,231       1,605       2,113                                                                                                                                                                                                                                                                                                                                                                                                                                                                                                                                                                                                                                                                                                                                                                                                                                                                                                                                                                                                                                                                                                                                                                                                                                                                                                                                                                                                                                                                                                                                                                                                                                                                                                                                                                                                                                       | Large De  | ciduous   | Tree &   | Shrub   | 4                   | 7     | Beautiful white-yellow flowers, bark, shape, fruit attacts wildlife |       |
| Oval to rounded - upright       Avoid dry sites         Size: C       7"       8"       9"       Size: H       10'       12'       14'       16'       18'         Price SS       3,500       4,000       5,000       Price MS:       535       910       1,231       1,605       2,113                                                                                                                                                                                                                                                                                                                                                                                                                                                                                                                                                                                                                                                                                                                                                                                                                                                                                                                                                                                                                                                                                                                                                                                                                                                                                                                                                                                                                                                                                                                                                                                                                                                                                                                                                                                                                                       | _         |           |          |         | 75'                 | 70'   |                                                                     |       |
| Price SS 3,500 4,000 5,000 Price MS: 535 910 1,231 1,605 2,113                                                                                                                                                                                                                                                                                                                                                                                                                                                                                                                                                                                                                                                                                                                                                                                                                                                                                                                                                                                                                                                                                                                                                                                                                                                                                                                                                                                                                                                                                                                                                                                                                                                                                                                                                                                                                                                                                                                                                                                                                                                                |           | _         |          | nt      |                     |       |                                                                     |       |
| Price SS 3,500 4,000 5,000 Price MS: 535 910 1,231 1,605 2,113                                                                                                                                                                                                                                                                                                                                                                                                                                                                                                                                                                                                                                                                                                                                                                                                                                                                                                                                                                                                                                                                                                                                                                                                                                                                                                                                                                                                                                                                                                                                                                                                                                                                                                                                                                                                                                                                                                                                                                                                                                                                |           |           |          |         |                     |       | Size: H 10' 12' 14' 16'                                             | 18'   |
| Aesculus/Buckeye & Horsechestnut                                                                                                                                                                                                                                                                                                                                                                                                                                                                                                                                                                                                                                                                                                                                                                                                                                                                                                                                                                                                                                                                                                                                                                                                                                                                                                                                                                                                                                                                                                                                                                                                                                                                                                                                                                                                                                                                                                                                                                                                                                                                                              |           | 3,500     | 4,000    | 5,000   |                     |       | Price MS: 535 910 1,231 1,605                                       | 2,113 |
|                                                                                                                                                                                                                                                                                                                                                                                                                                                                                                                                                                                                                                                                                                                                                                                                                                                                                                                                                                                                                                                                                                                                                                                                                                                                                                                                                                                                                                                                                                                                                                                                                                                                                                                                                                                                                                                                                                                                                                                                                                                                                                                               | A occulue | /Bucke    | ve & H   | orseche | stnut               |       |                                                                     | 6     |