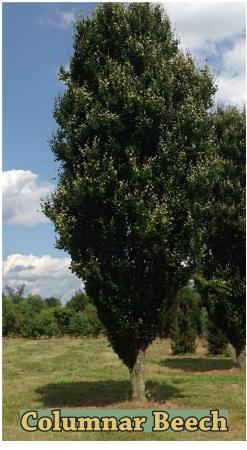

| Small Deciduous Tree                                                                                                                                                                                                                                                                                                                                                                                                                                                                                                                                                                                                                                                                                                                                                                                                                                                                                                                                                                                                                                                                                                                                                                                                                                                                                                                                                                                                                                                                                                                                                                                                                                                                                                                                                                                                                                                                                                                                                                                                                                                                                                          | Acer trif | florum    |          |         |                     |       | Three-flowered Maple                                                | SS    |
|-------------------------------------------------------------------------------------------------------------------------------------------------------------------------------------------------------------------------------------------------------------------------------------------------------------------------------------------------------------------------------------------------------------------------------------------------------------------------------------------------------------------------------------------------------------------------------------------------------------------------------------------------------------------------------------------------------------------------------------------------------------------------------------------------------------------------------------------------------------------------------------------------------------------------------------------------------------------------------------------------------------------------------------------------------------------------------------------------------------------------------------------------------------------------------------------------------------------------------------------------------------------------------------------------------------------------------------------------------------------------------------------------------------------------------------------------------------------------------------------------------------------------------------------------------------------------------------------------------------------------------------------------------------------------------------------------------------------------------------------------------------------------------------------------------------------------------------------------------------------------------------------------------------------------------------------------------------------------------------------------------------------------------------------------------------------------------------------------------------------------------|-----------|-----------|----------|---------|---------------------|-------|---------------------------------------------------------------------|-------|
| A cidic                                                                                                                                                                                                                                                                                                                                                                                                                                                                                                                                                                                                                                                                                                                                                                                                                                                                                                                                                                                                                                                                                                                                                                                                                                                                                                                                                                                                                                                                                                                                                                                                                                                                                                                                                                                                                                                                                                                                                                                                                                                                                                                       |           |           | Tree     |         | 4                   | 7     | -                                                                   |       |
| Rounded Jennis   Size C   2.5°   3°   175   175   175   175   175   175   175   175   175   175   175   175   175   175   175   175   175   175   175   175   175   175   175   175   175   175   175   175   175   175   175   175   175   175   175   175   175   175   175   175   175   175   175   175   175   175   175   175   175   175   175   175   175   175   175   175   175   175   175   175   175   175   175   175   175   175   175   175   175   175   175   175   175   175   175   175   175   175   175   175   175   175   175   175   175   175   175   175   175   175   175   175   175   175   175   175   175   175   175   175   175   175   175   175   175   175   175   175   175   175   175   175   175   175   175   175   175   175   175   175   175   175   175   175   175   175   175   175   175   175   175   175   175   175   175   175   175   175   175   175   175   175   175   175   175   175   175   175   175   175   175   175   175   175   175   175   175   175   175   175   175   175   175   175   175   175   175   175   175   175   175   175   175   175   175   175   175   175   175   175   175   175   175   175   175   175   175   175   175   175   175   175   175   175   175   175   175   175   175   175   175   175   175   175   175   175   175   175   175   175   175   175   175   175   175   175   175   175   175   175   175   175   175   175   175   175   175   175   175   175   175   175   175   175   175   175   175   175   175   175   175   175   175   175   175   175   175   175   175   175   175   175   175   175   175   175   175   175   175   175   175   175   175   175   175   175   175   175   175   175   175   175   175   175   175   175   175   175   175   175   175   175   175   175   175   175   175   175   175   175   175   175   175   175   175   175   175   175   175   175   175   175   175   175   175   175   175   175   175   175   175   175   175   175   175   175   175   175   175   175   175   175   175   175   175   175   175   175   175   175   175   175   175   175   175 |           |           |          |         |                     |       |                                                                     |       |
| Size   155   175   175   175   175   175   175   175   175   175   175   175   175   175   175   175   175   175   175   175   175   175   175   175   175   175   175   175   175   175   175   175   175   175   175   175   175   175   175   175   175   175   175   175   175   175   175   175   175   175   175   175   175   175   175   175   175   175   175   175   175   175   175   175   175   175   175   175   175   175   175   175   175   175   175   175   175   175   175   175   175   175   175   175   175   175   175   175   175   175   175   175   175   175   175   175   175   175   175   175   175   175   175   175   175   175   175   175   175   175   175   175   175   175   175   175   175   175   175   175   175   175   175   175   175   175   175   175   175   175   175   175   175   175   175   175   175   175   175   175   175   175   175   175   175   175   175   175   175   175   175   175   175   175   175   175   175   175   175   175   175   175   175   175   175   175   175   175   175   175   175   175   175   175   175   175   175   175   175   175   175   175   175   175   175   175   175   175   175   175   175   175   175   175   175   175   175   175   175   175   175   175   175   175   175   175   175   175   175   175   175   175   175   175   175   175   175   175   175   175   175   175   175   175   175   175   175   175   175   175   175   175   175   175   175   175   175   175   175   175   175   175   175   175   175   175   175   175   175   175   175   175   175   175   175   175   175   175   175   175   175   175   175   175   175   175   175   175   175   175   175   175   175   175   175   175   175   175   175   175   175   175   175   175   175   175   175   175   175   175   175   175   175   175   175   175   175   175   175   175   175   175   175   175   175   175   175   175   175   175   175   175   175   175   175   175   175   175   175   175   175   175   175   175   175   175   175   175   175   175   175   175   175   175                                      |           |           | 5        |         |                     |       | •                                                                   |       |
| Prices   15                                                                                                                                                                                                                                                                                                                                                                                                                                                                                                                                                                                                                                                                                                                                                                                                                                                                                                                                                                                                                                                                                                                                                                                                                                                                                                                                                                                                                                                                                                                                                                                                                                                                                                                                                                                                                                                                                                                                                                                                                                                                                                                   | Size: C   | 2.5"      | 3"       |         |                     |       |                                                                     |       |
| Medium D-cidy Street   4   8   8   8   8   8   8   8   8   8                                                                                                                                                                                                                                                                                                                                                                                                                                                                                                                                                                                                                                                                                                                                                                                                                                                                                                                                                                                                                                                                                                                                                                                                                                                                                                                                                                                                                                                                                                                                                                                                                                                                                                                                                                                                                                                                                                                                                                                                                                                                  |           | 155       | 175      |         |                     |       |                                                                     |       |
| Medium D-cidy Street   4   8   8   8   8   8   8   8   8   8                                                                                                                                                                                                                                                                                                                                                                                                                                                                                                                                                                                                                                                                                                                                                                                                                                                                                                                                                                                                                                                                                                                                                                                                                                                                                                                                                                                                                                                                                                                                                                                                                                                                                                                                                                                                                                                                                                                                                                                                                                                                  | Aesculus  | s arnol   | d. 'Autı | umn Sp  | lendor <sup>†</sup> | ,     | Autumn Splendor Buckeye                                             | SS    |
| Rounded                                                                                                                                                                                                                                                                                                                                                                                                                                                                                                                                                                                                                                                                                                                                                                                                                                                                                                                                                                                                                                                                                                                                                                                                                                                                                                                                                                                                                                                                                                                                                                                                                                                                                                                                                                                                                                                                                                                                                                                                                                                                                                                       |           |           |          | _       |                     |       | -                                                                   |       |
| Rounded                                                                                                                                                                                                                                                                                                                                                                                                                                                                                                                                                                                                                                                                                                                                                                                                                                                                                                                                                                                                                                                                                                                                                                                                                                                                                                                                                                                                                                                                                                                                                                                                                                                                                                                                                                                                                                                                                                                                                                                                                                                                                                                       | Lawn, Ga  | rden, Sl  | nade, Ui | ban     | 35'                 | 30'   | - ,                                                                 |       |
| Size: C         2.5"         3.5"         4"         4.5"         5"         6"         7"           Price: \$ 380 380 380 380 380 880 380 880 380 380                                                                                                                                                                                                                                                                                                                                                                                                                                                                                                                                                                                                                                                                                                                                                                                                                                                                                                                                                                                                                                                                                                                                                                                                                                                                                                                                                                                                                                                                                                                                                                                                                                                                                                                                                                                                                                                                                                                                                                        |           |           |          |         |                     |       | -                                                                   |       |
| Price: \$   285   380   360   562   786   867   1,118   1,931   3,253                                                                                                                                                                                                                                                                                                                                                                                                                                                                                                                                                                                                                                                                                                                                                                                                                                                                                                                                                                                                                                                                                                                                                                                                                                                                                                                                                                                                                                                                                                                                                                                                                                                                                                                                                                                                                                                                                                                                                                                                                                                         | Size: C   | 2"        | 2.5"     | 3.5"    | 4"                  | 4.5"  |                                                                     |       |
| Medium   Deciduous   Shrub    |           |           |          |         |                     |       |                                                                     |       |
| Medium   Deciduous   Shrub    | Aesculus  | s carne   | a 'Fort  | McNaiı  | ر,                  |       | Fort McNair Red Horse Chestnut                                      | MS    |
| Rawn, Garden, Hedge                                                                                                                                                                                                                                                                                                                                                                                                                                                                                                                                                                                                                                                                                                                                                                                                                                                                                                                                                                                                                                                                                                                                                                                                                                                                                                                                                                                                                                                                                                                                                                                                                                                                                                                                                                                                                                                                                                                                                                                                                                                                                                           |           |           |          |         |                     | 8     |                                                                     |       |
| Rounded                                                                                                                                                                                                                                                                                                                                                                                                                                                                                                                                                                                                                                                                                                                                                                                                                                                                                                                                                                                                                                                                                                                                                                                                                                                                                                                                                                                                                                                                                                                                                                                                                                                                                                                                                                                                                                                                                                                                                                                                                                                                                                                       |           |           |          |         |                     |       |                                                                     |       |
| Size: C         10'         12'         14'           Price: \$         535         91         10'         SS           Aesculus Flava 'A. Octawa'         Yellow Buckeye         98         SS           Clarge Deciduous Tree   4         8         Showy yellow flowers, dark green leaves turn attractive yellow-orange           Shade, Street, Lawr   75'         50'         Acidic, moist, well-drained soil, full sun - tolerates well-tractive yellow-orange           Size: C         2"         2.5"         3"         3.5"         4"         4.5"         5"         6"         7"         8"         9"         10"         9"         10"         10"         10"         10"         10"         10"         10"         10"         10"         10"         10"         10"         10"         10"         10"         10"         10"         10"         10"         10"         10"         10"         10"         10"         10"         10"         10"         10"         10"         10"         10"         10"         10"         10"         10"         10"         10"         10"                                                                                                                                                                                                                                                                                                                                                                                                                                                                                                                                                                                                                                                                                                                                                                                                                                                                                                                                                                                                        |           |           | 8-       |         |                     |       |                                                                     |       |
| Agesculus Flave 'A ∪ Cut Ura'         Yellow Buckey         SS           Large Deciduous Tree   Shade, Street, Law    75°   50°   Acidic, moist, well-drained soil, full sun + tolerates wet sites, drought of the property of the pro                                                                                                        |           |           | 12'      | 14'     |                     |       | ,,,,,                                                               |       |
|                                                                                                                                                                                                                                                                                                                                                                                                                                                                                                                                                                                                                                                                                                                                                                                                                                                                                                                                                                                                                                                                                                                                                                                                                                                                                                                                                                                                                                                                                                                                                                                                                                                                                                                                                                                                                                                                                                                                                                                                                                                                                                                               |           |           |          |         |                     |       |                                                                     |       |
| Showy   Show    |           |           |          |         |                     |       |                                                                     |       |
| Shade, Street, Law                                                                                                                                                                                                                                                                                                                                                                                                                                                                                                                                                                                                                                                                                                                                                                                                                                                                                                                                                                                                                                                                                                                                                                                                                                                                                                                                                                                                                                                                                                                                                                                                                                                                                                                                                                                                                                                                                                                                                                                                                                                                                                            |           |           |          | andra'  |                     |       | •                                                                   |       |
| Oblong-rounded       Attractive bark, attracts bers, fruit attracts wildlife - tolerates walnumbers of price: \$ 285 380 525 650 1,000 1,250 1,650 2,000 3,500 4,000 5,000 7,500       7,500         Price: \$ 285 380 525 650 1,000 1,250 1,650 2,000 3,500 4,000 5,000 7,500       Object to the price of p                                                                                                                                               | _         |           |          |         |                     |       |                                                                     |       |
| Size: C         2"         2.5"         3"         3.5"         4"         4.5"         5"         6"         7"         8"         9"         10"           Price: \$         285         380         525         650         1,000         1,250         1,650         2,000         3,500         4,000         5,000         7,500           Aesculus plants         "Size: V         Ohio Buckey - Native         SS           Medium Deciduous Tree   3         7         Leaves emerge light green, turn dark green, turn plants green, then pumpkin-orange           Flava, Natural, Large Areas         3         7         Leaves emerge light green, turn dark green, turn dark green, then pumpkin-orange           Sight law in turn dark green, turn dark green                                                                                                                                                                                                                                                                                                                                                                                                                                                                                                                                                                     |           |           | wn       |         | 75'                 | 50'   |                                                                     |       |
| Price:\$         285         380         525         650         1,000         1,050         2,000         3,500         3,000         7,500           Aeesculus plants are plants and prices. The plants are plants. The plants are plants are plant                                                                                                                                                                                                                                                                                           |           |           |          |         |                     |       |                                                                     | ıt    |
| Aesculus glabra       Ohio Buckeye - Native       SS         Medium Deciduous Tree Lawn, Natural, Large Areas       40'       40'       Slightly acidic, moist, well-drained, full sun Tolerates shade - avoid heat, drought, street       Tolerates shade - avoid heat, drought, street       Size: C       2"       2.5"       3"       3.5"       4"       4.5"       5"         Price: \$ 285 380 525 650 1,000 1,250 1,650         Aesculus glabra × oct. 'Homestead'       Homestead Buckeye       SS         Medium Deciduous Tree 4 8 Showy yellow-red flowers, dark green leaves turn red in fall         Street, Urban, Lawn       40'       20'       Moist, well-drained soil, full sun, part shade - avoid dry sites         Round, oval, low branched       Produces fewer fruits         Size: C 2" 2.5" 3" 3.5" 4"         Attracts butterflies         Price: \$ 285 380 525 650 1,000         Actracts butterflies         Size: C 2" 2.5" 3" 3" 3.5" 4"         Price: \$ 285 380 525 650 1,000         Actracts butterflies         Size: H 10' 12' 14' 16' 18' 18'         Actracts wildlife         Naturalize, Large Areas       75' 70' Moist, well-drained, range o                                                                                                                                                                                                                                                                                                                                                                                                                                                                                                                                                                                                                                                                                                                                                                                                                                                                                                                                  |           |           |          |         |                     | 4"    |                                                                     |       |
| Medium Deciduous Tree & 13 or 7 or 15 or                                            | Price: \$ | 285       | 380      | 525     | 650                 | 1,000 | 1,250 1,650 2,000 3,500 4,000 5,000 7,500                           |       |
| Lawn, Natural, Large Areas 40′ 40′ Slightly acidic, moist, well-drained, full sun  Broad oval-rounded 52ize: C 2″ 2.5″ 3″ 3.5″ 4″ 4.5″ 5″  Price: \$ 285 380 525 650 1,000 1,250 1,650  **Needium Deciduous Tree 4 8 Showy yellow-red flowers, dark green leaves turn red in fall Street, Urban, Law 40′ 20′ Moist, well-drained soil, full sun, part shade - avoid dry sites  Round, oval, low branched 52ize: C 2″ 2.5″ 3″ 3.5″ 4″ Atracts butterflies  **Price: \$ 285 380 525 650 1,000  **Aesculus ipposstrum 525 650 1,000  **Aesculus Tree & Shrub 4 7 Beautiful white-yellow flowers, bark, shape, fruit attacts wildlife Naturalize, Large Areas 75′ 70′ Moist, well-drained, runge of pH, full sun or light shade 70′ 12′ 14′ 16′ 18′ 18′ 16′ 18′ 18′ 16′ 18′ 18′ 16′ 18′ 18′ 16′ 18′ 18′ 16′ 18′ 18′ 16′ 18′ 18′ 16′ 18′ 18′ 16′ 18′ 18′ 16′ 18′ 18′ 16′ 18′ 18′ 16′ 18′ 18′ 16′ 18′ 18′ 16′ 18′ 18′ 16′ 18′ 18′ 16′ 18′ 18′ 16′ 18′ 18′ 16′ 18′ 18′ 16′ 18′ 18′ 16′ 18′ 18′ 16′ 18′ 18′ 16′ 18′ 18′ 16′ 18′ 18′ 16′ 18′ 18′ 16′ 18′ 18′ 16′ 18′ 18′ 16′ 18′ 18′ 16′ 18′ 18′ 16′ 18′ 18′ 16′ 18′ 18′ 16′ 18′ 18′ 16′ 18′ 18′ 16′ 18′ 18′ 16′ 18′ 18′ 16′ 18′ 18′ 16′ 18′ 18′ 16′ 18′ 18′ 16′ 18′ 18′ 16′ 18′ 18′ 16′ 18′ 18′ 16′ 18′ 18′ 16′ 18′ 18′ 18′ 18′ 18′ 18′ 18′ 18′ 18′ 18                                                                                                                                                                                                                                                                                                                                                                                                                                                                                                                                                                                                                                                                                                                                                                                                                                | Aesculus  | s glabra  | a        |         |                     |       | Ohio Buckeye - Native                                               | SS    |
| Broad oval-rounded       Tolerates shade - avoid heat, drought, street         Size: C       2"       2.5"       3"       3.5"       4"       4.5"       5"         Price: \$ 285 380 525 650 1,000 1,250 1,650         Aesculus glabra x oct. 'Homestead'       Homestead Buckeye       SS         Medium Deciduous Tree       4       8       Showy yellow-red flowers, dark green leaves turn red in fall         Street, Urban, Lawn       40'       20'       Moist, well-drained soil, full sun, part shade - avoid dry sites       Produces fewer fruits         Round, oval, low branched       Produces fewer fruits         Size: C       2"       2.5"       3"       3.5"       4"       Attracts butterflies         Attracts butterflies         Aesculus hippocastaum       Common Horse Chestnut - Native       S/M         Aesculus hippocastaum       4       7       Beautiful white-yellow flowers, bark, shape, fruit attacts wildlife       Nativality shade         Oval to rounded - upright       Avoid dry sites         Size: H       10'       12'       14'       16'       18' <th< td=""><td>Medium</td><td>Deciduo</td><td>us Tree</td><td></td><td>3</td><td>7</td><td>Leaves emerge light green, turn dark green, then pumpkin-orange</td><td></td></th<>                                                                                                                                                                                                                                                                                                                                                                                                                                                                                                                                                                                                                                                                                                                                                                                                                                   | Medium    | Deciduo   | us Tree  |         | 3                   | 7     | Leaves emerge light green, turn dark green, then pumpkin-orange     |       |
| Size: C         2"         2.5"         3"         3.5"         4"         4.5"         5"           Price: \$ 285 380 525 650 1,000 1,250 1,650           Aesculus glabra x oct. 'Homestead'         Homestead Buckeye         SS           Medium Deciduous Tree                                                                                                                                                                                                                                                                                                                                                                                                                                                                                                                                                                                                                                                                                                                                                                                                                                                                                                                                                                                                                                                                                                                                                                                                                                                                                                                                                                                                                                                                                                                                                                                                                                                                                                                                                                                                                                                            | Lawn, Na  | itural, L | arge Are | eas     | 40'                 | 40'   | Slightly acidic, moist, well-drained, full sun                      |       |
| Price: \$ 285 380 525 650 1,000 1,250 1,650         Aesculus glabra x oct. 'Homestead'       Homestead Buckeye       SS         Medium Deciduous Tree                                                                                                                                                                                                                                                                                                                                                                                                                                                                                                                                                                                                                                                                                                                                                                                                                                                                                                                                                                                                                                                                                                                                                                                                                                                                                                                                                                                                                                                                                                                                                                                                                                                                                                                                                                                                                                                                                                                                                                         | Broad ov  | al-round  | led      |         |                     |       | Tolerates shade - avoid heat, drought, street                       |       |
| Aesculus glabra x oct. 'Homestead'       Homestead Buckeye       SS         Medium Deciduous Tree Additional Deciduous Tree Agond, oval, low branched Size: C 2" 2.5" 3" 3.5" 4" Actracts butterflies       Moist, well-drained soil, full sun, part shade - avoid dry sites Produces fewer fruits         Naturalize, 285 380 525 650 1,000       Common Horse Chestnut - Native       S/M         Aesculus hippocastanum       Common Horse Chestnut - Native       S/M         Large Deciduous Tree & Shrub 4 7 Beautiful white-yellow flowers, bark, shape, fruit attacts wildlife Naturalize, Large Areas 75' 70' Moist, well-drained, range of pH, full sun or light shade Oval to rounded - upright       Avoid dry sites         Size: G 7" 8" 9"       Size: H 10' 12' 14' 16' 18'         Price MS: 535 910 1,231 1,605 2,113                                                                                                                                                                                                                                                                                                                                                                                                                                                                                                                                                                                                                                                                                                                                                                                                                                                                                                                                                                                                                                                                                                                                                                                                                                                                                       | Size: C   | 2"        | 2.5"     | 3"      | 3.5"                | 4"    | 4.5" 5"                                                             |       |
| Medium Deciduous Tree 4 8 Showy yellow-red flowers, dark green leaves turn red in fall Street, Urban, Lawn 40' 20' Moist, well-drained soil, full sun, part shade - avoid dry sites Produces fewer fruits  Size: C 2" 2.5" 3" 3.5" 4" Attracts butterflies  Price: \$ 285 380 525 650 1,000  Aesculus hippocastanum  Common Horse Chestnut - Native  S/M  Large Deciduous Tree & Shrub 4 7 Beautiful white-yellow flowers, bark, shape, fruit attacts wildlife Naturalize, Large Areas 75' 70' Moist, well-drained, range of pH, full sun or light shade Oval to rounded - upright  Size: C 7" 8" 9"  Size: H 10' 12' 14' 16' 18' Price MS: 535 910 1,231 1,605 2,113                                                                                                                                                                                                                                                                                                                                                                                                                                                                                                                                                                                                                                                                                                                                                                                                                                                                                                                                                                                                                                                                                                                                                                                                                                                                                                                                                                                                                                                         | Price: \$ | 285       | 380      | 525     | 650                 | 1,000 | 1,250 1,650                                                         |       |
| Street, Urban, Lawn                                                                                                                                                                                                                                                                                                                                                                                                                                                                                                                                                                                                                                                                                                                                                                                                                                                                                                                                                                                                                                                                                                                                                                                                                                                                                                                                                                                                                                                                                                                                                                                                                                                                                                                                                                                                                                                                                                                                                                                                                                                                                                           | Aesculus  | s glabra  | a x oct. | 'Home   | stead'              |       | Homestead Buckeye                                                   | SS    |
| Street, Urban, Lawn                                                                                                                                                                                                                                                                                                                                                                                                                                                                                                                                                                                                                                                                                                                                                                                                                                                                                                                                                                                                                                                                                                                                                                                                                                                                                                                                                                                                                                                                                                                                                                                                                                                                                                                                                                                                                                                                                                                                                                                                                                                                                                           | Medium    | Deciduo   | us Tree  |         | 4                   | 8     | Showy yellow-red flowers, dark green leaves turn red in fall        |       |
| Round, oval, low branched   Size: C   2"   2.5"   3"   3.5"   4"   Attracts butterflies                                                                                                                                                                                                                                                                                                                                                                                                                                                                                                                                                                                                                                                                                                                                                                                                                                                                                                                                                                                                                                                                                                                                                                                                                                                                                                                                                                                                                                                                                                                                                                                                                                                                                                                                                                                                                                                                                                                                                                                                                                       | Street, U | rban, La  | wn       |         | 40'                 | 20'   | -                                                                   |       |
| Price: \$ 285 380 525 650 1,000         Common Horse Chestnut - Native       S/M         Large Deciduous Tree & Shrub 4 7 Beautiful white-yellow flowers, bark, shape, fruit attacts wildlife Naturalize, Large Areas 75' 70' Moist, well-drained, range of pH, full sun or light shade Avoid dry sites         Size: C 7" 8" 9"       Size: H 10' 12' 14' 16' 18'         Price SS 3,500 4,000 5,000       Price MS: 535 910 1,231 1,605 2,113                                                                                                                                                                                                                                                                                                                                                                                                                                                                                                                                                                                                                                                                                                                                                                                                                                                                                                                                                                                                                                                                                                                                                                                                                                                                                                                                                                                                                                                                                                                                                                                                                                                                               |           |           |          | ed      |                     |       | Produces fewer fruits                                               |       |
| Aesculus hippocastanum  Common Horse Chestnut - Native  S/M  Large Deciduous Tree & Shrub 4 7 Beautiful white-yellow flowers, bark, shape, fruit attacts wildlife  Naturalize, Large Areas 75' 70' Moist, well-drained, range of pH, full sun or light shade  Oval to rounded - upright  Size: C 7" 8" 9"  Size: H 10' 12' 14' 16' 18'  Price SS 3,500 4,000 5,000  Price MS: 535 910 1,231 1,605 2,113                                                                                                                                                                                                                                                                                                                                                                                                                                                                                                                                                                                                                                                                                                                                                                                                                                                                                                                                                                                                                                                                                                                                                                                                                                                                                                                                                                                                                                                                                                                                                                                                                                                                                                                       | Size: C   | 2"        | 2.5"     | 3"      | 3.5"                | 4"    | Attracts butterflies                                                |       |
| Large Deciduous Tree & Shrub 4 7 Beautiful white-yellow flowers, bark, shape, fruit attacts wildlife  Naturalize, Large Areas 75' 70' Moist, well-drained, range of pH, full sun or light shade  Oval to rounded - upright  Size: C 7" 8" 9" Size: H 10' 12' 14' 16' 18'  Price SS 3,500 4,000 5,000 Price MS: 535 910 1,231 1,605 2,113                                                                                                                                                                                                                                                                                                                                                                                                                                                                                                                                                                                                                                                                                                                                                                                                                                                                                                                                                                                                                                                                                                                                                                                                                                                                                                                                                                                                                                                                                                                                                                                                                                                                                                                                                                                      | Price: \$ | 285       | 380      | 525     | 650                 | 1,000 |                                                                     |       |
| Large Deciduous Tree & Shrub 4 7 Beautiful white-yellow flowers, bark, shape, fruit attacts wildlife  Naturalize, Large Areas 75' 70' Moist, well-drained, range of pH, full sun or light shade  Oval to rounded - upright  Size: C 7" 8" 9"  Size: H 10' 12' 14' 16' 18'  Price SS 3,500 4,000 5,000  Price MS: 535 910 1,231 1,605 2,113                                                                                                                                                                                                                                                                                                                                                                                                                                                                                                                                                                                                                                                                                                                                                                                                                                                                                                                                                                                                                                                                                                                                                                                                                                                                                                                                                                                                                                                                                                                                                                                                                                                                                                                                                                                    | Aesculus  | s hippo   | castan   | um      |                     |       | Common Horse Chestnut - Native                                      | S/M   |
| Oval to rounded - upright       Avoid dry sites         Size: C       7"       8"       9"       Size: H       10'       12'       14'       16'       18'         Price SS       3,500       4,000       5,000       Price MS:       535       910       1,231       1,605       2,113                                                                                                                                                                                                                                                                                                                                                                                                                                                                                                                                                                                                                                                                                                                                                                                                                                                                                                                                                                                                                                                                                                                                                                                                                                                                                                                                                                                                                                                                                                                                                                                                                                                                                                                                                                                                                                       | Large De  | ciduous   | Tree &   | Shrub   | 4                   | 7     | Beautiful white-yellow flowers, bark, shape, fruit attacts wildlife |       |
| Oval to rounded - upright       Avoid dry sites         Size: C       7"       8"       9"       Size: H       10'       12'       14'       16'       18'         Price SS       3,500       4,000       5,000       Price MS:       535       910       1,231       1,605       2,113                                                                                                                                                                                                                                                                                                                                                                                                                                                                                                                                                                                                                                                                                                                                                                                                                                                                                                                                                                                                                                                                                                                                                                                                                                                                                                                                                                                                                                                                                                                                                                                                                                                                                                                                                                                                                                       | _         |           |          |         | 75'                 | 70'   |                                                                     |       |
| Price SS 3,500 4,000 5,000 Price MS: 535 910 1,231 1,605 2,113                                                                                                                                                                                                                                                                                                                                                                                                                                                                                                                                                                                                                                                                                                                                                                                                                                                                                                                                                                                                                                                                                                                                                                                                                                                                                                                                                                                                                                                                                                                                                                                                                                                                                                                                                                                                                                                                                                                                                                                                                                                                |           | _         |          | nt      |                     |       |                                                                     |       |
| Price SS 3,500 4,000 5,000 Price MS: 535 910 1,231 1,605 2,113                                                                                                                                                                                                                                                                                                                                                                                                                                                                                                                                                                                                                                                                                                                                                                                                                                                                                                                                                                                                                                                                                                                                                                                                                                                                                                                                                                                                                                                                                                                                                                                                                                                                                                                                                                                                                                                                                                                                                                                                                                                                |           |           |          |         |                     |       | Size: H 10' 12' 14' 16'                                             | 18'   |
| Aesculus/Buckeye & Horsechestnut                                                                                                                                                                                                                                                                                                                                                                                                                                                                                                                                                                                                                                                                                                                                                                                                                                                                                                                                                                                                                                                                                                                                                                                                                                                                                                                                                                                                                                                                                                                                                                                                                                                                                                                                                                                                                                                                                                                                                                                                                                                                                              |           | 3,500     | 4,000    | 5,000   |                     |       | Price MS: 535 910 1,231 1,605                                       | 2,113 |
|                                                                                                                                                                                                                                                                                                                                                                                                                                                                                                                                                                                                                                                                                                                                                                                                                                                                                                                                                                                                                                                                                                                                                                                                                                                                                                                                                                                                                                                                                                                                                                                                                                                                                                                                                                                                                                                                                                                                                                                                                                                                                                                               | A occulue | /Bucke    | ve & H   | orseche | stnut               |       |                                                                     | 6     |