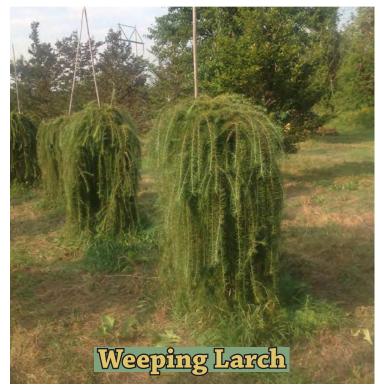

Our cold-hardy nursery is perfect for conifers as they are subjected to tough northern winters: cold temperatures, heavy snow, and brisk wind. This environment creates a readily-adaptable plant for any climate while preserving their classic shape. From native hemlocks to towering Fraser fir and graceful weeping spruce our conifers make a superb choice for privacy screens, windbreaks, or aesthetic accent in any landscape!