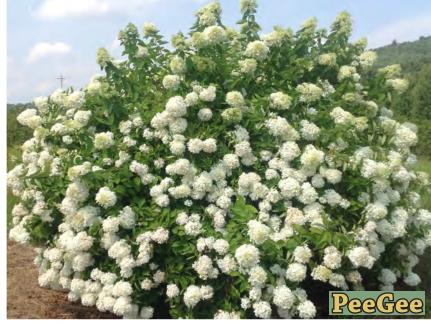

Str al- ascen 10' 381 cladus o ciduous arge Are | ding braces of the control of the co | anches, of 3" 345  mis 'Sk  an anches, of 14' 817 | 45' compact 3.5" 433 cycole' 3 45' compact 16' 1,340 3 75' | 35'  4" 572  9 35'  18' 2,246  8 50' | Drought, Urban, Salt tolerant - Avoid wet sites  4.5" 5" 6" 7" 8" 9" 10"  700 824 1,169 1,591 2,549 3,399 6,365  Skyline® Thornless Honeylocust  Dark green compound leaves turn bright yellow, almost seedless Average moisture and soil in full sun - fast growing  Drought, Urban, Salt tolerant - Avoid wet sites  20-28'  CALL  Kentucky Coffeetree - Native  Purple tinged leaves turn blue-green and yellow in fall  Deep, rich, moist soil - adaptable to wide range, full sun  Greenish-white flowers produce large seed pods, furrowed bark | MS<br>SS     |











| Gymnoc                      | ladus o  | lioicus    |          |           |       | Kentucky Coffeetree - Native                                         | MS  |
|-----------------------------|----------|------------|----------|-----------|-------|----------------------------------------------------------------------|-----|
| Large Dec                   | iduous   | Tree       |          | 3         | 8     | Purple tinged leaves turn blue-green and yellow in fall              |     |
| Shade, La                   | rge Are  | as         |          | 75'       | 50'   | Deep, rich, moist soil - adaptable to wide range, full sun           |     |
| Narrow o                    | bovate,  | irregula   | ar       |           |       | Greenish-white flowers produce large seed pods, furro