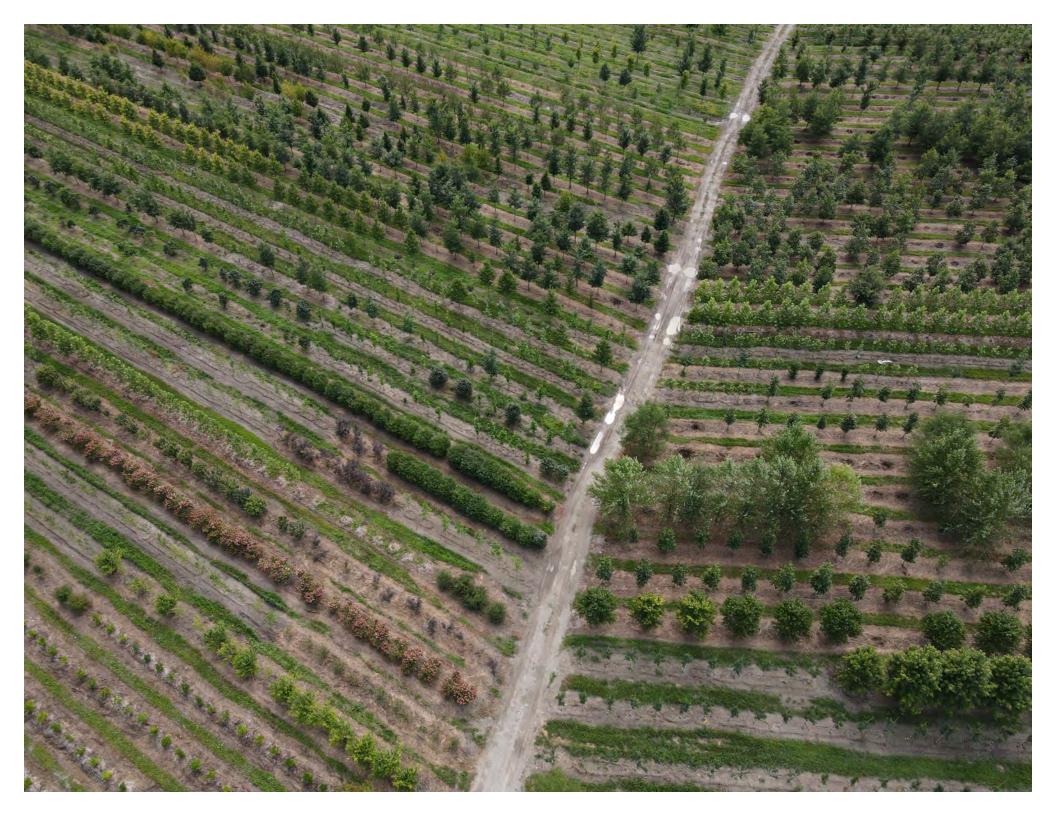

## **About Our Nursery**

We are a cold-hardy nursery in USDA Plant Zone 4 at the tristate corner of Vermont, Massachusetts, and New York. Our evergreen, shade, ornamental, and fruit trees and shrubs grow on over 1,000 acres of the Hoosic and Wallomsac Rivers' fertile Teel and Hamlin soils. We take great pride in producing the finest trees available through our comprehensive maintenance program that includes carefully staking, pruning, irrigating, and fertilizing. We recognize that growing the perfect tree doesn't happen overnight, therefore we meticulously cultivate our plants for years until they are ready for you.