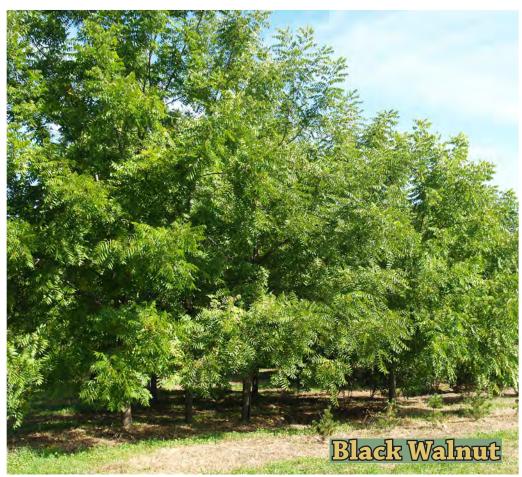

| Vinterberry  Ind large red ber  Sun- tolera  berry  Ind large red ber  full sun- tolera  ative  it - furrowed gr  rates dry soil  of neighborin | rries ates clay, ur                   | ban, wet sit                 | MS<br>mes<br>MS  |









|                                                                                                                                                                                               | ia amabilis                                                                                                                                                                      | 'Pink Cl                    | oud'                     |                    | Pink Cloud Beautybush