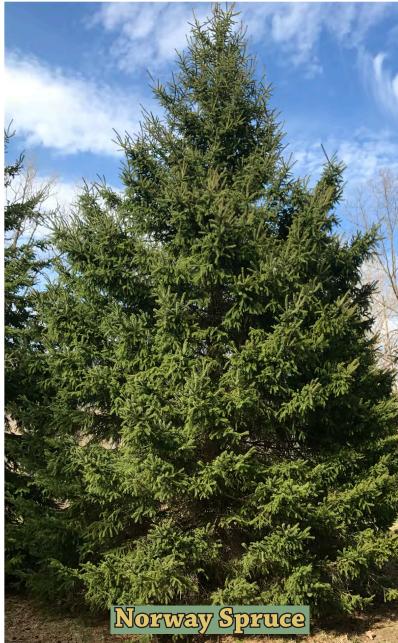

Our cold-hardy nursery is perfect for conifers as they are subjected to tough northern winters: cold temperatures, heavy snow, and brisk wind. This environment creates a readily-adaptable plant for any climate while preserving their classic shape. From native hemlocks to towering Fraser fir and graceful weeping spruce our conifers make a superb choice for privacy screens, windbreaks, or aesthetic accent in any landscape!