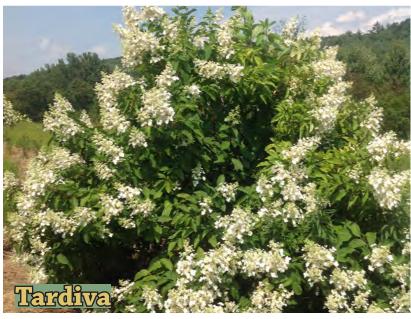

tr al- ascen 10' 381 cladus o ciduous arge Are | ding braces of the control of the co | anches, of 3" 345  mis 'Sk  an anches, of 14' 817 | 45' compact 3.5" 433 cycole' 3 45' compact 16' 1,340 3 75' | 35'  4" 572  9 35'  18' 2,246  8 50' | Drought, Urban, Salt tolerant - Avoid wet sites  4.5" 5" 6" 7" 8" 9" 10"  700 824 1,169 1,591 2,549 3,399 6,365  Skyline® Thornless Honeylocust  Dark green compound leaves turn bright yellow, almost seedless Average moisture and soil in full sun - fast growing  Drought, Urban, Salt tolerant - Avoid wet sites  20-28'  CALL  Kentucky Coffeetree - Native  Purple tinged leaves turn blue-green and yellow in fall  Deep, rich, moist soil - adaptable to wide range, full sun  Greenish-white flowers produce large seed pods, furrowed bark | MS<br>SS     |











| Gymnoc                      | ladus o  | lioicus    |          |           |       | Kentucky Coffeetree - Native                                         | MS  |
|-----------------------------|----------|------------|----------|-----------|-------|----------------------------------------------------------------------|-----|
| Large Dec                   | iduous   | Tree       |          | 3         | 8     | Purple tinged leaves turn blue-green and yellow in fall              |     |
| Shade, La                   | rge Are  | as         |          | 75'       | 50'   | Deep, rich, moist soil - adaptable to wide range, full sun           |     |
| Narrow o                    | bovate,  | irregula   | ar       |           |       | Greenish-white flowers produce large seed pods, furrowe