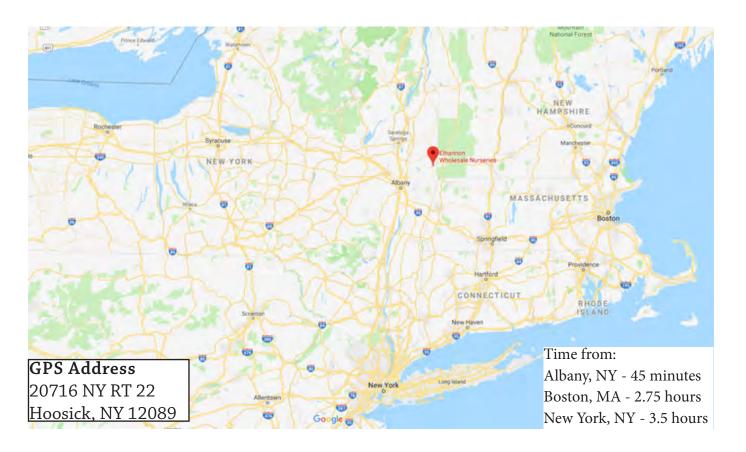

## **About Our Nursery**

We are a cold-hardy nursery in USDA Plant Zone 4 at the tristate corner of Vermont, Massachusetts, and New York. Our evergreen, shade, ornamental, and fruit trees and shrubs grow on over 1,000 acres of the Hoosic and Wallomsac Rivers' fertile Teel and Hamlin soils. We take great pride in producing the finest trees available through our comprehensive maintenance program that includes carefully staking, pruning, irrigating, and fertilizing. We recognize that growing the perfect tree doesn't happen overnight, therefore we meticulously cultivate our plants for years until they are ready for you.