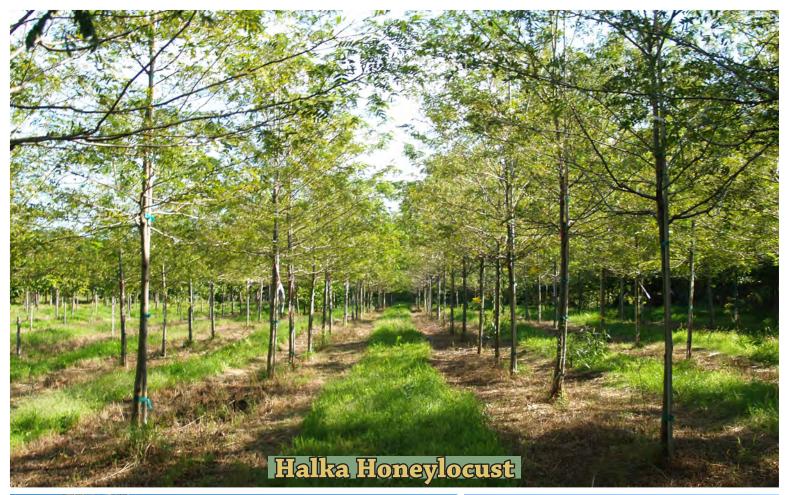

| Maidenhan-shapeooil, sandy rban and 6" 1,986  Thair Transhapeooil, sandy rban and old Maan-shapeooil, sandy rban and old Maan-shapeooil, sandy | t areas  ark  nair Tree d leaves t t to clay, f deer tole  7" 3,344  ree d leaves t t to clay, f deer tole idenhair d leaves t | urn brigh ull sun or rant, seed 8" 3,971 urn brigh ull sun or rant, seed                        | t yellow in f<br>part shade<br>lless<br>9"<br>4,807<br>t yellow in f<br>part shade<br>lless | 10"<br>6,738<br>Fall | SS   |







| Medium                                                                                                                              | biloba `                                                                                                 | Prince