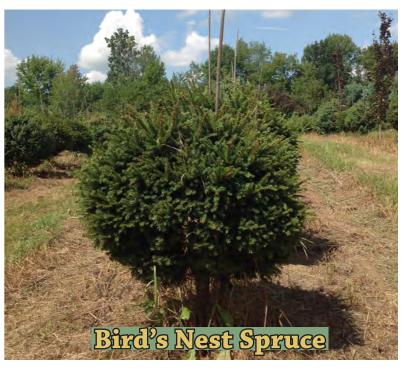

Our cold-hardy nursery is perfect for conifers as they are subjected to tough northern winters: cold temperatures, heavy snow, and brisk wind. This environment creates a readily-adaptable plant for any climate while preserving their classic shape. From native hemlocks to towering Fraser fir and graceful weeping spruce our conifers make a superb choice for privacy screens, windbreaks, or aesthetic accent in any landscape!